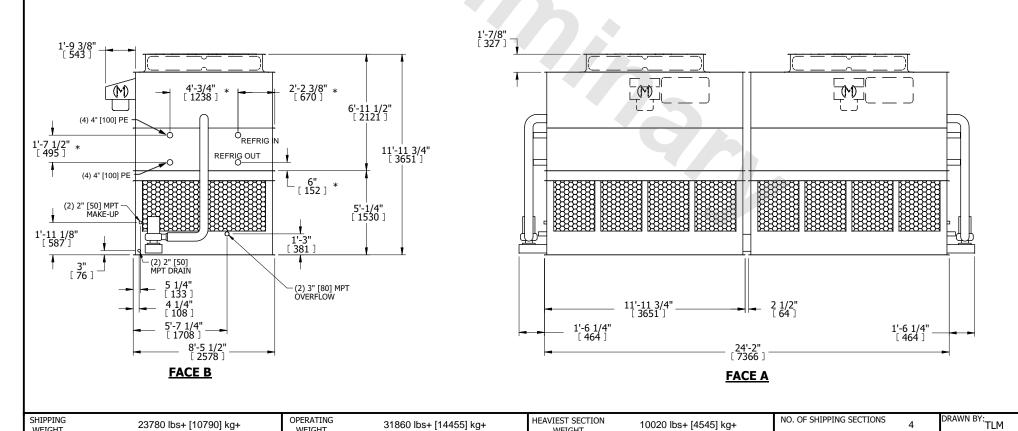

## EVAPCO, INC. Evapeo

DWG. # REV. EG092406-DRC-ST DATE 7/20/2025 SERIAL #

**SHIPPING** 

WEIGHT

- 1. (M)- FAN MOTOR LOCATION
- 2. HEAVIEST SECTION IS UPPER SECTION
- 3. MPT DENOTES MALE PIPE THREAD FPT DENOTES FEMALE PIPE THREAD BFW DENOTES BEVELED FOR WELDING **GVD DENOTES GROOVED** FLG DENOTES FLANGE PE DENOTES PLAIN END
- 4. +UNIT WEIGHT DOES NOT INCLUDE ACCESSORIES (SEE ACCESSORY DRAWINGS)
- 5. MAKE-UP WATER PRESSURE 20 psi MIN [137 kPa], 50 psi MAX [344 kPa]
- 6. \*-APPROXIMATE DIMENSIONS DO NOT USE FOR PRE-FABRICATION OF CONNECTING
- 7. 3/4" [19MM] DIA. MOUNTING HOLES. REFER TO RECOMMENDED STEEL SUPPORT DRAWING.
- 8. DIMENSIONS LISTED AS FOLLOWS: **ENGLISH FT-IN** METRIC [mm]

## **FACE A**

NO. OF SHIPPING SECTIONS

31860 lbs+ [14455] kg+

HEAVIEST SECTION

WEIGHT

10020 lbs+ [4545] kg+

OPERATING

WEIGHT

23780 lbs+ [10790] kg+