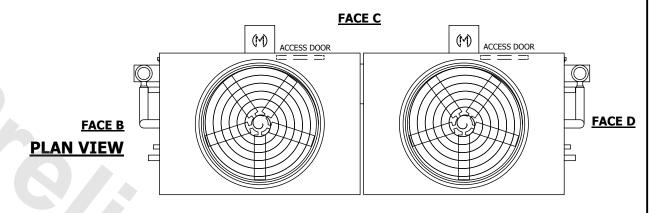

| UNIT    | CONDENSER    |       |     |
|---------|--------------|-------|-----|
| MODEL # | eco-ATC-581A | SCALE | NTS |

## EVAPCO, INC. Evapeo

DWG. # REV. EG092406-DRC-ST DATE 7/20/2025 SERIAL #

**SHIPPING** 

WEIGHT

- 1. (M)- FAN MOTOR LOCATION
- 2. HEAVIEST SECTION IS UPPER SECTION
- 3. MPT DENOTES MALE PIPE THREAD FPT DENOTES FEMALE PIPE THREAD BFW DENOTES BEVELED FOR WELDING **GVD DENOTES GROOVED** FLG DENOTES FLANGE PE DENOTES PLAIN END
- 4. +UNIT WEIGHT DOES NOT INCLUDE ACCESSORIES (SEE ACCESSORY DRAWINGS)
- 5. MAKE-UP WATER PRESSURE 20 psi MIN [137 kPa], 50 psi MAX [344 kPa]
- 6. \*-APPROXIMATE DIMENSIONS DO NOT USE FOR PRE-FABRICATION OF CONNECTING
- 7. 3/4" [19MM] DIA. MOUNTING HOLES. REFER TO RECOMMENDED STEEL SUPPORT DRAWING.
- 8. DIMENSIONS LISTED AS FOLLOWS: **ENGLISH FT-IN** METRIC [mm]