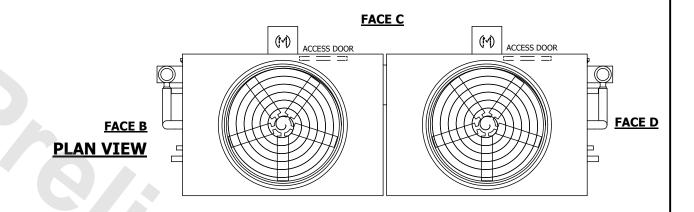

## NOTES:

- 1. (M)- FAN MOTOR LOCATION
- 2. HÉAVIEST SECTION IS UPPER SECTION
- 3. MPT DENOTES MALE PIPE THREAD FPT DENOTES FEMALE PIPE THREAD BFW DENOTES BEVELED FOR WELDING GVD DENOTES GROOVED FLG DENOTES FLANGE PE DENOTES PLAIN END
- 4. +UNIT WEIGHT DOES NOT INCLUDE ACCESSORIES (SEE ACCESSORY DRAWINGS)
- 5. MAKE-UP WATER PRESSURE 20 psi MIN [137 kPa], 50 psi MAX [344 kPa]
- 6. \*-APPROXIMATE DIMENSIONS DO NOT USE FOR PRE-FABRICATION OF CONNECTING PIPING
- 7. 3/4" [19MM] DIA. MOUNTING HOLES. REFER TO RECOMMENDED STEEL SUPPORT DRAWING.
- 8. DIMENSIONS LISTED AS FOLLOWS: ENGLISH FT-IN METRIC [mm]