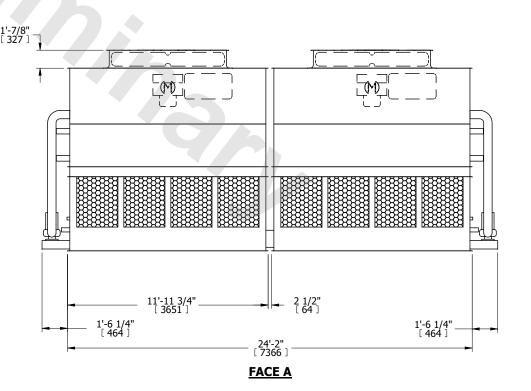

**FACE A** 

SHIPPING 24160 lbs+ [10960] kg+ WEIGHT

OPERATING WEIGHT

32240 lbs+ [14625] kg+

HEAVIEST SECTION WEIGHT

10210 lbs+ [4635] kg+

NO. OF SHIPPING SECTIONS

DRAWN BY: