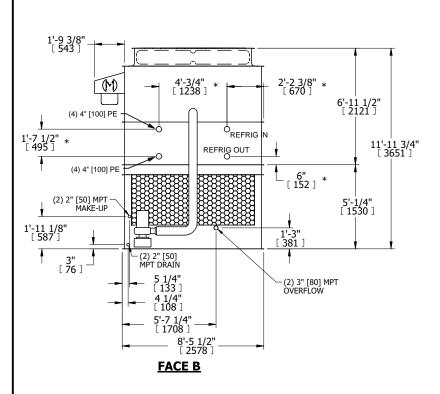

## NOTES:

- 1. (M)- FAN MOTOR LOCATION
- 2. HÉAVIEST SECTION IS UPPER SECTION
- 3. MPT DENOTES MALE PIPE THREAD FPT DENOTES FEMALE PIPE THREAD BFW DENOTES BEVELED FOR WELDING GVD DENOTES GROOVED FLG DENOTES FLANGE PE DENOTES PLAIN END
- 4. +UNIT WEIGHT DOES NOT INCLUDE ACCESSORIES (SEE ACCESSORY DRAWINGS)
- 5. MAKE-UP WATER PRESSURE 20 psi MIN [137 kPa], 50 psi MAX [344 kPa]
- 6. \*-APPROXIMATE DIMENSIONS DO NOT USE FOR PRE-FABRICATION OF CONNECTING PIPING
- 7. 3/4" [19MM] DIA. MOUNTING HOLES. REFER TO RECOMMENDED STEEL SUPPORT DRAWING.
- 8. DIMENSIONS LISTED AS FOLLOWS: ENGLISH FT-IN METRIC [mm]