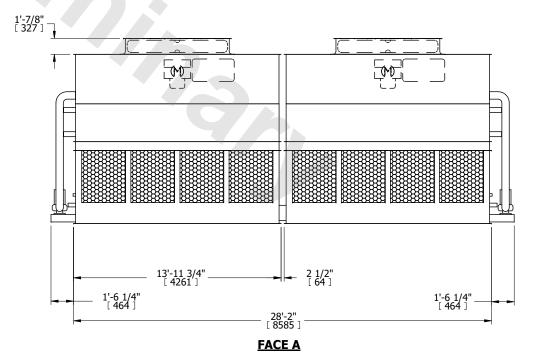

## NOTES:

- 1. (M)- FAN MOTOR LOCATION
- 2. HÉAVIEST SECTION IS UPPER SECTION
- 3. MPT DENOTES MALE PIPE THREAD
  FPT DENOTES FEMALE PIPE THREAD
  BFW DENOTES BEVELED FOR WELDING
  GVD DENOTES GROOVED
  FLG DENOTES FLANGE
  PE DENOTES PLAIN END
- 4. +UNIT WEIGHT DOES NOT INCLUDE ACCESSORIES (SEE ACCESSORY DRAWINGS)
- 5. MAKE-UP WATER PRESSURE 20 psi MIN [137 kPa], 50 psi MAX [344 kPa]
- 6. \*-APPROXIMATE DIMENSIONS DO NOT USE FOR PRE-FABRICATION OF CONNECTING PIPING
- 7. 3/4" [19MM] DIA. MOUNTING HOLES. REFER TO RECOMMENDED STEEL SUPPORT DRAWING.
- 8. DIMENSIONS LISTED AS FOLLOWS: ENGLISH FT-IN METRIC [mm]