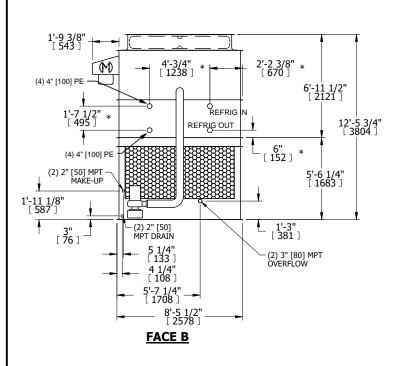

## NOTES:

- 1. (M)- FAN MOTOR LOCATION
- 2. HÉAVIEST SECTION IS UPPER SECTION
- 3. MPT DENOTES MALE PIPE THREAD
  FPT DENOTES FEMALE PIPE THREAD
  BFW DENOTES BEVELED FOR WELDING
  GVD DENOTES GROOVED
  FLG DENOTES FLANGE
  PE DENOTES PLAIN END
- 4. +UNIT WEIGHT DOES NOT INCLUDE ACCESSORIES (SEE ACCESSORY DRAWINGS)
- 5. MAKE-UP WATER PRESSURE 20 psi MIN [137 kPa], 50 psi MAX [344 kPa]
- 6. \*-APPROXIMATE DIMENSIONS DO NOT USE FOR PRE-FABRICATION OF CONNECTING PIPING
- 7. 3/4" [19MM] DIA. MOUNTING HOLES. REFER TO RECOMMENDED STEEL SUPPORT DRAWING.
- 8. DIMENSIONS LISTED AS FOLLOWS: ENGLISH FT-IN METRIC [mm]