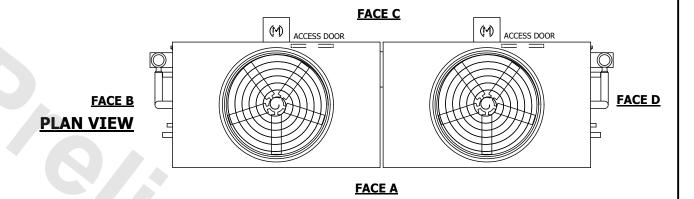

## NOTES:

- 1. (M)- FAN MOTOR LOCATION
- 2. HÉAVIEST SECTION IS UPPER SECTION
- 3. MPT DENOTES MALE PIPE THREAD
  FPT DENOTES FEMALE PIPE THREAD
  BFW DENOTES BEVELED FOR WELDING
  GVD DENOTES GROOVED
  FLG DENOTES FLANGE
  PE DENOTES PLAIN END
- 4. +UNIT WEIGHT DOES NOT INCLUDE ACCESSORIES (SEE ACCESSORY DRAWINGS)
- 5. MAKE-UP WATER PRESSURE 20 psi MIN [137 kPa], 50 psi MAX [344 kPa]
- 6. \*-APPROXIMATE DIMENSIONS DO NOT USE FOR PRE-FABRICATION OF CONNECTING PIPING
- 7. 3/4" [19MM] DIA. MOUNTING HOLES. REFER TO RECOMMENDED STEEL SUPPORT DRAWING.
- 8. DIMENSIONS LISTED AS FOLLOWS: ENGLISH FT-IN METRIC [mm]