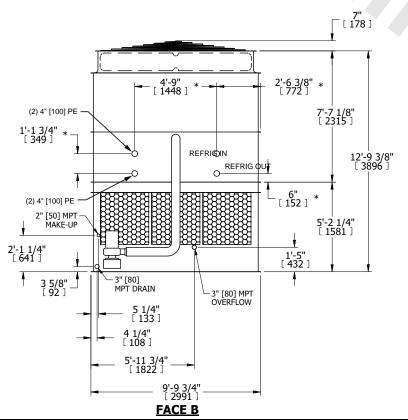

## NOTES:

- 1. (M)- FAN MOTOR LOCATION
- 2. HÉAVIEST SECTION IS UPPER SECTION
- 3. MPT DENOTES MALE PIPE THREAD FPT DENOTES FEMALE PIPE THREAD BFW DENOTES BEVELED FOR WELDING **GVD DENOTES GROOVED** FLG DENOTES FLANGE PE DENOTES PLAIN END
- 4. +UNIT WEIGHT DOES NOT INCLUDE ACCESSORIES (SEE ACCESSORY DRAWINGS)
- 5. MAKE-UP WATER PRESSURE 20 psi MIN [137 kPa], 50 psi MAX [344 kPa]
- 6. \*-APPROXIMATE DIMENSIONS DO NOT USE FOR PRE-FABRICATION OF CONNECTING
- 7. 3/4" [19mm] DIA. MOUNTING HOLES. REFER TO RECOMMENDED STEEL SUPPORT DRAWING.
- 8. DIMENSIONS LISTED AS FOLLOWS:

**ENGLISH FT-IN** METRIC [mm]

## **FACE C**

**FACE A** 

**SHIPPING** 12200 lbs+ [5535] kg+ WEIGHT

OPERATING WEIGHT

17920 lbs+ [8130] kg+

HEAVIEST SECTION WEIGHT

9650 lbs+ [4380] kg+

NO. OF SHIPPING SECTIONS