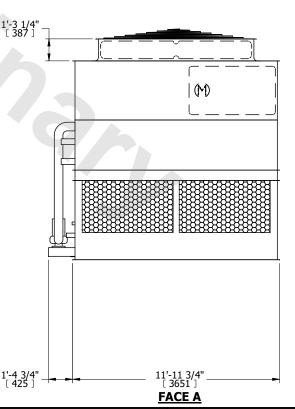

## NOTES:

- 1. (M)- FAN MOTOR LOCATION
- 2. HÉAVIEST SECTION IS UPPER SECTION
- 3. MPT DENOTES MALE PIPE THREAD FPT DENOTES FEMALE PIPE THREAD BFW DENOTES BEVELED FOR WELDING **GVD DENOTES GROOVED** FLG DENOTES FLANGE PE DENOTES PLAIN END
- 4. +UNIT WEIGHT DOES NOT INCLUDE ACCESSORIES (SEE ACCESSORY DRAWINGS)
- 5. MAKE-UP WATER PRESSURE 20 psi MIN [137 kPa], 50 psi MAX [344 kPa]
- 6. \*-APPROXIMATE DIMENSIONS DO NOT USE FOR PRE-FABRICATION OF CONNECTING
- 7. 3/4" [19mm] DIA. MOUNTING HOLES. REFER TO RECOMMENDED STEEL SUPPORT DRAWING.
- 8. DIMENSIONS LISTED AS FOLLOWS:

## **FACE C**

**FACE A** 

**SHIPPING** 12200 lbs+ [5535] kg+ WEIGHT

OPERATING WEIGHT

17920 lbs+ [8130] kg+

HEAVIEST SECTION WEIGHT

9650 lbs+ [4380] kg+

NO. OF SHIPPING SECTIONS