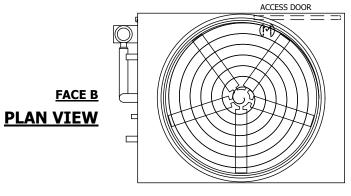

## NOTES:

- 1. (M)- FAN MOTOR LOCATION
- 2. HÉAVIEST SECTION IS UPPER SECTION
- 3. MPT DENOTES MALE PIPE THREAD FPT DENOTES FEMALE PIPE THREAD BFW DENOTES BEVELED FOR WELDING **GVD DENOTES GROOVED** FLG DENOTES FLANGE PE DENOTES PLAIN END
- 4. +UNIT WEIGHT DOES NOT INCLUDE ACCESSORIES (SEE ACCESSORY DRAWINGS)
- 5. MAKE-UP WATER PRESSURE 20 psi MIN [137 kPa], 50 psi MAX [344 kPa]
- 6. \*-APPROXIMATE DIMENSIONS DO NOT USE FOR PRE-FABRICATION OF CONNECTING
- 7. 3/4" [19mm] DIA. MOUNTING HOLES. REFER TO RECOMMENDED STEEL SUPPORT DRAWING.
- 8. DIMENSIONS LISTED AS FOLLOWS:

## **FACE C**

**FACE A** 

**SHIPPING** 12200 lbs+ [5535] kg+ WEIGHT

OPERATING WEIGHT

17920 lbs+ [8130] kg+

HEAVIEST SECTION WEIGHT

9650 lbs+ [4380] kg+

NO. OF SHIPPING SECTIONS