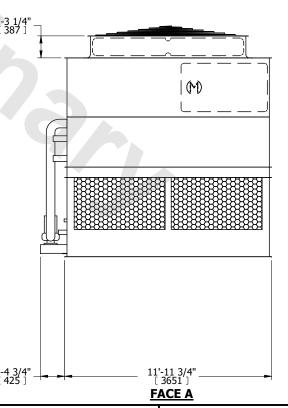

## NOTES:

- 1. (M)- FAN MOTOR LOCATION
- 2. HÉAVIEST SECTION IS UPPER SECTION
- 3. MPT DENOTES MALE PIPE THREAD FPT DENOTES FEMALE PIPE THREAD BFW DENOTES BEVELED FOR WELDING **GVD DENOTES GROOVED** FLG DENOTES FLANGE PE DENOTES PLAIN END
- 4. +UNIT WEIGHT DOES NOT INCLUDE ACCESSORIES (SEE ACCESSORY DRAWINGS)
- 5. MAKE-UP WATER PRESSURE 20 psi MIN [137 kPa], 50 psi MAX [344 kPa]
- 6. \*-APPROXIMATE DIMENSIONS DO NOT USE FOR PRE-FABRICATION OF CONNECTING
- 7. 3/4" [19mm] DIA. MOUNTING HOLES. REFER TO RECOMMENDED STEEL SUPPORT DRAWING.
- 8. DIMENSIONS LISTED AS FOLLOWS:

**ENGLISH FT-IN** METRIC [mm]

**FACE C** 

**FACE D** 

**FACE A** 

**SHIPPING** WEIGHT

12400 lbs+ [5625] kg+

OPERATING WEIGHT

18120 lbs+ [8220] kg+

HEAVIEST SECTION WEIGHT

9850 lbs+ [4470] kg+

NO. OF SHIPPING SECTIONS

DRAWN BY: SLR