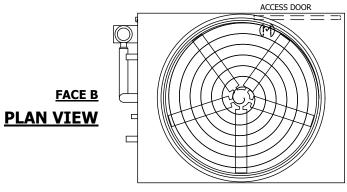

## NOTES:

- 1. (M)- FAN MOTOR LOCATION
- 2. HÉAVIEST SECTION IS UPPER SECTION
- 3. MPT DENOTES MALE PIPE THREAD FPT DENOTES FEMALE PIPE THREAD BFW DENOTES BEVELED FOR WELDING **GVD DENOTES GROOVED** FLG DENOTES FLANGE PE DENOTES PLAIN END
- 4. +UNIT WEIGHT DOES NOT INCLUDE ACCESSORIES (SEE ACCESSORY DRAWINGS)
- 5. MAKE-UP WATER PRESSURE 20 psi MIN [137 kPa], 50 psi MAX [344 kPa]
- 6. \*-APPROXIMATE DIMENSIONS DO NOT USE FOR PRE-FABRICATION OF CONNECTING
- 7. 3/4" [19mm] DIA. MOUNTING HOLES. REFER TO RECOMMENDED STEEL SUPPORT DRAWING.
- 8. DIMENSIONS LISTED AS FOLLOWS: