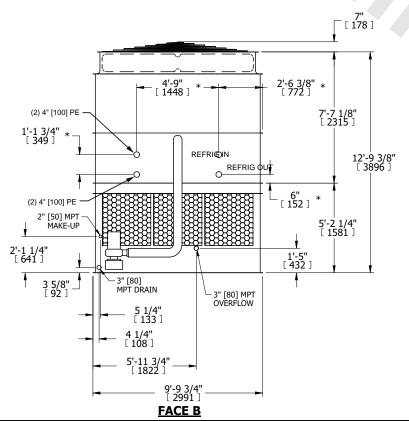

## NOTES:

- 1. (M)- FAN MOTOR LOCATION
- 2. HÉAVIEST SECTION IS UPPER SECTION
- 3. MPT DENOTES MALE PIPE THREAD FPT DENOTES FEMALE PIPE THREAD BFW DENOTES BEVELED FOR WELDING **GVD DENOTES GROOVED** FLG DENOTES FLANGE PE DENOTES PLAIN END
- 4. +UNIT WEIGHT DOES NOT INCLUDE ACCESSORIES (SEE ACCESSORY DRAWINGS)
- 5. MAKE-UP WATER PRESSURE 20 psi MIN [137 kPa], 50 psi MAX [344 kPa]
- 6. \*-APPROXIMATE DIMENSIONS DO NOT USE FOR PRE-FABRICATION OF CONNECTING
- 7. 3/4" [19mm] DIA. MOUNTING HOLES. REFER TO RECOMMENDED STEEL SUPPORT DRAWING.
- 8. DIMENSIONS LISTED AS FOLLOWS:

**ENGLISH FT-IN** METRIC [mm]

**FACE C** 

**FACE D** 

**FACE A** 

**SHIPPING** WEIGHT

12400 lbs+ [5625] kg+

OPERATING WEIGHT

18120 lbs+ [8220] kg+

HEAVIEST SECTION WEIGHT

9850 lbs+ [4470] kg+

NO. OF SHIPPING SECTIONS

DRAWN BY: SLR