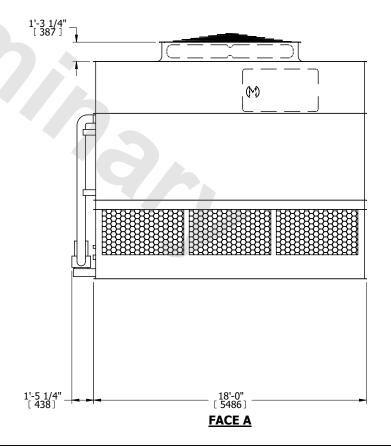

## NOTES:

- 1. (M)- FAN MOTOR LOCATION
- 2. HEAVIEST SECTION IS UPPER SECTION
- 3. MPT DENOTES MALE PIPE THREAD
  FPT DENOTES FEMALE PIPE THREAD
  BFW DENOTES BEVELED FOR WELDING
  GVD DENOTES GROOVED
  FLG DENOTES FLANGE
  PE DENOTES PLAIN END
- 4. +UNIT WEIGHT DOES NOT INCLUDE ACCESSORIES (SEE ACCESSORY DRAWINGS)
- 5. MAKE-UP WATER PRESSURE 20 psi MIN [137 kPa], 50 psi MAX [344 kPa]
- 6. \*-APPROXIMATE DIMENSIONS DO NOT USE FOR PRE-FABRICATION OF CONNECTING PIPING
- 7. 3/4" [19mm] DIA. MOUNTING HOLES. REFER TO RECOMMENDED STEEL SUPPORT DRAWING.
- 8. DIMENSIONS LISTED AS FOLLOWS:

ENGLISH FT-IN METRIC [mm]

FACE B PLAN VIEW

FACE D

**FACE A** 

OPERATING WEIGHT

42210 lbs+ [19150] kg+

HEAVIEST SECTION WEIGHT

29030 lbs+ [13170] kg+

NO. OF SHIPPING SECTIONS

DRAWN BY: SLR