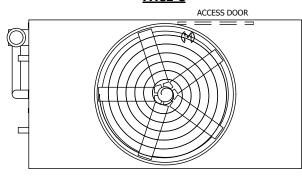

## NOTES:

- 1. (M)- FAN MOTOR LOCATION
- 2. HEAVIEST SECTION IS UPPER SECTION
- 3. MPT DENOTES MALE PIPE THREAD
  FPT DENOTES FEMALE PIPE THREAD
  BFW DENOTES BEVELED FOR WELDING
  GVD DENOTES GROOVED
  FLG DENOTES FLANGE
  PE DENOTES PLAIN END
- 4. +UNIT WEIGHT DOES NOT INCLUDE ACCESSORIES (SEE ACCESSORY DRAWINGS)
- 5. MAKE-UP WATER PRESSURE 20 psi MIN [137 kPa], 50 psi MAX [344 kPa]
- 6. \*-APPROXIMATE DIMENSIONS DO NOT USE FOR PRE-FABRICATION OF CONNECTING PIPING
- 7. 3/4" [19mm] DIA. MOUNTING HOLES. REFER TO RECOMMENDED STEEL SUPPORT DRAWING.
- 8. DIMENSIONS LISTED AS FOLLOWS:

ENGLISH FT-IN METRIC [mm]

FACE B PLAN VIEW

FACE D

**FACE A** 

OPERATING WEIGHT

42210 lbs+ [19150] kg+

HEAVIEST SECTION WEIGHT

29030 lbs+ [13170] kg+