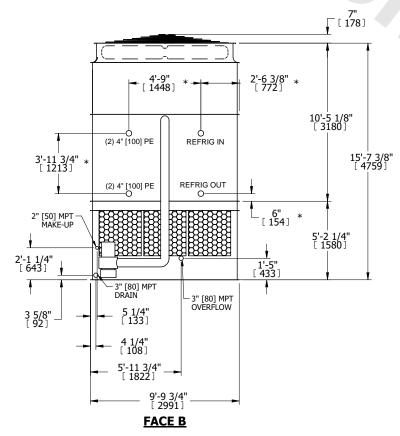

## NOTES:

- 1. (M)- FAN MOTOR LOCATION
- 2. HEAVIEST SECTION IS UPPER SECTION
- 3. MPT DENOTES MALE PIPE THREAD
  FPT DENOTES FEMALE PIPE THREAD
  BFW DENOTES BEVELED FOR WELDING
  GVD DENOTES GROOVED
  FLG DENOTES FLANGE
  PE DENOTES PLAIN END
- 4. +UNIT WEIGHT DOES NOT INCLUDE ACCESSORIES (SEE ACCESSORY DRAWINGS)
- 5. MAKE-UP WATER PRESSURE 20 psi MIN [137 kPa], 50 psi MAX [344 kPa]
- 6. \*-APPROXIMATE DIMENSIONS DO NOT USE FOR PRE-FABRICATION OF CONNECTING PIPING
- 7. 3/4" [19mm] DIA. MOUNTING HOLES. REFER TO RECOMMENDED STEEL SUPPORT DRAWING.
- 8. DIMENSIONS LISTED AS FOLLOWS:

ENGLISH FT-IN METRIC [mm]

FACE B PLAN VIEW

FACE D

**FACE A** 

OPERATING WEIGHT

42210 lbs+ [19150] kg+

HEAVIEST SECTION WEIGHT

29030 lbs+ [13170] kg+

NO. OF SHIPPING SECTIONS

DRAWN BY: SLR