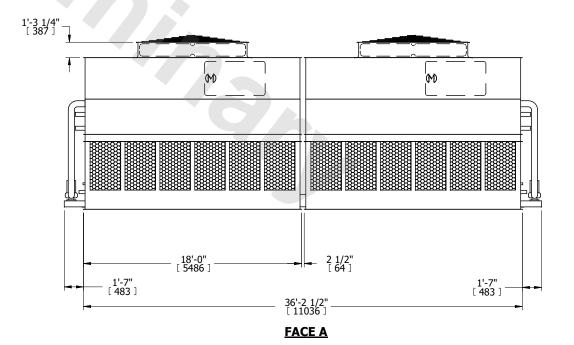

| UNIT    | CONDENSER    |           |
|---------|--------------|-----------|
| MODEL # | eco-ATC-986A | SCALE NTS |

EVAPCO, INC. Evapeo

DWG. # REV. EGTM3604-DRC-ST DATE 8/17/2025 SERIAL #

- 1. (M)- FAN MOTOR LOCATION
- 2. HEAVIEST SECTION IS UPPER SECTION
- 3. MPT DENOTES MALE PIPE THREAD FPT DENOTES FEMALE PIPE THREAD BFW DENOTES BEVELED FOR WELDING **GVD DENOTES GROOVED** FLG DENOTES FLANGE PE DENOTES PLAIN END
- 4. +UNIT WEIGHT DOES NOT INCLUDE ACCESSORIES (SEE ACCESSORY DRAWINGS)
- 5. MAKE-UP WATER PRESSURE 20 psi MIN [137 kPa], 50 psi MAX [344 kPa]
- 6. \*-APPROXIMATE DIMENSIONS DO NOT USE FOR PRE-FABRICATION OF CONNECTING
- 7. 3/4" [19mm] DIA. MOUNTING HOLES. REFER TO RECOMMENDED STEEL SUPPORT DRAWING.
- 8. DIMENSIONS LISTED AS FOLLOWS: