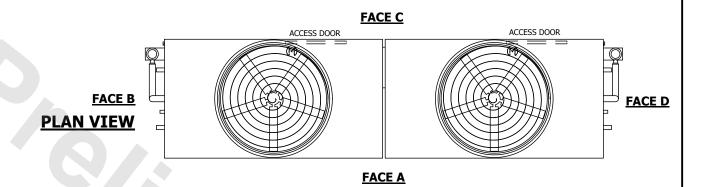

| UNIT    | CONDENSER    |           |
|---------|--------------|-----------|
| MODEL # | eco-ATC-986A | SCALE NTS |

EVAPCO, INC. Evapeo

DWG. # REV. EGTM3604-DRC-ST DATE 8/17/2025 SERIAL #

- 1. (M)- FAN MOTOR LOCATION
- 2. HEAVIEST SECTION IS UPPER SECTION
- 3. MPT DENOTES MALE PIPE THREAD FPT DENOTES FEMALE PIPE THREAD BFW DENOTES BEVELED FOR WELDING **GVD DENOTES GROOVED** FLG DENOTES FLANGE PE DENOTES PLAIN END
- 4. +UNIT WEIGHT DOES NOT INCLUDE ACCESSORIES (SEE ACCESSORY DRAWINGS)
- 5. MAKE-UP WATER PRESSURE 20 psi MIN [137 kPa], 50 psi MAX [344 kPa]
- 6. \*-APPROXIMATE DIMENSIONS DO NOT USE FOR PRE-FABRICATION OF CONNECTING
- 7. 3/4" [19mm] DIA. MOUNTING HOLES. REFER TO RECOMMENDED STEEL SUPPORT DRAWING.
- 8. DIMENSIONS LISTED AS FOLLOWS: