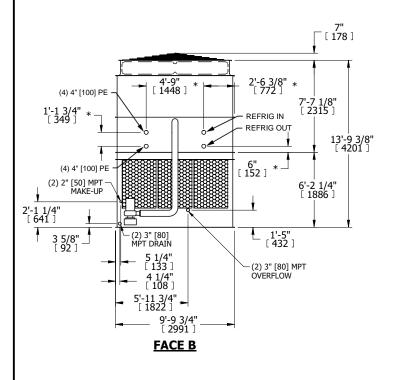

| UNIT    | CONDENSER    |           |
|---------|--------------|-----------|
| MODEL # | eco-ATC-986A | SCALE NTS |

EVAPCO, INC. Evapeo

DWG. # REV. EGTM3604-DRC-ST DATE 8/17/2025 SERIAL #

- 1. (M)- FAN MOTOR LOCATION
- 2. HEAVIEST SECTION IS UPPER SECTION
- 3. MPT DENOTES MALE PIPE THREAD FPT DENOTES FEMALE PIPE THREAD BFW DENOTES BEVELED FOR WELDING **GVD DENOTES GROOVED** FLG DENOTES FLANGE PE DENOTES PLAIN END
- 4. +UNIT WEIGHT DOES NOT INCLUDE ACCESSORIES (SEE ACCESSORY DRAWINGS)
- 5. MAKE-UP WATER PRESSURE 20 psi MIN [137 kPa], 50 psi MAX [344 kPa]
- 6. \*-APPROXIMATE DIMENSIONS DO NOT USE FOR PRE-FABRICATION OF CONNECTING
- 7. 3/4" [19mm] DIA. MOUNTING HOLES. REFER TO RECOMMENDED STEEL SUPPORT DRAWING.
- 8. DIMENSIONS LISTED AS FOLLOWS: