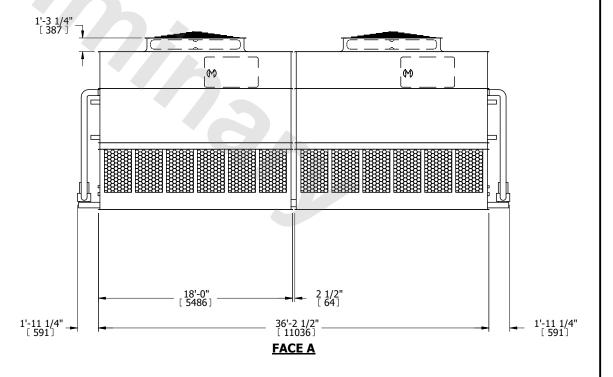

## NOTES:

- 1. (M)- FAN MOTOR LOCATION
- 2. HEAVIEST SECTION IS UPPER SECTION
- 3. MPT DENOTES MALE PIPE THREAD
  FPT DENOTES FEMALE PIPE THREAD
  BFW DENOTES BEVELED FOR WELDING
  GVD DENOTES GROOVED
  FLG DENOTES FLANGE
  PE DENOTES PLAIN END
- 4. +UNIT WEIGHT DOES NOT INCLUDE ACCESSORIES (SEE ACCESSORY DRAWINGS)
- 5. MAKE-UP WATER PRESSURE 20 psi MIN [137 kPa], 50 psi MAX [344 kPa]
- 6. \*-APPROXIMATE DIMENSIONS DO NOT USE FOR PRE-FABRICATION OF CONNECTING PIPING
- 7. 3/4" [19mm] DIA. MOUNTING HOLES. REFER TO RECOMMENDED STEEL SUPPORT DRAWING.
- 8. DIMENSIONS LISTED AS FOLLOWS: ENGLISH FT-IN METRIC [mm]