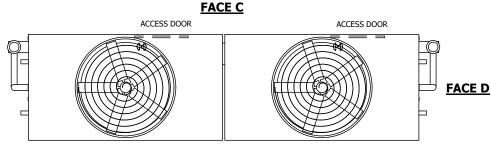

## NOTES:

- 1. (M)- FAN MOTOR LOCATION
- 2. HEAVIEST SECTION IS UPPER SECTION
- 3. MPT DENOTES MALE PIPE THREAD
  FPT DENOTES FEMALE PIPE THREAD
  BFW DENOTES BEVELED FOR WELDING
  GVD DENOTES GROOVED
  FLG DENOTES FLANGE
  PE DENOTES PLAIN END
- 4. +UNIT WEIGHT DOES NOT INCLUDE ACCESSORIES (SEE ACCESSORY DRAWINGS)
- 5. MAKE-UP WATER PRESSURE 20 psi MIN [137 kPa], 50 psi MAX [344 kPa]
- 6. \*-APPROXIMATE DIMENSIONS DO NOT USE FOR PRE-FABRICATION OF CONNECTING PIPING
- 7. 3/4" [19mm] DIA. MOUNTING HOLES. REFER TO RECOMMENDED STEEL SUPPORT DRAWING.
- 8. DIMENSIONS LISTED AS FOLLOWS: ENGLISH FT-IN METRIC [mm]