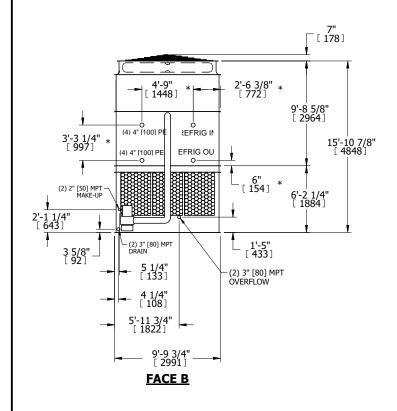

## NOTES:

- 1. (M)- FAN MOTOR LOCATION
- 2. HEAVIEST SECTION IS UPPER SECTION
- 3. MPT DENOTES MALE PIPE THREAD
  FPT DENOTES FEMALE PIPE THREAD
  BFW DENOTES BEVELED FOR WELDING
  GVD DENOTES GROOVED
  FLG DENOTES FLANGE
  PE DENOTES PLAIN END
- 4. +UNIT WEIGHT DOES NOT INCLUDE ACCESSORIES (SEE ACCESSORY DRAWINGS)
- 5. MAKE-UP WATER PRESSURE 20 psi MIN [137 kPa], 50 psi MAX [344 kPa]
- 6. \*-APPROXIMATE DIMENSIONS DO NOT USE FOR PRE-FABRICATION OF CONNECTING PIPING
- 7. 3/4" [19mm] DIA. MOUNTING HOLES. REFER TO RECOMMENDED STEEL SUPPORT DRAWING.
- 8. DIMENSIONS LISTED AS FOLLOWS: ENGLISH FT-IN METRIC [mm]