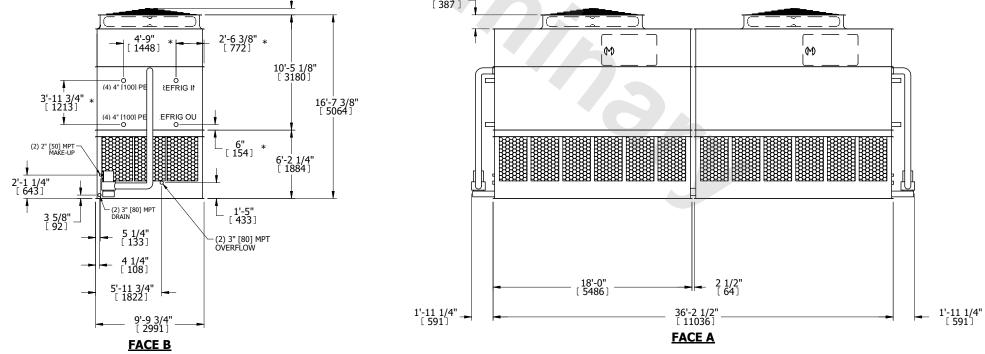

| UNIT CONDENSER                                                                                                                 |                                                                                                                                                                                                                                                                                                                                                                     |                                                                                    | EVAPCO, INC. Evapeo |                  |             |        | DWG. # WB3TM3612-DRC-ST REV. |                |
|--------------------------------------------------------------------------------------------------------------------------------|---------------------------------------------------------------------------------------------------------------------------------------------------------------------------------------------------------------------------------------------------------------------------------------------------------------------------------------------------------------------|------------------------------------------------------------------------------------|---------------------|------------------|-------------|--------|------------------------------|----------------|
| MODEL #                                                                                                                        | eco-ATC-1025A                                                                                                                                                                                                                                                                                                                                                       | SCALE NTS                                                                          | EVAPC               | J, TINC          | INC.        |        | SERIAL #                     | DATE 8/17/2025 |
| 2. HEAVII 3. MPT D FPT DE BFW D GVD D FLG DE PE DEI 4. +UNIT ACCES 5. MAKE- 20 psi I 6. *-APPF FOR PI PIPING 7. 3/4" [15 RECON | N MOTOR LOCATION EST SECTION IS UPPER SE ENOTES MALE PIPE THRE/ ENOTES BEVELED FOR W ENOTES FLANGE NOTES FLANGE NOTES PLAIN END WEIGHT DOES NOT INCLU SORIES (SEE ACCESSOR) UP WATER PRESSURE MIN [137 kPa], 50 psi MAX [3 OXIMATE DIMENSIONS DO RE-FABRICATION OF CONN mm] DIA. MOUNTING HOLE MENDED STEEL SUPPOR SIONS LISTED AS FOLLOW ENGLISH FT-IN METRIC [mm] | AD JEAD ELDING  DE ( DRAWINGS)  44 kPa] D NOT USE JECTING  ES. REFER TO T DRAWING. | FAC<br>PLAN VIE     |                  | ACCESS DOOR | FACE A | ACCESS DOOR                  | )<br>FACE D    |
|                                                                                                                                |                                                                                                                                                                                                                                                                                                                                                                     |                                                                                    | [ 178]              | -3 1/4"<br>387 ] |             |        |                              |                |
|                                                                                                                                | 4'-9"<br>[ 1448 ]                                                                                                                                                                                                                                                                                                                                                   | 2'-6 3/8" * [ 772 ]  1 OFFICION 1                                                  | 0'-5 1/8"<br>3180]  |                  | (M)         |        | (m)                          |                |