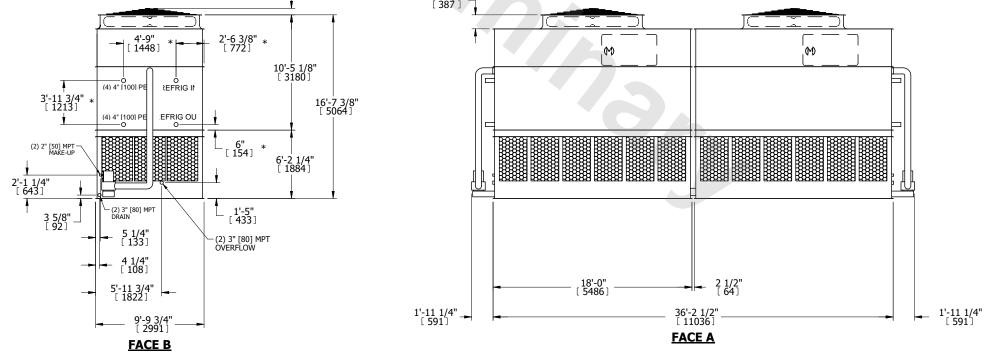

| UNIT CONDENSER                                                                                                                              |                                                                                                                                                                                                                                                                                                                                                                                     |                                                                                    | EVAPCO, INC. Evapeo |        |               | ]     | DWG. # WB3TM3612-DRC-ST |                |
|---------------------------------------------------------------------------------------------------------------------------------------------|-------------------------------------------------------------------------------------------------------------------------------------------------------------------------------------------------------------------------------------------------------------------------------------------------------------------------------------------------------------------------------------|------------------------------------------------------------------------------------|---------------------|--------|---------------|-------|-------------------------|----------------|
| MODEL #                                                                                                                                     | eco-ATC-1025A                                                                                                                                                                                                                                                                                                                                                                       | SCALE NTS                                                                          | EVAPCO              | , INC  |               | S     | SERIAL #                | DATE 8/17/2025 |
| 2. HÉAVIE: 3. MPT DE FPT DEI BFW DE GVD DE FLG DEI PE DEN 4. +UNIT W ACCESS 5. MAKE-U 20 psi M 6. *-APPRO FOR PR PIPING 7. 3/4" [19r RECOM! | I MOTOR LOCATION ST SECTION IS UPPER SE NOTES MALE PIPE THREA NOTES FEMALE PIPE THREA NOTES BEVELED FOR WI NOTES GROOVED NOTES FLANGE OTES PLAIN END JEIGHT DOES NOT INCLU SORIES (SEE ACCESSOR) P WATER PRESSURE IN [137 kPa], 50 psi MAX [3 DXIMATE DIMENSIONS DOE-FABRICATION OF CONN nm] DIA. MOUNTING HOLE MENDED STEEL SUPPOR IONS LISTED AS FOLLOW ENGLISH FT-IN METRIC [mm] | AD EAD EAD ELDING  DE ' DRAWINGS)  44 kPa] NOT USE JECTING ES. REFER TO T DRAWING. | FACI<br>PLAN VIE    | _      | ACCESS DOOR   | ACE A | ACCESS DOOR             | FACE D         |
|                                                                                                                                             |                                                                                                                                                                                                                                                                                                                                                                                     |                                                                                    | [ 178]              | 3 1/4" | - <del></del> |       |                         |                |
|                                                                                                                                             | 4'-9"<br>[ 1448]                                                                                                                                                                                                                                                                                                                                                                    | 2'-6 3/8" * [ 772] 1                                                               | D'-5 1/8"<br>3180]  |        | (M)           |       | (4)                     | ſ              |