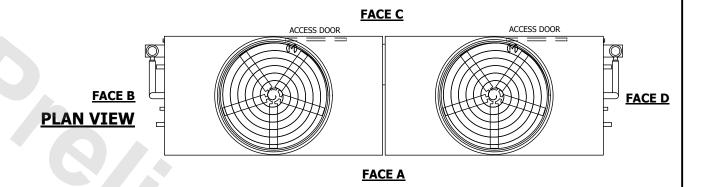

## NOTES:

- 1. (M)- FAN MOTOR LOCATION
- 2. HEAVIEST SECTION IS UPPER SECTION
- 3. MPT DENOTES MALE PIPE THREAD
  FPT DENOTES FEMALE PIPE THREAD
  BFW DENOTES BEVELED FOR WELDING
  GVD DENOTES GROOVED
  FLG DENOTES FLANGE
  PE DENOTES PLAIN END
- 4. +UNIT WEIGHT DOES NOT INCLUDE ACCESSORIES (SEE ACCESSORY DRAWINGS)
- 5. MAKE-UP WATER PRESSURE 20 psi MIN [137 kPa], 50 psi MAX [344 kPa]
- 6. \*-APPROXIMATE DIMENSIONS DO NOT USE FOR PRE-FABRICATION OF CONNECTING PIPING
- 7. 3/4" [19mm] DIA. MOUNTING HOLES. REFER TO RECOMMENDED STEEL SUPPORT DRAWING.
- 8. DIMENSIONS LISTED AS FOLLOWS: ENGLISH FT-IN