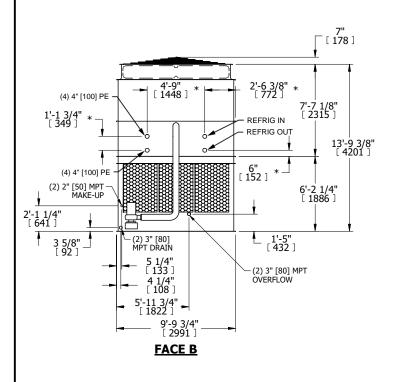

## NOTES:

- 1. (M)- FAN MOTOR LOCATION
- 2. HEAVIEST SECTION IS UPPER SECTION
- 3. MPT DENOTES MALE PIPE THREAD
  FPT DENOTES FEMALE PIPE THREAD
  BFW DENOTES BEVELED FOR WELDING
  GVD DENOTES GROOVED
  FLG DENOTES FLANGE
  PE DENOTES PLAIN END
- 4. +UNIT WEIGHT DOES NOT INCLUDE ACCESSORIES (SEE ACCESSORY DRAWINGS)
- 5. MAKE-UP WATER PRESSURE 20 psi MIN [137 kPa], 50 psi MAX [344 kPa]
- 6. \*-APPROXIMATE DIMENSIONS DO NOT USE FOR PRE-FABRICATION OF CONNECTING PIPING
- 7. 3/4" [19mm] DIA. MOUNTING HOLES. REFER TO RECOMMENDED STEEL SUPPORT DRAWING.
- 8. DIMENSIONS LISTED AS FOLLOWS: ENGLISH FT-IN

METRIC [mm]