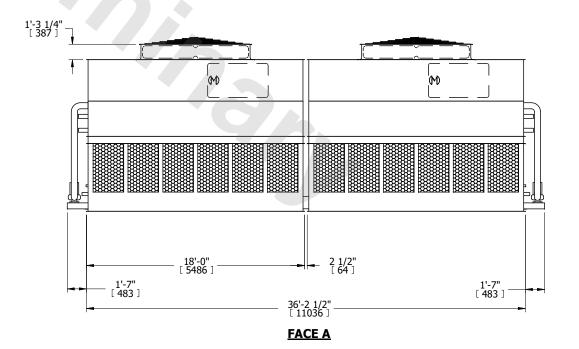

## NOTES:

- 1. (M)- FAN MOTOR LOCATION
- 2. HEAVIEST SECTION IS UPPER SECTION
- 3. MPT DENOTES MALE PIPE THREAD
  FPT DENOTES FEMALE PIPE THREAD
  BFW DENOTES BEVELED FOR WELDING
  GVD DENOTES GROOVED
  FLG DENOTES FLANGE
  PE DENOTES PLAIN END
- 4. +UNIT WEIGHT DOES NOT INCLUDE ACCESSORIES (SEE ACCESSORY DRAWINGS)
- 5. MAKE-UP WATER PRESSURE 20 psi MIN [137 kPa], 50 psi MAX [344 kPa]
- 6. \*-APPROXIMATE DIMENSIONS DO NOT USE FOR PRE-FABRICATION OF CONNECTING PIPING
- 7. 3/4" [19mm] DIA. MOUNTING HOLES. REFER TO RECOMMENDED STEEL SUPPORT DRAWING.
- 8. DIMENSIONS LISTED AS FOLLOWS: ENGLISH FT-IN

METRIC [mm]