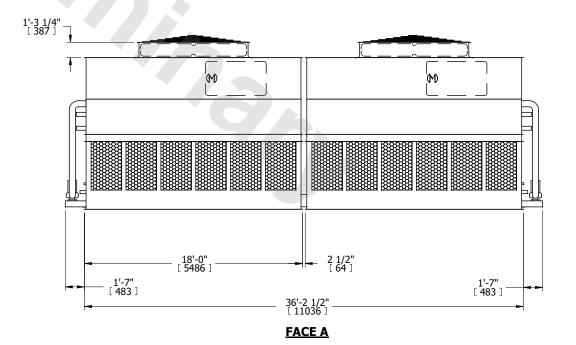

## NOTES:

- 1. (M)- FAN MOTOR LOCATION
- 2. HEAVIEST SECTION IS UPPER SECTION
- 3. MPT DENOTES MALE PIPE THREAD
  FPT DENOTES FEMALE PIPE THREAD
  BFW DENOTES BEVELED FOR WELDING
  GVD DENOTES GROOVED
  FLG DENOTES FLANGE
  PE DENOTES PLAIN END
- 4. +UNIT WEIGHT DOES NOT INCLUDE ACCESSORIES (SEE ACCESSORY DRAWINGS)
- 5. MAKE-UP WATER PRESSURE 20 psi MIN [137 kPa], 50 psi MAX [344 kPa]
- 6. \*-APPROXIMATE DIMENSIONS DO NOT USE FOR PRE-FABRICATION OF CONNECTING PIPING
- 7. 3/4" [19mm] DIA. MOUNTING HOLES. REFER TO RECOMMENDED STEEL SUPPORT DRAWING.
- 8. DIMENSIONS LISTED AS FOLLOWS:

ENGLISH FT-IN METRIC [mm]