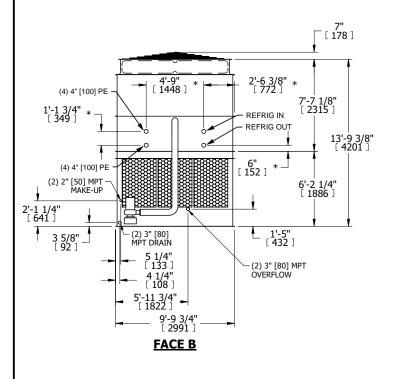

## NOTES:

- 1. (M)- FAN MOTOR LOCATION
- 2. HEAVIEST SECTION IS UPPER SECTION
- 3. MPT DENOTES MALE PIPE THREAD
  FPT DENOTES FEMALE PIPE THREAD
  BFW DENOTES BEVELED FOR WELDING
  GVD DENOTES GROOVED
  FLG DENOTES FLANGE
  PE DENOTES PLAIN END
- 4. +UNIT WEIGHT DOES NOT INCLUDE ACCESSORIES (SEE ACCESSORY DRAWINGS)
- 5. MAKE-UP WATER PRESSURE 20 psi MIN [137 kPa], 50 psi MAX [344 kPa]
- 6. \*-APPROXIMATE DIMENSIONS DO NOT USE FOR PRE-FABRICATION OF CONNECTING PIPING
- 7. 3/4" [19mm] DIA. MOUNTING HOLES. REFER TO RECOMMENDED STEEL SUPPORT DRAWING.
- 8. DIMENSIONS LISTED AS FOLLOWS:

ENGLISH FT-IN METRIC [mm]