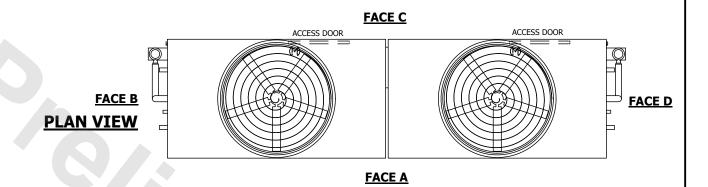

## NOTES:

- 1. (M)- FAN MOTOR LOCATION
- 2. HEAVIEST SECTION IS UPPER SECTION
- 3. MPT DENOTES MALE PIPE THREAD
  FPT DENOTES FEMALE PIPE THREAD
  BFW DENOTES BEVELED FOR WELDING
  GVD DENOTES GROOVED
  FLG DENOTES FLANGE
  PE DENOTES PLAIN END
- 4. +UNIT WEIGHT DOES NOT INCLUDE ACCESSORIES (SEE ACCESSORY DRAWINGS)
- 5. MAKE-UP WATER PRESSURE 20 psi MIN [137 kPa], 50 psi MAX [344 kPa]
- 6. \*-APPROXIMATE DIMENSIONS DO NOT USE FOR PRE-FABRICATION OF CONNECTING PIPING
- 7. 3/4" [19mm] DIA. MOUNTING HOLES. REFER TO RECOMMENDED STEEL SUPPORT DRAWING.
- 8. DIMENSIONS LISTED AS FOLLOWS:

ENGLISH FT-IN METRIC [mm]