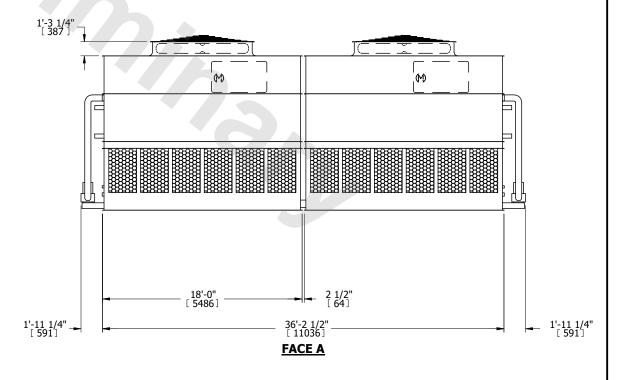

## NOTES:

- 1. (M)- FAN MOTOR LOCATION
- 2. HEAVIEST SECTION IS UPPER SECTION
- 3. MPT DENOTES MALE PIPE THREAD
  FPT DENOTES FEMALE PIPE THREAD
  BFW DENOTES BEVELED FOR WELDING
  GVD DENOTES GROOVED
  FLG DENOTES FLANGE
  PE DENOTES PLAIN END
- 4. +UNIT WEIGHT DOES NOT INCLUDE ACCESSORIES (SEE ACCESSORY DRAWINGS)
- 5. MAKE-UP WATER PRESSURE 20 psi MIN [137 kPa], 50 psi MAX [344 kPa]
- 6. \*-APPROXIMATE DIMENSIONS DO NOT USE FOR PRE-FABRICATION OF CONNECTING PIPING
- 7. 3/4" [19mm] DIA. MOUNTING HOLES. REFER TO RECOMMENDED STEEL SUPPORT DRAWING.
- 8. DIMENSIONS LISTED AS FOLLOWS: ENGLISH FT-IN METRIC [mm]