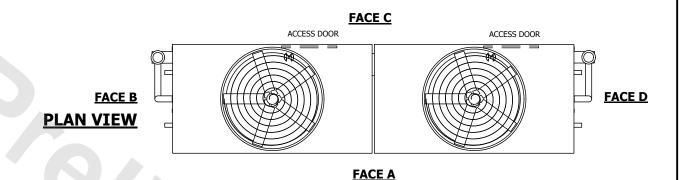

## NOTES:

- 1. (M)- FAN MOTOR LOCATION
- 2. HEAVIEST SECTION IS UPPER SECTION
- 3. MPT DENOTES MALE PIPE THREAD
  FPT DENOTES FEMALE PIPE THREAD
  BFW DENOTES BEVELED FOR WELDING
  GVD DENOTES GROOVED
  FLG DENOTES FLANGE
  PE DENOTES PLAIN END
- 4. +UNIT WEIGHT DOES NOT INCLUDE ACCESSORIES (SEE ACCESSORY DRAWINGS)
- 5. MAKE-UP WATER PRESSURE 20 psi MIN [137 kPa], 50 psi MAX [344 kPa]
- 6. \*-APPROXIMATE DIMENSIONS DO NOT USE FOR PRE-FABRICATION OF CONNECTING PIPING
- 7. 3/4" [19mm] DIA. MOUNTING HOLES. REFER TO RECOMMENDED STEEL SUPPORT DRAWING.
- 8. DIMENSIONS LISTED AS FOLLOWS: ENGLISH FT-IN METRIC [mm]