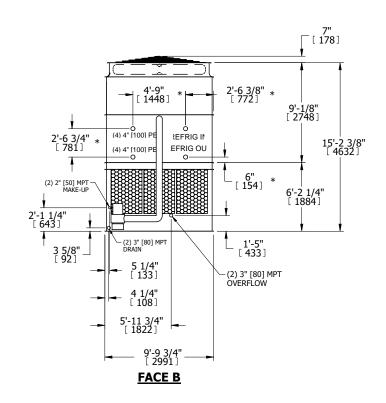

## NOTES:

- 1. (M)- FAN MOTOR LOCATION
- 2. HEAVIEST SECTION IS UPPER SECTION
- 3. MPT DENOTES MALE PIPE THREAD
  FPT DENOTES FEMALE PIPE THREAD
  BFW DENOTES BEVELED FOR WELDING
  GVD DENOTES GROOVED
  FLG DENOTES FLANGE
  PE DENOTES PLAIN END
- 4. +UNIT WEIGHT DOES NOT INCLUDE ACCESSORIES (SEE ACCESSORY DRAWINGS)
- 5. MAKE-UP WATER PRESSURE 20 psi MIN [137 kPa], 50 psi MAX [344 kPa]
- 6. \*-APPROXIMATE DIMENSIONS DO NOT USE FOR PRE-FABRICATION OF CONNECTING PIPING
- 7. 3/4" [19mm] DIA. MOUNTING HOLES. REFER TO RECOMMENDED STEEL SUPPORT DRAWING.
- 8. DIMENSIONS LISTED AS FOLLOWS: ENGLISH FT-IN METRIC [mm]