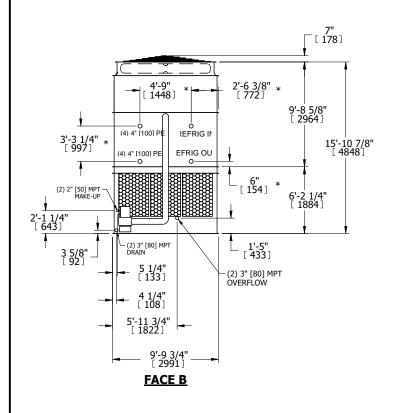

| UNIT    | CONDENSER     |           |
|---------|---------------|-----------|
| MODEL # | eco-ATC-1348A | SCALE NTS |

## NOTES:

- 1. (M)- FAN MOTOR LOCATION
- 2. HEAVIEST SECTION IS UPPER SECTION
- 3. MPT DENOTES MALE PIPE THREAD
  FPT DENOTES FEMALE PIPE THREAD
  BFW DENOTES BEVELED FOR WELDING
  GVD DENOTES GROOVED
  FLG DENOTES FLANGE
  PE DENOTES PLAIN END
- 4. +UNIT WEIGHT DOES NOT INCLUDE ACCESSORIES (SEE ACCESSORY DRAWINGS)
- 5. MAKE-UP WATER PRESSURE 20 psi MIN [137 kPa], 50 psi MAX [344 kPa]
- 6. \*-APPROXIMATE DIMENSIONS DO NOT USE FOR PRE-FABRICATION OF CONNECTING PIPING
- 7. 3/4" [19mm] DIA. MOUNTING HOLES. REFER TO RECOMMENDED STEEL SUPPORT DRAWING.
- 8. DIMENSIONS LISTED AS FOLLOWS: ENGLISH FT-IN METRIC [mm]