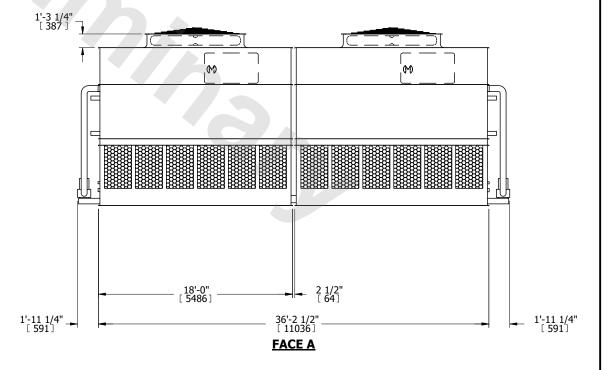

## NOTES:

- 1. (M)- FAN MOTOR LOCATION
- 2. HEAVIEST SECTION IS UPPER SECTION
- 3. MPT DENOTES MALE PIPE THREAD
  FPT DENOTES FEMALE PIPE THREAD
  BFW DENOTES BEVELED FOR WELDING
  GVD DENOTES GROOVED
  FLG DENOTES FLANGE
  PE DENOTES PLAIN END
- 4. +UNIT WEIGHT DOES NOT INCLUDE ACCESSORIES (SEE ACCESSORY DRAWINGS)
- 5. MAKE-UP WATER PRESSURE 20 psi MIN [137 kPa], 50 psi MAX [344 kPa]
- 6. \*-APPROXIMATE DIMENSIONS DO NOT USE FOR PRE-FABRICATION OF CONNECTING PIPING
- 7. 3/4" [19mm] DIA. MOUNTING HOLES. REFER TO RECOMMENDED STEEL SUPPORT DRAWING.
- 8. DIMENSIONS LISTED AS FOLLOWS: ENGLISH FT-IN METRIC [mm]