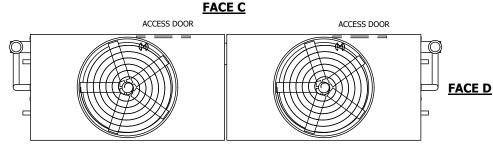

## NOTES:

- 1. (M)- FAN MOTOR LOCATION
- 2. HEAVIEST SECTION IS UPPER SECTION
- 3. MPT DENOTES MALE PIPE THREAD
  FPT DENOTES FEMALE PIPE THREAD
  BFW DENOTES BEVELED FOR WELDING
  GVD DENOTES GROOVED
  FLG DENOTES FLANGE
  PE DENOTES PLAIN END
- 4. +UNIT WEIGHT DOES NOT INCLUDE ACCESSORIES (SEE ACCESSORY DRAWINGS)
- 5. MAKE-UP WATER PRESSURE 20 psi MIN [137 kPa], 50 psi MAX [344 kPa]
- 6. \*-APPROXIMATE DIMENSIONS DO NOT USE FOR PRE-FABRICATION OF CONNECTING PIPING
- 7. 3/4" [19mm] DIA. MOUNTING HOLES. REFER TO RECOMMENDED STEEL SUPPORT DRAWING.
- 8. DIMENSIONS LISTED AS FOLLOWS: ENGLISH FT-IN METRIC [mm]