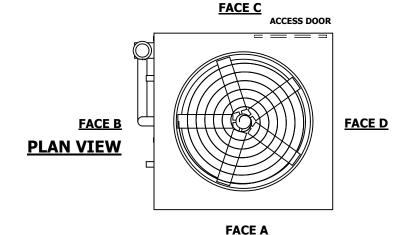

## NOTES:

- 1. (M)- FAN MOTOR LOCATION
- 2. HEAVIEST SECTION IS UPPER SECTION
- 3. MPT DENOTES MALE PIPE THREAD
  FPT DENOTES FEMALE PIPE THREAD
  BFW DENOTES BEVELED FOR WELDING
  GVD DENOTES GROOVED
  FLG DENOTES FLANGE
  PE DENOTES PLAIN END
- 4. +UNIT WEIGHT DOES NOT INCLUDE ACCESSORIES (SEE ACCESSORY DRAWINGS)
- 5. MAKE-UP WATER PRESSURE 20 psi MIN [137 kPa], 50 psi MAX [344 kPa]
- 6. \*-APPROXIMATE DIMENSIONS DO NOT USE FOR PRE-FABRICATION OF CONNECTING PIPING
- 7. 3/4" [19mm] DIA. MOUNTING HOLES. REFER TO RECOMMENDED STEEL SUPPORT DRAWING.
- 8. DIMENSIONS LISTED AS FOLLOWS: ENGLISH FT-IN METRIC [mm]