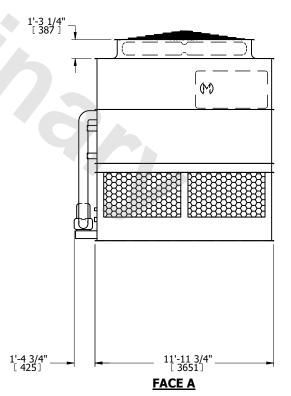

## NOTES:

- 1. (M)- FAN MOTOR LOCATION
- 2. HEAVIEST SECTION IS UPPER SECTION
- 3. MPT DENOTES MALE PIPE THREAD
  FPT DENOTES FEMALE PIPE THREAD
  BFW DENOTES BEVELED FOR WELDING
  GVD DENOTES GROOVED
  FLG DENOTES FLANGE
  PE DENOTES PLAIN END
- 4. +UNIT WEIGHT DOES NOT INCLUDE ACCESSORIES (SEE ACCESSORY DRAWINGS)
- 5. MAKE-UP WATER PRESSURE 20 psi MIN [137 kPa], 50 psi MAX [344 kPa]
- 6. \*-APPROXIMATE DIMENSIONS DO NOT USE FOR PRE-FABRICATION OF CONNECTING PIPING
- 7. 3/4" [19mm] DIA. MOUNTING HOLES. REFER TO RECOMMENDED STEEL SUPPORT DRAWING.
- 8. DIMENSIONS LISTED AS FOLLOWS: ENGLISH FT-IN METRIC [mm]

SHIPPING WEIGHT 17010 lbs+ [7720] kg+

OPERATING WEIGHT

23620 lbs+ [10715] kg+

HEAVIEST SECTION WEIGHT

14300 lbs+ [6490] kg+

NO. OF SHIPPING SECTIONS

DRAWN BY: