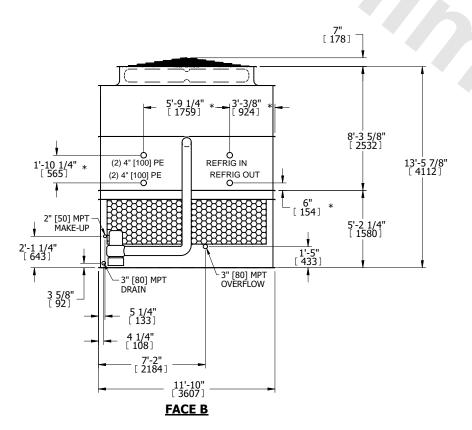

## NOTES:

- 1. (M)- FAN MOTOR LOCATION
- 2. HEAVIEST SECTION IS UPPER SECTION
- 3. MPT DENOTES MALE PIPE THREAD
  FPT DENOTES FEMALE PIPE THREAD
  BFW DENOTES BEVELED FOR WELDING
  GVD DENOTES GROOVED
  FLG DENOTES FLANGE
  PE DENOTES PLAIN END
- 4. +UNIT WEIGHT DOES NOT INCLUDE ACCESSORIES (SEE ACCESSORY DRAWINGS)
- 5. MAKE-UP WATER PRESSURE 20 psi MIN [137 kPa], 50 psi MAX [344 kPa]
- 6. \*-APPROXIMATE DIMENSIONS DO NOT USE FOR PRE-FABRICATION OF CONNECTING PIPING
- 7. 3/4" [19mm] DIA. MOUNTING HOLES. REFER TO RECOMMENDED STEEL SUPPORT DRAWING.
- 8. DIMENSIONS LISTED AS FOLLOWS: ENGLISH FT-IN METRIC [mm]

SHIPPING WEIGHT 17010 lbs+ [7720] kg+

OPERATING WEIGHT

23620 lbs+ [10715] kg+

HEAVIEST SECTION WEIGHT

14300 lbs+ [6490] kg+

NO. OF SHIPPING SECTIONS

DRAWN BY: