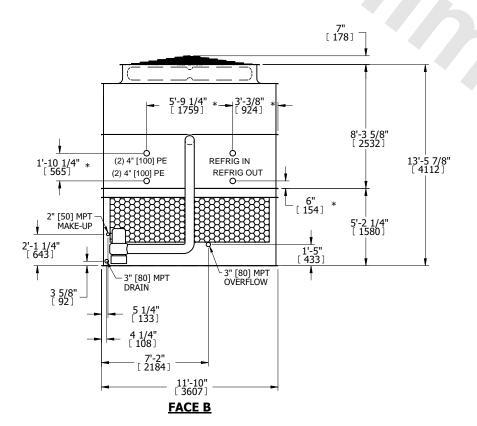

## NOTES:

- 1. (M)- FAN MOTOR LOCATION
- 2. HEAVIEST SECTION IS UPPER SECTION
- 3. MPT DENOTES MALE PIPE THREAD
  FPT DENOTES FEMALE PIPE THREAD
  BFW DENOTES BEVELED FOR WELDING
  GVD DENOTES GROOVED
  FLG DENOTES FLANGE
  PE DENOTES PLAIN END
- 4. +UNIT WEIGHT DOES NOT INCLUDE ACCESSORIES (SEE ACCESSORY DRAWINGS)
- 5. MAKE-UP WATER PRESSURE 20 psi MIN [137 kPa], 50 psi MAX [344 kPa]
- 6. \*-APPROXIMATE DIMENSIONS DO NOT USE FOR PRE-FABRICATION OF CONNECTING PIPING
- 7. 3/4" [19mm] DIA. MOUNTING HOLES. REFER TO RECOMMENDED STEEL SUPPORT DRAWING.
- 8. DIMENSIONS LISTED AS FOLLOWS: ENGLISH FT-IN METRIC [mm]

SHIPPING WEIGHT

17040 lbs+ [7730] kg+

OPERATING WEIGHT

23650 lbs+ [10730] kg+

HEAVIEST SECTION WEIGHT

14330 lbs+ [6500] kg+

NO. OF SHIPPING SECTIONS

DRAWN BY: