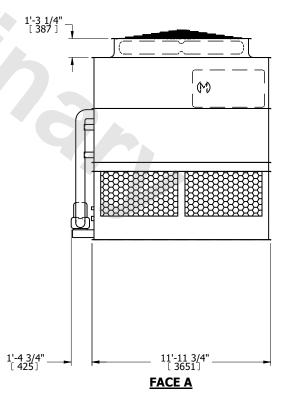

## NOTES:

- 1. (M)- FAN MOTOR LOCATION
- 2. HEAVIEST SECTION IS UPPER SECTION
- 3. MPT DENOTES MALE PIPE THREAD
  FPT DENOTES FEMALE PIPE THREAD
  BFW DENOTES BEVELED FOR WELDING
  GVD DENOTES GROOVED
  FLG DENOTES FLANGE
  PE DENOTES PLAIN END
- 4. +UNIT WEIGHT DOES NOT INCLUDE ACCESSORIES (SEE ACCESSORY DRAWINGS)
- 5. MAKE-UP WATER PRESSURE 20 psi MIN [137 kPa], 50 psi MAX [344 kPa]
- 6. \*-APPROXIMATE DIMENSIONS DO NOT USE FOR PRE-FABRICATION OF CONNECTING PIPING
- 7. 3/4" [19mm] DIA. MOUNTING HOLES. REFER TO RECOMMENDED STEEL SUPPORT DRAWING.
- 8. DIMENSIONS LISTED AS FOLLOWS: ENGLISH FT-IN METRIC [mm]