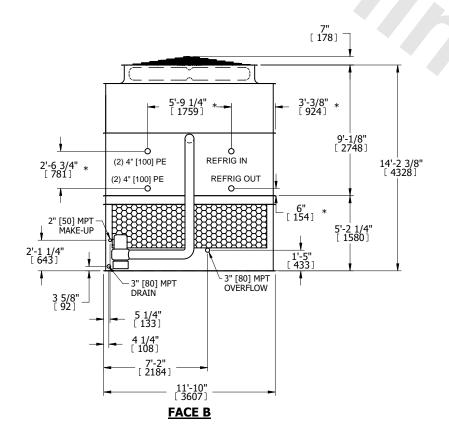

## NOTES:

- 1. (M)- FAN MOTOR LOCATION
- 2. HEAVIEST SECTION IS UPPER SECTION
- 3. MPT DENOTES MALE PIPE THREAD
  FPT DENOTES FEMALE PIPE THREAD
  BFW DENOTES BEVELED FOR WELDING
  GVD DENOTES GROOVED
  FLG DENOTES FLANGE
  PE DENOTES PLAIN END
- 4. +UNIT WEIGHT DOES NOT INCLUDE ACCESSORIES (SEE ACCESSORY DRAWINGS)
- 5. MAKE-UP WATER PRESSURE 20 psi MIN [137 kPa], 50 psi MAX [344 kPa]
- 6. \*-APPROXIMATE DIMENSIONS DO NOT USE FOR PRE-FABRICATION OF CONNECTING PIPING
- 7. 3/4" [19mm] DIA. MOUNTING HOLES. REFER TO RECOMMENDED STEEL SUPPORT DRAWING.
- 8. DIMENSIONS LISTED AS FOLLOWS: ENGLISH FT-IN METRIC [mm]

## **FACE C**

**FACE A** 

SHIPPING WEIGHT 20140 lbs+ [9140] kg+ OPERATING WEIGHT

26940 lbs+ [12220] kg+

HEAVIEST SECTION WEIGHT

17430 lbs+ [7910] kg+

NO. OF SHIPPING SECTIONS

DRAWN BY: