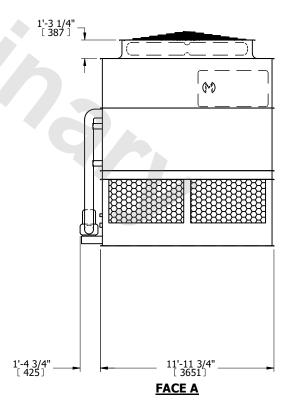

## NOTES:

- 1. (M)- FAN MOTOR LOCATION
- 2. HEAVIEST SECTION IS UPPER SECTION
- 3. MPT DENOTES MALE PIPE THREAD
  FPT DENOTES FEMALE PIPE THREAD
  BFW DENOTES BEVELED FOR WELDING
  GVD DENOTES GROOVED
  FLG DENOTES FLANGE
  PE DENOTES PLAIN END
- 4. +UNIT WEIGHT DOES NOT INCLUDE ACCESSORIES (SEE ACCESSORY DRAWINGS)
- 5. MAKE-UP WATER PRESSURE 20 psi MIN [137 kPa], 50 psi MAX [344 kPa]
- 6. \*-APPROXIMATE DIMENSIONS DO NOT USE FOR PRE-FABRICATION OF CONNECTING PIPING
- 7. 3/4" [19mm] DIA. MOUNTING HOLES. REFER TO RECOMMENDED STEEL SUPPORT DRAWING.
- 8. DIMENSIONS LISTED AS FOLLOWS: ENGLISH FT-IN METRIC [mm]

## **FACE C**

**FACE A** 

SHIPPING WEIGHT 20140 lbs+ [9140] kg+ OPERATING WEIGHT

26940 lbs+ [12220] kg+

HEAVIEST SECTION WEIGHT

17430 lbs+ [7910] kg+

NO. OF SHIPPING SECTIONS

DRAWN BY: