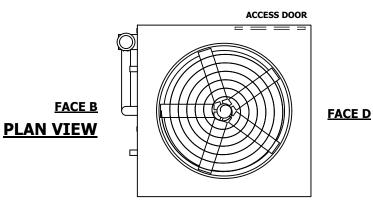

## **FACE C**

**FACE A** 

SHIPPING WEIGHT 20140 lbs+ [9140] kg+ OPERATING WEIGHT

26940 lbs+ [12220] kg+

HEAVIEST SECTION WEIGHT

17430 lbs+ [7910] kg+

NO. OF SHIPPING SECTIONS

DRAWN BY: