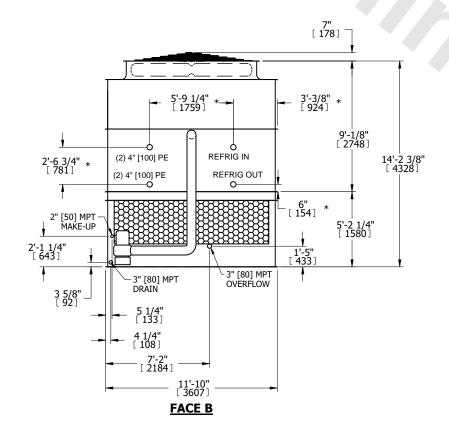

| UNIT    | CONDENSER    |           |
|---------|--------------|-----------|
| MODEL # | eco-ATC-522A | SCALE NTS |

EVAPCO, INC. Evapeo

DWG. # REV. WB3121208-DRC-ST DATE 7/22/2025 SERIAL #

- 1. (M)- FAN MOTOR LOCATION
- 2. HEAVIEST SECTION IS UPPER SECTION
- 3. MPT DENOTES MALE PIPE THREAD FPT DENOTES FEMALE PIPE THREAD BFW DENOTES BEVELED FOR WELDING **GVD DENOTES GROOVED** FLG DENOTES FLANGE PE DENOTES PLAIN END
- 4. +UNIT WEIGHT DOES NOT INCLUDE ACCESSORIES (SEE ACCESSORY DRAWINGS)
- 5. MAKE-UP WATER PRESSURE 20 psi MIN [137 kPa], 50 psi MAX [344 kPa]
- 6. \*-APPROXIMATE DIMENSIONS DO NOT USE FOR PRE-FABRICATION OF CONNECTING
- 7. 3/4" [19mm] DIA. MOUNTING HOLES. REFER TO RECOMMENDED STEEL SUPPORT DRAWING.
- 8. DIMENSIONS LISTED AS FOLLOWS: **ENGLISH FT-IN** METRIC [mm]

## **FACE C**

**FACE D** 

**FACE A** 

**SHIPPING** WEIGHT

20200 lbs+ [9165] kg+

OPERATING WEIGHT

27000 lbs+ [12250] kg+

HEAVIEST SECTION WEIGHT

NO. OF SHIPPING SECTIONS 17490 lbs+ [7935] kg+

DRAWN BY: SLR