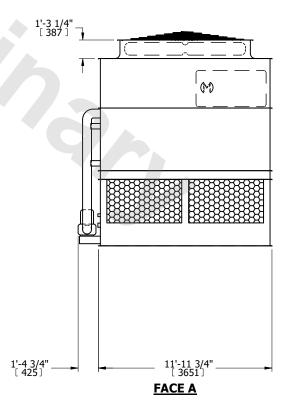

## **FACE C**

**FACE D** 

**FACE A** 

**SHIPPING** WEIGHT

20200 lbs+ [9165] kg+

OPERATING WEIGHT

27000 lbs+ [12250] kg+

HEAVIEST SECTION WEIGHT