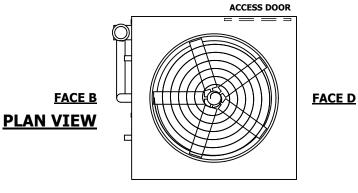

## NOTES:

- 1. (M)- FAN MOTOR LOCATION
- 2. HEAVIEST SECTION IS UPPER SECTION
- 3. MPT DENOTES MALE PIPE THREAD FPT DENOTES FEMALE PIPE THREAD BFW DENOTES BEVELED FOR WELDING **GVD DENOTES GROOVED** FLG DENOTES FLANGE PE DENOTES PLAIN END
- 4. +UNIT WEIGHT DOES NOT INCLUDE ACCESSORIES (SEE ACCESSORY DRAWINGS)
- 5. MAKE-UP WATER PRESSURE 20 psi MIN [137 kPa], 50 psi MAX [344 kPa]
- 6. \*-APPROXIMATE DIMENSIONS DO NOT USE FOR PRE-FABRICATION OF CONNECTING
- 7. 3/4" [19mm] DIA. MOUNTING HOLES. REFER TO RECOMMENDED STEEL SUPPORT DRAWING.
- 8. DIMENSIONS LISTED AS FOLLOWS: **ENGLISH FT-IN** METRIC [mm]

## **FACE C**

**FACE A** 

**SHIPPING** OPERATING HEAVIEST SECTION 26440 lbs+ [11995] kg+ 33600 lbs+ [15245] kg+ WEIGHT WEIGHT

WEIGHT

NO. OF SHIPPING SECTIONS 23730 lbs+ [10765] kg+

DRAWN BY: SLR