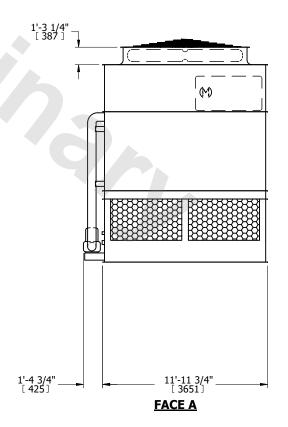

## NOTES:

- 1. (M)- FAN MOTOR LOCATION
- 2. HEAVIEST SECTION IS UPPER SECTION
- 3. MPT DENOTES MALE PIPE THREAD FPT DENOTES FEMALE PIPE THREAD BFW DENOTES BEVELED FOR WELDING **GVD DENOTES GROOVED** FLG DENOTES FLANGE PE DENOTES PLAIN END
- 4. +UNIT WEIGHT DOES NOT INCLUDE ACCESSORIES (SEE ACCESSORY DRAWINGS)
- 5. MAKE-UP WATER PRESSURE 20 psi MIN [137 kPa], 50 psi MAX [344 kPa]
- 6. \*-APPROXIMATE DIMENSIONS DO NOT USE FOR PRE-FABRICATION OF CONNECTING
- 7. 3/4" [19mm] DIA. MOUNTING HOLES. REFER TO RECOMMENDED STEEL SUPPORT DRAWING.
- 8. DIMENSIONS LISTED AS FOLLOWS: **ENGLISH FT-IN** METRIC [mm]

## **FACE C**

**FACE A** 

**SHIPPING** OPERATING HEAVIEST SECTION 26440 lbs+ [11995] kg+ 33600 lbs+ [15245] kg+ WEIGHT WEIGHT

WEIGHT

NO. OF SHIPPING SECTIONS 23730 lbs+ [10765] kg+

DRAWN BY: SLR