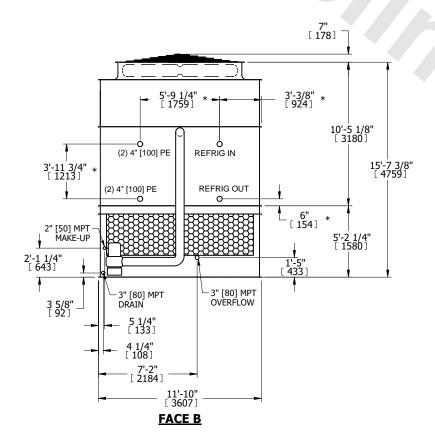

## NOTES:

- 1. (M)- FAN MOTOR LOCATION
- 2. HEAVIEST SECTION IS UPPER SECTION
- 3. MPT DENOTES MALE PIPE THREAD FPT DENOTES FEMALE PIPE THREAD BFW DENOTES BEVELED FOR WELDING **GVD DENOTES GROOVED** FLG DENOTES FLANGE PE DENOTES PLAIN END
- 4. +UNIT WEIGHT DOES NOT INCLUDE ACCESSORIES (SEE ACCESSORY DRAWINGS)
- 5. MAKE-UP WATER PRESSURE 20 psi MIN [137 kPa], 50 psi MAX [344 kPa]
- 6. \*-APPROXIMATE DIMENSIONS DO NOT USE FOR PRE-FABRICATION OF CONNECTING
- 7. 3/4" [19mm] DIA. MOUNTING HOLES. REFER TO RECOMMENDED STEEL SUPPORT DRAWING.
- 8. DIMENSIONS LISTED AS FOLLOWS: **ENGLISH FT-IN** METRIC [mm]

## **FACE C**

**FACE A** 

**SHIPPING** OPERATING HEAVIEST SECTION 26440 lbs+ [11995] kg+ 33600 lbs+ [15245] kg+ WEIGHT WEIGHT

WEIGHT

NO. OF SHIPPING SECTIONS 23730 lbs+ [10765] kg+

DRAWN BY: SLR