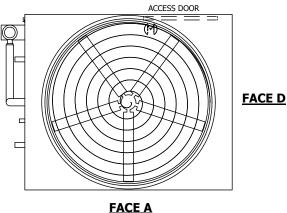

## NOTES:

- 1. (M)- FAN MOTOR LOCATION
- 2. HÉAVIEST SECTION IS UPPER SECTION
- 3. MPT DENOTES MALE PIPE THREAD
  FPT DENOTES FEMALE PIPE THREAD
  BFW DENOTES BEVELED FOR WELDING
  GVD DENOTES GROOVED
  FLG DENOTES FLANGE
  PE DENOTES PLAIN END
- 4. +UNIT WEIGHT DOES NOT INCLUDE ACCESSORIES (SEE ACCESSORY DRAWINGS)
- 5. MAKE-UP WATER PRESSURE 20 psi MIN [137 kPa], 50 psi MAX [344 kPa]
- 6. \*-APPROXIMATE DIMENSIONS DO NOT USE FOR PRE-FABRICATION OF CONNECTING PIPING
- 7. 3/4" [19mm] DIA. MOUNTING HOLES. REFER TO RECOMMENDED STEEL SUPPORT DRAWING.
- 8. DIMENSIONS LISTED AS FOLLOWS: ENGLISH FT-IN

METRIC [mm]

FACE B
PLAN VIEW

**FACE C** 

 
 SHIPPING WEIGHT
 15690 lbs+ [7120] kg+
 OPERATING WEIGHT
 23260 lbs+ [10555] kg+
 HEAVIEST SECTION WEIGHT
 12630 lbs+ [5730] kg+
 NO. OF SHIPPING SECTIONS WEIGHT