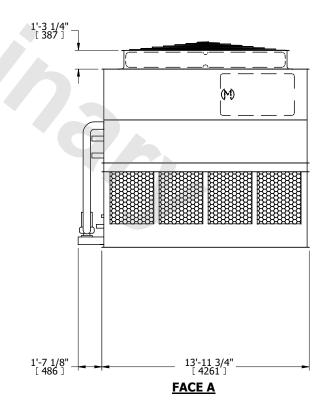

## NOTES:

- 1. (M)- FAN MOTOR LOCATION
- 2. HÉAVIEST SECTION IS UPPER SECTION
- 3. MPT DENOTES MALE PIPE THREAD
  FPT DENOTES FEMALE PIPE THREAD
  BFW DENOTES BEVELED FOR WELDING
  GVD DENOTES GROOVED
  FLG DENOTES FLANGE
  PE DENOTES PLAIN END
- 4. +UNIT WEIGHT DOES NOT INCLUDE ACCESSORIES (SEE ACCESSORY DRAWINGS)
- 5. MAKE-UP WATER PRESSURE 20 psi MIN [137 kPa], 50 psi MAX [344 kPa]
- 6. \*-APPROXIMATE DIMENSIONS DO NOT USE FOR PRE-FABRICATION OF CONNECTING PIPING
- 7. 3/4" [19mm] DIA. MOUNTING HOLES. REFER TO RECOMMENDED STEEL SUPPORT DRAWING.
- 8. DIMENSIONS LISTED AS FOLLOWS: ENGLISH FT-IN

METRIC [mm]

FACE B
PLAN VIEW

**FACE C** 

 
 SHIPPING WEIGHT
 15690 lbs+ [7120] kg+
 OPERATING WEIGHT
 23260 lbs+ [10555] kg+
 HEAVIEST SECTION WEIGHT
 12630 lbs+ [5730] kg+
 NO. OF SHIPPING SECTIONS WEIGHT