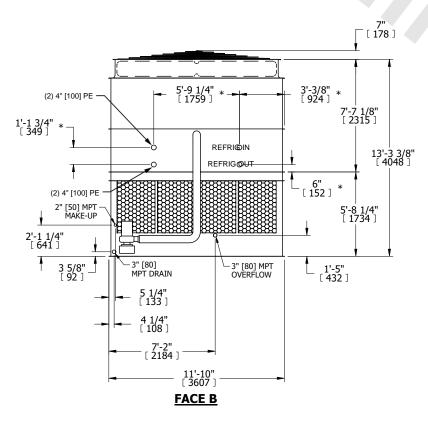

## NOTES:

- 1. (M)- FAN MOTOR LOCATION
- 2. HÉAVIEST SECTION IS UPPER SECTION
- 3. MPT DENOTES MALE PIPE THREAD
  FPT DENOTES FEMALE PIPE THREAD
  BFW DENOTES BEVELED FOR WELDING
  GVD DENOTES GROOVED
  FLG DENOTES FLANGE
  PE DENOTES PLAIN END
- 4. +UNIT WEIGHT DOES NOT INCLUDE ACCESSORIES (SEE ACCESSORY DRAWINGS)
- 5. MAKE-UP WATER PRESSURE 20 psi MIN [137 kPa], 50 psi MAX [344 kPa]
- 6. \*-APPROXIMATE DIMENSIONS DO NOT USE FOR PRE-FABRICATION OF CONNECTING PIPING
- 7. 3/4" [19mm] DIA. MOUNTING HOLES. REFER TO RECOMMENDED STEEL SUPPORT DRAWING.
- 8. DIMENSIONS LISTED AS FOLLOWS: ENGLISH FT-IN

METRIC [mm]

FACE B
PLAN VIEW

**FACE C** 

 
 SHIPPING WEIGHT
 15690 lbs+ [7120] kg+
 OPERATING WEIGHT
 23260 lbs+ [10555] kg+
 HEAVIEST SECTION WEIGHT
 12630 lbs+ [5730] kg+
 NO. OF SHIPPING SECTIONS WEIGHT