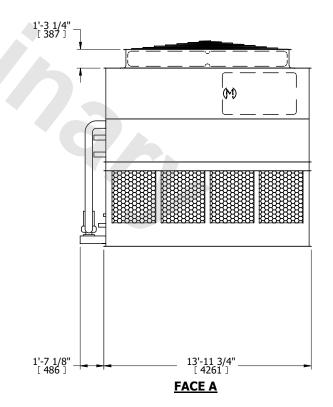

## NOTES:

- 1. (M)- FAN MOTOR LOCATION
- 2. HÉAVIEST SECTION IS UPPER SECTION
- 3. MPT DENOTES MALE PIPE THREAD
  FPT DENOTES FEMALE PIPE THREAD
  BFW DENOTES BEVELED FOR WELDING
  GVD DENOTES GROOVED
  FLG DENOTES FLANGE
  PE DENOTES PLAIN END
- 4. +UNIT WEIGHT DOES NOT INCLUDE ACCESSORIES (SEE ACCESSORY DRAWINGS)
- 5. MAKE-UP WATER PRESSURE 20 psi MIN [137 kPa], 50 psi MAX [344 kPa]
- 6. \*-APPROXIMATE DIMENSIONS DO NOT USE FOR PRE-FABRICATION OF CONNECTING PIPING
- 7. 3/4" [19mm] DIA. MOUNTING HOLES. REFER TO RECOMMENDED STEEL SUPPORT DRAWING.
- 8. DIMENSIONS LISTED AS FOLLOWS: ENGLISH FT-IN

ENGLISH FT-IN METRIC [mm]

SHIPPING WEIGHT 15740 lbs+ [7140] kg+ OPERATING WEIGHT 23310 lbs+ [10575] kg+ HEAVIEST SECTION WEIGHT 12680 lbs+ [5755] kg+ NO. OF SHIPPING SECTIONS 2 DRAWN BY: TLM