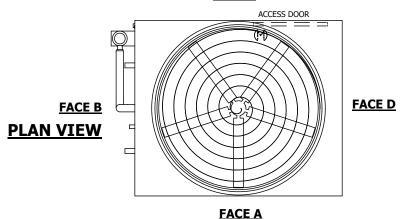

## NOTES:

- 1. (M)- FAN MOTOR LOCATION
- 2. HÉAVIEST SECTION IS UPPER SECTION
- 3. MPT DENOTES MALE PIPE THREAD
  FPT DENOTES FEMALE PIPE THREAD
  BFW DENOTES BEVELED FOR WELDING
  GVD DENOTES GROOVED
  FLG DENOTES FLANGE
  PE DENOTES PLAIN END
- 4. +UNIT WEIGHT DOES NOT INCLUDE ACCESSORIES (SEE ACCESSORY DRAWINGS)
- 5. MAKE-UP WATER PRESSURE 20 psi MIN [137 kPa], 50 psi MAX [344 kPa]
- 6. \*-APPROXIMATE DIMENSIONS DO NOT USE FOR PRE-FABRICATION OF CONNECTING PIPING
- 7. 3/4" [19mm] DIA. MOUNTING HOLES. REFER TO RECOMMENDED STEEL SUPPORT DRAWING.
- 8. DIMENSIONS LISTED AS FOLLOWS: ENGLISH FT-IN