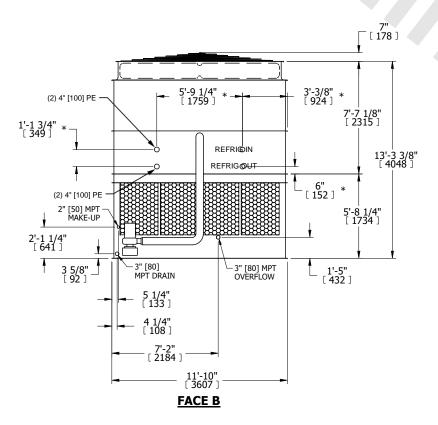

## NOTES:

- 1. (M)- FAN MOTOR LOCATION
- 2. HÉAVIEST SECTION IS UPPER SECTION
- 3. MPT DENOTES MALE PIPE THREAD
  FPT DENOTES FEMALE PIPE THREAD
  BFW DENOTES BEVELED FOR WELDING
  GVD DENOTES GROOVED
  FLG DENOTES FLANGE
  PE DENOTES PLAIN END
- 4. +UNIT WEIGHT DOES NOT INCLUDE ACCESSORIES (SEE ACCESSORY DRAWINGS)
- 5. MAKE-UP WATER PRESSURE 20 psi MIN [137 kPa], 50 psi MAX [344 kPa]
- 6. \*-APPROXIMATE DIMENSIONS DO NOT USE FOR PRE-FABRICATION OF CONNECTING PIPING
- 7. 3/4" [19mm] DIA. MOUNTING HOLES. REFER TO RECOMMENDED STEEL SUPPORT DRAWING.
- 8. DIMENSIONS LISTED AS FOLLOWS: ENGLISH FT-IN

ENGLISH FT-IN METRIC [mm]

SHIPPING WEIGHT 15740 lbs+ [7140] kg+ OPERATING WEIGHT 23310 lbs+ [10575] kg+ HEAVIEST SECTION WEIGHT 12680 lbs+ [5755] kg+ NO. OF SHIPPING SECTIONS 2 DRAWN BY: TLM