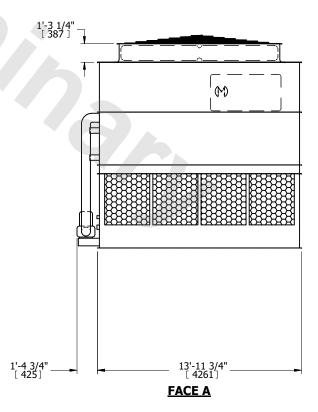

| UNIT    | CONDENSER    |           |
|---------|--------------|-----------|
| MODEL # | eco-ATC-471A | SCALE NTS |

DWG. # REV. WB3121406-DRC-ST DATE 7/27/2025 SERIAL #

- 1. (M)- FAN MOTOR LOCATION
- 2. HÉAVIEST SECTION IS UPPER SECTION
- 3. MPT DENOTES MALE PIPE THREAD FPT DENOTES FEMALE PIPE THREAD BFW DENOTES BEVELED FOR WELDING **GVD DENOTES GROOVED** FLG DENOTES FLANGE PE DENOTES PLAIN END
- 4. +UNIT WEIGHT DOES NOT INCLUDE ACCESSORIES (SEE ACCESSORY DRAWINGS)
- 5. MAKE-UP WATER PRESSURE 20 psi MIN [137 kPa], 50 psi MAX [344 kPa]
- 6. \*-APPROXIMATE DIMENSIONS DO NOT USE FOR PRE-FABRICATION OF CONNECTING
- 7. 3/4" [19mm] DIA. MOUNTING HOLES. REFER TO RECOMMENDED STEEL SUPPORT DRAWING.
- 8. DIMENSIONS LISTED AS FOLLOWS: **ENGLISH FT-IN** METRIC [mm]

**FACE D** 

**FACE A** 

**SHIPPING** 19260 lbs+ [8740] kg+ WEIGHT

OPERATING WEIGHT

27050 lbs+ [12270] kg+

HEAVIEST SECTION WEIGHT

16200 lbs+ [7350] kg+

NO. OF SHIPPING SECTIONS