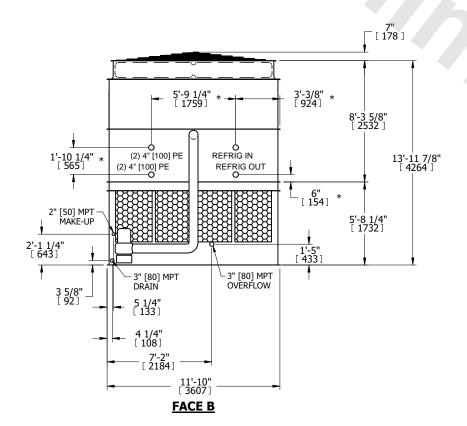

| UNIT    | CONDENSER    |           |
|---------|--------------|-----------|
| MODEL # | eco-ATC-471A | SCALE NTS |

DWG. # REV. WB3121406-DRC-ST DATE 7/27/2025 SERIAL #

- 1. (M)- FAN MOTOR LOCATION
- 2. HÉAVIEST SECTION IS UPPER SECTION
- 3. MPT DENOTES MALE PIPE THREAD FPT DENOTES FEMALE PIPE THREAD BFW DENOTES BEVELED FOR WELDING **GVD DENOTES GROOVED** FLG DENOTES FLANGE PE DENOTES PLAIN END
- 4. +UNIT WEIGHT DOES NOT INCLUDE ACCESSORIES (SEE ACCESSORY DRAWINGS)
- 5. MAKE-UP WATER PRESSURE 20 psi MIN [137 kPa], 50 psi MAX [344 kPa]
- 6. \*-APPROXIMATE DIMENSIONS DO NOT USE FOR PRE-FABRICATION OF CONNECTING
- 7. 3/4" [19mm] DIA. MOUNTING HOLES. REFER TO RECOMMENDED STEEL SUPPORT DRAWING.
- 8. DIMENSIONS LISTED AS FOLLOWS: **ENGLISH FT-IN** METRIC [mm]