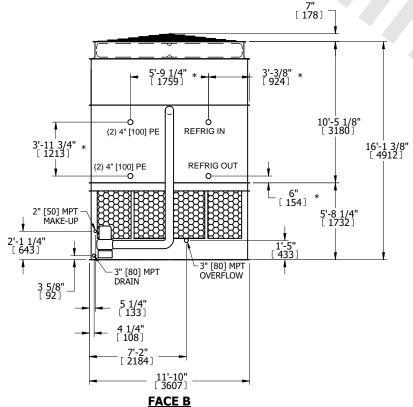

| UNIT    | CONDENSER    |           |
|---------|--------------|-----------|
| MODEL # | eco-ATC-637A | SCALE NTS |

EVAPCO, INC. Evapeo

DWG. # REV. WB3121412-DRC-ST DATE 7/18/2025 SERIAL #

- 1. (M)- FAN MOTOR LOCATION
- 2. HEAVIEST SECTION IS UPPER SECTION
- 3. MPT DENOTES MALE PIPE THREAD FPT DENOTES FEMALE PIPE THREAD BFW DENOTES BEVELED FOR WELDING **GVD DENOTES GROOVED** FLG DENOTES FLANGE PE DENOTES PLAIN END
- 4. +UNIT WEIGHT DOES NOT INCLUDE ACCESSORIES (SEE ACCESSORY DRAWINGS)
- 5. MAKE-UP WATER PRESSURE 20 psi MIN [137 kPa], 50 psi MAX [344 kPa]
- 6. \*-APPROXIMATE DIMENSIONS DO NOT USE FOR PRE-FABRICATION OF CONNECTING
- 7. 3/4" [19mm] DIA. MOUNTING HOLES. REFER TO RECOMMENDED STEEL SUPPORT DRAWING.
- 8. DIMENSIONS LISTED AS FOLLOWS: **ENGLISH FT-IN** METRIC [mm]

## FACE C

**SHIPPING** 30600 lbs+ [13880] kg+ WEIGHT

OPERATING WEIGHT

39030 lbs+ [17705] kg+

HEAVIEST SECTION WEIGHT

27540 lbs+ [12495] kg+

NO. OF SHIPPING SECTIONS

DRAWN BY: SLR