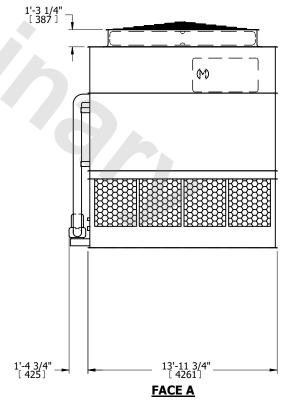

| UNIT    | CONDENSER    |           |
|---------|--------------|-----------|
| MODEL # | eco-ATC-637A | SCALE NTS |

EVAPCO, INC. Evapeo

DWG. # REV. WB3121412-DRC-ST DATE 7/18/2025 SERIAL #

- 1. (M)- FAN MOTOR LOCATION
- 2. HEAVIEST SECTION IS UPPER SECTION
- 3. MPT DENOTES MALE PIPE THREAD FPT DENOTES FEMALE PIPE THREAD BFW DENOTES BEVELED FOR WELDING **GVD DENOTES GROOVED** FLG DENOTES FLANGE PE DENOTES PLAIN END
- 4. +UNIT WEIGHT DOES NOT INCLUDE ACCESSORIES (SEE ACCESSORY DRAWINGS)
- 5. MAKE-UP WATER PRESSURE 20 psi MIN [137 kPa], 50 psi MAX [344 kPa]
- 6. \*-APPROXIMATE DIMENSIONS DO NOT USE FOR PRE-FABRICATION OF CONNECTING
- 7. 3/4" [19mm] DIA. MOUNTING HOLES. REFER TO RECOMMENDED STEEL SUPPORT DRAWING.
- 8. DIMENSIONS LISTED AS FOLLOWS: **ENGLISH FT-IN** METRIC [mm]

## FACE C

**SHIPPING** 30600 lbs+ [13880] kg+ WEIGHT

OPERATING WEIGHT

39030 lbs+ [17705] kg+

HEAVIEST SECTION WEIGHT

27540 lbs+ [12495] kg+

NO. OF SHIPPING SECTIONS

DRAWN BY: SLR