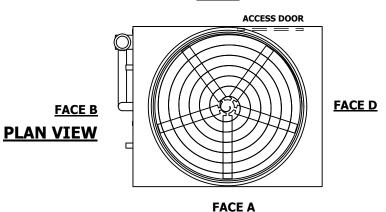

| UNIT    | CONDENSER    |           |
|---------|--------------|-----------|
| MODEL # | eco-ATC-637A | SCALE NTS |

EVAPCO, INC. Evapeo

DWG. # REV. WB3121412-DRC-ST DATE 7/18/2025 SERIAL #

- 1. (M)- FAN MOTOR LOCATION
- 2. HEAVIEST SECTION IS UPPER SECTION
- 3. MPT DENOTES MALE PIPE THREAD FPT DENOTES FEMALE PIPE THREAD BFW DENOTES BEVELED FOR WELDING **GVD DENOTES GROOVED** FLG DENOTES FLANGE PE DENOTES PLAIN END
- 4. +UNIT WEIGHT DOES NOT INCLUDE ACCESSORIES (SEE ACCESSORY DRAWINGS)
- 5. MAKE-UP WATER PRESSURE 20 psi MIN [137 kPa], 50 psi MAX [344 kPa]
- 6. \*-APPROXIMATE DIMENSIONS DO NOT USE FOR PRE-FABRICATION OF CONNECTING
- 7. 3/4" [19mm] DIA. MOUNTING HOLES. REFER TO RECOMMENDED STEEL SUPPORT DRAWING.
- 8. DIMENSIONS LISTED AS FOLLOWS: **ENGLISH FT-IN** METRIC [mm]