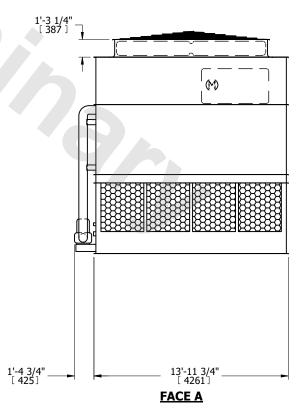

## FACE C

**FACE A** 

**SHIPPING** 26770 lbs+ [12145] kg+ WEIGHT

OPERATING WEIGHT

34990 lbs+ [15875] kg+

HEAVIEST SECTION WEIGHT

23710 lbs+ [10755] kg+

NO. OF SHIPPING SECTIONS