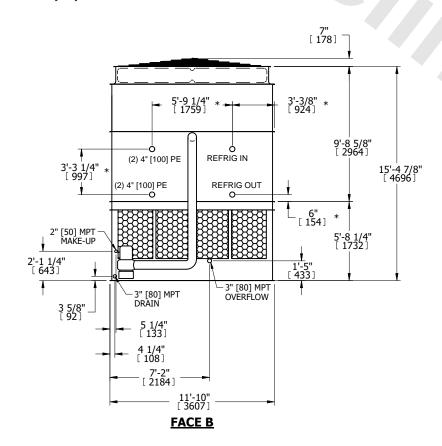

| UNIT    | CONDENSER    |           |
|---------|--------------|-----------|
| MODEL # | eco-ATC-672A | SCALE NTS |

EVAPCO, INC. Evapeo

DWG. # REV. WB3121410-DRC-ST DATE 7/14/2025 SERIAL #

- 1. (M)- FAN MOTOR LOCATION
- 2. HÉAVIEST SECTION IS UPPER SECTION
- 3. MPT DENOTES MALE PIPE THREAD FPT DENOTES FEMALE PIPE THREAD BFW DENOTES BEVELED FOR WELDING **GVD DENOTES GROOVED** FLG DENOTES FLANGE PE DENOTES PLAIN END
- 4. +UNIT WEIGHT DOES NOT INCLUDE ACCESSORIES (SEE ACCESSORY DRAWINGS)
- 5. MAKE-UP WATER PRESSURE 20 psi MIN [137 kPa], 50 psi MAX [344 kPa]
- 6. \*-APPROXIMATE DIMENSIONS DO NOT USE FOR PRE-FABRICATION OF CONNECTING
- 7. 3/4" [19mm] DIA. MOUNTING HOLES. REFER TO RECOMMENDED STEEL SUPPORT DRAWING.
- 8. DIMENSIONS LISTED AS FOLLOWS: **ENGLISH FT-IN** METRIC [mm]

## FACE C

**FACE A** 

**SHIPPING** 26770 lbs+ [12145] kg+ WEIGHT

OPERATING WEIGHT

34990 lbs+ [15875] kg+

HEAVIEST SECTION WEIGHT

23710 lbs+ [10755] kg+

NO. OF SHIPPING SECTIONS