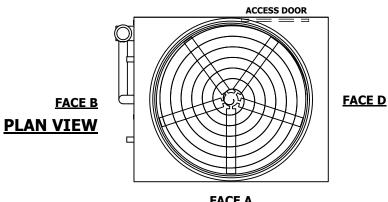

## FACE C

**FACE A** 

**SHIPPING** 26770 lbs+ [12145] kg+ WEIGHT

OPERATING WEIGHT

34990 lbs+ [15875] kg+

HEAVIEST SECTION WEIGHT

23710 lbs+ [10755] kg+

NO. OF SHIPPING SECTIONS