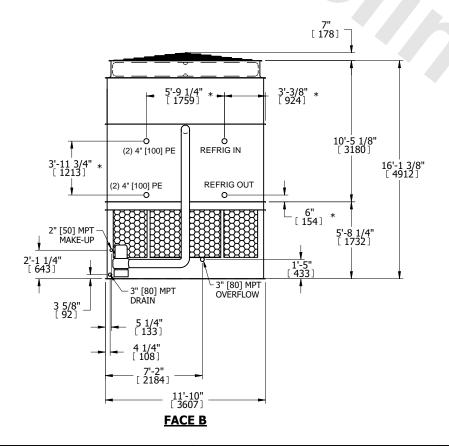

| UNIT    | CONDENSER    |           |
|---------|--------------|-----------|
| MODEL # | eco-ATC-685A | SCALE NTS |

EVAPCO, INC. Evapeo

DWG. # REV. WB3121412-DRC-ST DATE 7/13/2025 SERIAL #

- 1. (M)- FAN MOTOR LOCATION
- 2. HEAVIEST SECTION IS UPPER SECTION
- 3. MPT DENOTES MALE PIPE THREAD FPT DENOTES FEMALE PIPE THREAD BFW DENOTES BEVELED FOR WELDING **GVD DENOTES GROOVED** FLG DENOTES FLANGE PE DENOTES PLAIN END
- 4. +UNIT WEIGHT DOES NOT INCLUDE ACCESSORIES (SEE ACCESSORY DRAWINGS)
- 5. MAKE-UP WATER PRESSURE 20 psi MIN [137 kPa], 50 psi MAX [344 kPa]
- 6. \*-APPROXIMATE DIMENSIONS DO NOT USE FOR PRE-FABRICATION OF CONNECTING
- 7. 3/4" [19mm] DIA. MOUNTING HOLES. REFER TO RECOMMENDED STEEL SUPPORT DRAWING.
- 8. DIMENSIONS LISTED AS FOLLOWS: **ENGLISH FT-IN** METRIC [mm]