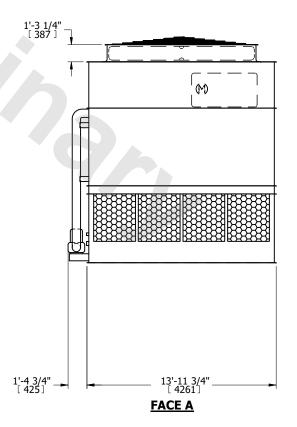

| UNIT    | CONDENSER    |           |
|---------|--------------|-----------|
| MODEL # | eco-ATC-685A | SCALE NTS |

EVAPCO, INC. Evapeo

DWG. # REV. WB3121412-DRC-ST DATE 7/13/2025 SERIAL #

- 1. (M)- FAN MOTOR LOCATION
- 2. HEAVIEST SECTION IS UPPER SECTION
- 3. MPT DENOTES MALE PIPE THREAD FPT DENOTES FEMALE PIPE THREAD BFW DENOTES BEVELED FOR WELDING **GVD DENOTES GROOVED** FLG DENOTES FLANGE PE DENOTES PLAIN END
- 4. +UNIT WEIGHT DOES NOT INCLUDE ACCESSORIES (SEE ACCESSORY DRAWINGS)
- 5. MAKE-UP WATER PRESSURE 20 psi MIN [137 kPa], 50 psi MAX [344 kPa]
- 6. \*-APPROXIMATE DIMENSIONS DO NOT USE FOR PRE-FABRICATION OF CONNECTING
- 7. 3/4" [19mm] DIA. MOUNTING HOLES. REFER TO RECOMMENDED STEEL SUPPORT DRAWING.
- 8. DIMENSIONS LISTED AS FOLLOWS: **ENGLISH FT-IN** METRIC [mm]