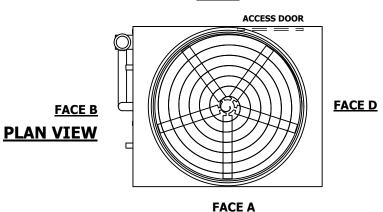

| UNIT    | CONDENSER    |           |
|---------|--------------|-----------|
| MODEL # | eco-ATC-685A | SCALE NTS |

EVAPCO, INC. Evapeo

DWG. # REV. WB3121412-DRC-ST DATE 7/13/2025 SERIAL #

- 1. (M)- FAN MOTOR LOCATION
- 2. HEAVIEST SECTION IS UPPER SECTION
- 3. MPT DENOTES MALE PIPE THREAD FPT DENOTES FEMALE PIPE THREAD BFW DENOTES BEVELED FOR WELDING **GVD DENOTES GROOVED** FLG DENOTES FLANGE PE DENOTES PLAIN END
- 4. +UNIT WEIGHT DOES NOT INCLUDE ACCESSORIES (SEE ACCESSORY DRAWINGS)
- 5. MAKE-UP WATER PRESSURE 20 psi MIN [137 kPa], 50 psi MAX [344 kPa]
- 6. \*-APPROXIMATE DIMENSIONS DO NOT USE FOR PRE-FABRICATION OF CONNECTING
- 7. 3/4" [19mm] DIA. MOUNTING HOLES. REFER TO RECOMMENDED STEEL SUPPORT DRAWING.
- 8. DIMENSIONS LISTED AS FOLLOWS: **ENGLISH FT-IN** METRIC [mm]