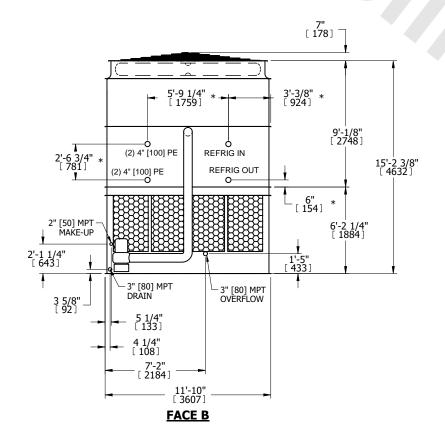

## NOTES:

- 1. (M)- FAN MOTOR LOCATION
- 2. HEAVIEST SECTION IS UPPER SECTION
- 3. MPT DENOTES MALE PIPE THREAD
  FPT DENOTES FEMALE PIPE THREAD
  BFW DENOTES BEVELED FOR WELDING
  GVD DENOTES GROOVED
  FLG DENOTES FLANGE
  PE DENOTES PLAIN END
- 4. +UNIT WEIGHT DOES NOT INCLUDE ACCESSORIES (SEE ACCESSORY DRAWINGS)
- 5. MAKE-UP WATER PRESSURE 20 psi MIN [137 kPa], 50 psi MAX [344 kPa]
- 6. \*-APPROXIMATE DIMENSIONS DO NOT USE FOR PRE-FABRICATION OF CONNECTING PIPING
- 7. 3/4" [19mm] DIA. MOUNTING HOLES. REFER TO RECOMMENDED STEEL SUPPORT DRAWING.
- 8. DIMENSIONS LISTED AS FOLLOWS: ENGLISH FT-IN METRIC [mm]

## FACE C

FACE D

**FACE A** 

NO. OF SHIPPING SECTIONS

DRAWN BY: SLR

**SHIPPING** 

WEIGHT