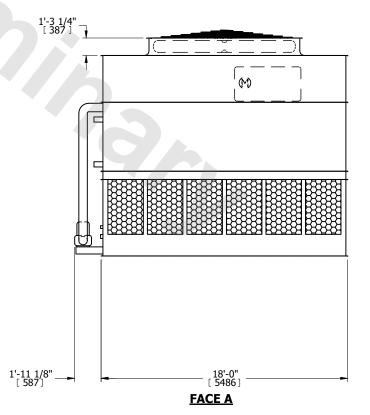

LE NTS | EVAPCO, INC.     | SERIAL # |                  | DATE 7/8/20 | :025 |
| NOTES: 1. (M)- FAN MOTOR LOCATION 2. HEAVIEST SECTION IS UPPER SECTION 3. MPT DENOTES MALE PIPE THREAD |               |           | FACE C           |          |                  |             |      |

- FPT DENOTES FEMALE PIPE THREAD BFW DENOTES BEVELED FOR WELDING **GVD DENOTES GROOVED** FLG DENOTES FLANGE PE DENOTES PLAIN END
- 4. +UNIT WEIGHT DOES NOT INCLUDE ACCESSORIES (SEE ACCESSORY DRAWINGS)
- 5. MAKE-UP WATER PRESSURE 20 psi MIN [137 kPa], 50 psi MAX [344 kPa]
- 6. \*-APPROXIMATE DIMENSIONS DO NOT USE FOR PRE-FABRICATION OF CONNECTING
- 7. 3/4" [19mm] DIA. MOUNTING HOLES. REFER TO RECOMMENDED STEEL SUPPORT DRAWING.
- 8. DIMENSIONS LISTED AS FOLLOWS: **ENGLISH FT-IN** METRIC [mm]





**FACE A** 





NO. OF SHIPPING SECTIONS

DRAWN BY: SLR