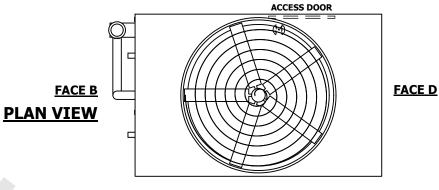

| UNIT                                                                                                   | NIT CONDENSER |           | EVADO TNO evapoo | DWG. #   | WB3121810-DRC-ST | REV.        |      |
|--------------------------------------------------------------------------------------------------------|---------------|-----------|------------------|----------|------------------|-------------|------|
| MODEL #                                                                                                | eco-ATC-821A  | SCALE NTS | EVAPCO, INC.     | SERIAL # |                  | DATE 7/8/20 | :025 |
| NOTES: 1. (M)- FAN MOTOR LOCATION 2. HEAVIEST SECTION IS UPPER SECTION 3. MPT DENOTES MALE PIPE THREAD |               |           | FACE C           |          |                  |             |      |