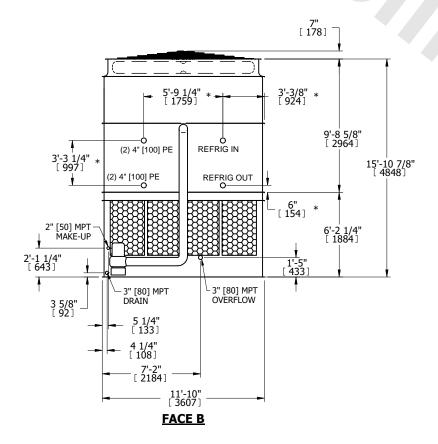

| UNIT                                                                                                   | NIT CONDENSER |           | EVADO TNO evapoo | DWG. #   | WB3121810-DRC-ST | REV.        |      |
|--------------------------------------------------------------------------------------------------------|---------------|-----------|------------------|----------|------------------|-------------|------|
| MODEL #                                                                                                | eco-ATC-821A  | SCALE NTS | EVAPCO, INC.     | SERIAL # |                  | DATE 7/8/20 | :025 |
| NOTES: 1. (M)- FAN MOTOR LOCATION 2. HEAVIEST SECTION IS UPPER SECTION 3. MPT DENOTES MALE PIPE THREAD |               |           | FACE C           |          |                  |             |      |

- FPT DENOTES FEMALE PIPE THREAD BFW DENOTES BEVELED FOR WELDING **GVD DENOTES GROOVED** FLG DENOTES FLANGE PE DENOTES PLAIN END
- 4. +UNIT WEIGHT DOES NOT INCLUDE ACCESSORIES (SEE ACCESSORY DRAWINGS)
- 5. MAKE-UP WATER PRESSURE 20 psi MIN [137 kPa], 50 psi MAX [344 kPa]
- 6. \*-APPROXIMATE DIMENSIONS DO NOT USE FOR PRE-FABRICATION OF CONNECTING
- 7. 3/4" [19mm] DIA. MOUNTING HOLES. REFER TO RECOMMENDED STEEL SUPPORT DRAWING.
- 8. DIMENSIONS LISTED AS FOLLOWS: **ENGLISH FT-IN** METRIC [mm]

**FACE A** 

NO. OF SHIPPING SECTIONS

DRAWN BY: SLR