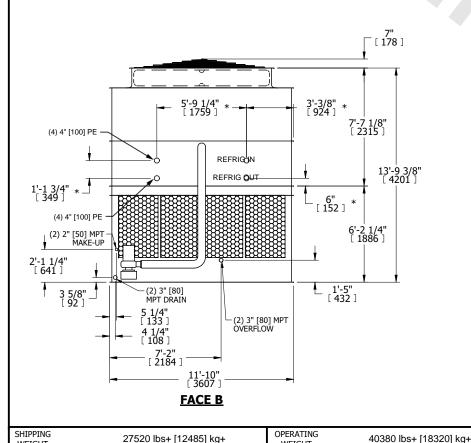

## NOTES:

WEIGHT

- 1. (M)- FAN MOTOR LOCATION
- 2. HÉAVIEST SECTION IS UPPER SECTION
- 3. MPT DENOTES MALE PIPE THREAD FPT DENOTES FEMALE PIPE THREAD BFW DENOTES BEVELED FOR WELDING **GVD DENOTES GROOVED** 
  - FLG DENOTES FLANGE PE DENOTES PLAIN END
- 4. +UNIT WEIGHT DOES NOT INCLUDE ACCESSORIES (SEE ACCESSORY DRAWINGS)
- 5. MAKE-UP WATER PRESSURE 20 psi MIN [137 kPa], 50 psi MAX [344 kPa]
- 6. \*-APPROXIMATE DIMENSIONS DO NOT USE FOR PRE-FABRICATION OF CONNECTING
- 7. 3/4" [19mm] DIA. MOUNTING HOLES. REFER TO RECOMMENDED STEEL SUPPORT DRAWING.
- 8. DIMENSIONS LISTED AS FOLLOWS: ENGLISH FT-IN METRIC [mm]

WEIGHT

11050 lbs+ [5015] kg+

NO. OF SHIPPING SECTIONS