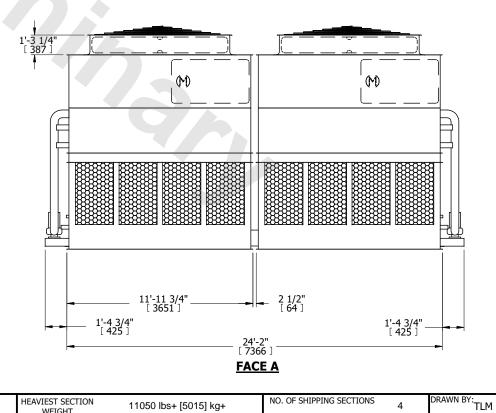

## NOTES:

WEIGHT

- 1. (M)- FAN MOTOR LOCATION
- 2. HÉAVIEST SECTION IS UPPER SECTION
- 3. MPT DENOTES MALE PIPE THREAD FPT DENOTES FEMALE PIPE THREAD BFW DENOTES BEVELED FOR WELDING **GVD DENOTES GROOVED** 
  - FLG DENOTES FLANGE PE DENOTES PLAIN END
- 4. +UNIT WEIGHT DOES NOT INCLUDE ACCESSORIES (SEE ACCESSORY DRAWINGS)
- 5. MAKE-UP WATER PRESSURE 20 psi MIN [137 kPa], 50 psi MAX [344 kPa]
- 6. \*-APPROXIMATE DIMENSIONS DO NOT USE FOR PRE-FABRICATION OF CONNECTING
- 7. 3/4" [19mm] DIA. MOUNTING HOLES. REFER TO RECOMMENDED STEEL SUPPORT DRAWING.
- 8. DIMENSIONS LISTED AS FOLLOWS: ENGLISH FT-IN METRIC [mm]

WEIGHT

11050 lbs+ [5015] kg+

NO. OF SHIPPING SECTIONS