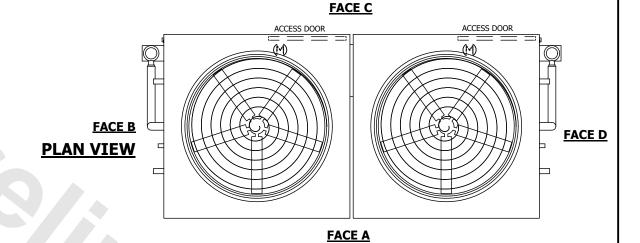

## NOTES:

WEIGHT

- 1. (M)- FAN MOTOR LOCATION
- 2. HÉAVIEST SECTION IS UPPER SECTION
- 3. MPT DENOTES MALE PIPE THREAD FPT DENOTES FEMALE PIPE THREAD BFW DENOTES BEVELED FOR WELDING **GVD DENOTES GROOVED** 
  - FLG DENOTES FLANGE PE DENOTES PLAIN END
- 4. +UNIT WEIGHT DOES NOT INCLUDE ACCESSORIES (SEE ACCESSORY DRAWINGS)
- 5. MAKE-UP WATER PRESSURE 20 psi MIN [137 kPa], 50 psi MAX [344 kPa]
- 6. \*-APPROXIMATE DIMENSIONS DO NOT USE FOR PRE-FABRICATION OF CONNECTING
- 7. 3/4" [19mm] DIA. MOUNTING HOLES. REFER TO RECOMMENDED STEEL SUPPORT DRAWING.
- 8. DIMENSIONS LISTED AS FOLLOWS: ENGLISH FT-IN METRIC [mm]