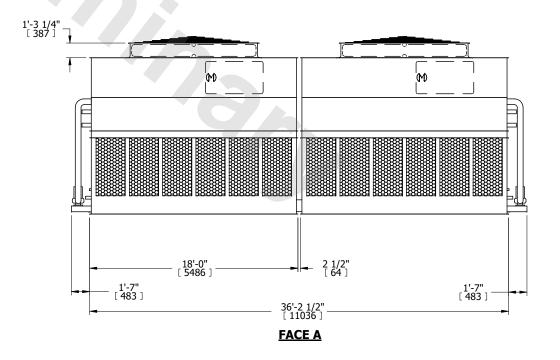

## NOTES:

- 1. (M)- FAN MOTOR LOCATION
- 2. HÉAVIEST SECTION IS UPPER SECTION
- 3. MPT DENOTES MALE PIPE THREAD FPT DENOTES FEMALE PIPE THREAD BFW DENOTES BEVELED FOR WELDING GVD DENOTES GROOVED FLG DENOTES FLANGE PE DENOTES PLAIN END
- 4. +UNIT WEIGHT DOES NOT INCLUDE ACCESSORIES (SEE ACCESSORY DRAWINGS)
- 5. MAKE-UP WATER PRESSURE 20 psi MIN [137 kPa], 50 psi MAX [344 kPa]
- 6. \*-APPROXIMATE DIMENSIONS DO NOT USE FOR PRE-FABRICATION OF CONNECTING PIPING
- 7. 3/4" [19mm] DIA. MOUNTING HOLES. REFER TO RECOMMENDED STEEL SUPPORT DRAWING.
- 8. DIMENSIONS LISTED AS FOLLOWS: ENGLISH FT-IN METRIC [mm]