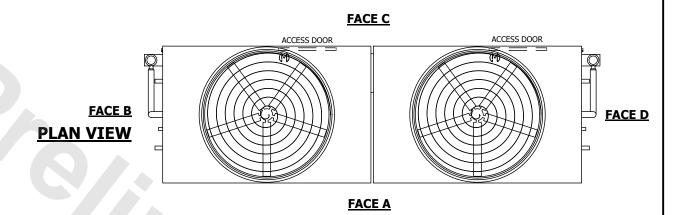

## NOTES:

- 1. (M)- FAN MOTOR LOCATION
- 2. HÉAVIEST SECTION IS UPPER SECTION
- 3. MPT DENOTES MALE PIPE THREAD FPT DENOTES FEMALE PIPE THREAD BFW DENOTES BEVELED FOR WELDING GVD DENOTES GROOVED FLG DENOTES FLANGE PE DENOTES PLAIN END
- 4. +UNIT WEIGHT DOES NOT INCLUDE ACCESSORIES (SEE ACCESSORY DRAWINGS)
- 5. MAKE-UP WATER PRESSURE 20 psi MIN [137 kPa], 50 psi MAX [344 kPa]
- 6. \*-APPROXIMATE DIMENSIONS DO NOT USE FOR PRE-FABRICATION OF CONNECTING PIPING
- 7. 3/4" [19mm] DIA. MOUNTING HOLES. REFER TO RECOMMENDED STEEL SUPPORT DRAWING.
- 8. DIMENSIONS LISTED AS FOLLOWS: ENGLISH FT-IN METRIC [mm]