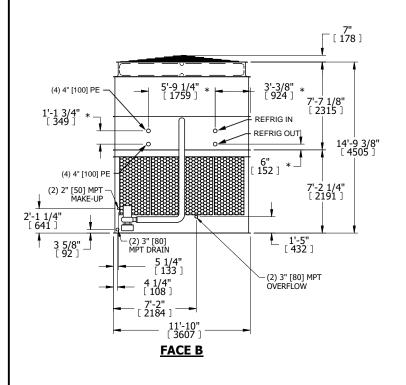

## NOTES:

- 1. (M)- FAN MOTOR LOCATION
- 2. HÉAVIEST SECTION IS UPPER SECTION
- 3. MPT DENOTES MALE PIPE THREAD FPT DENOTES FEMALE PIPE THREAD BFW DENOTES BEVELED FOR WELDING GVD DENOTES GROOVED FLG DENOTES FLANGE PE DENOTES PLAIN END
- 4. +UNIT WEIGHT DOES NOT INCLUDE ACCESSORIES (SEE ACCESSORY DRAWINGS)
- 5. MAKE-UP WATER PRESSURE 20 psi MIN [137 kPa], 50 psi MAX [344 kPa]
- 6. \*-APPROXIMATE DIMENSIONS DO NOT USE FOR PRE-FABRICATION OF CONNECTING PIPING
- 7. 3/4" [19mm] DIA. MOUNTING HOLES. REFER TO RECOMMENDED STEEL SUPPORT DRAWING.
- 8. DIMENSIONS LISTED AS FOLLOWS: ENGLISH FT-IN METRIC [mm]