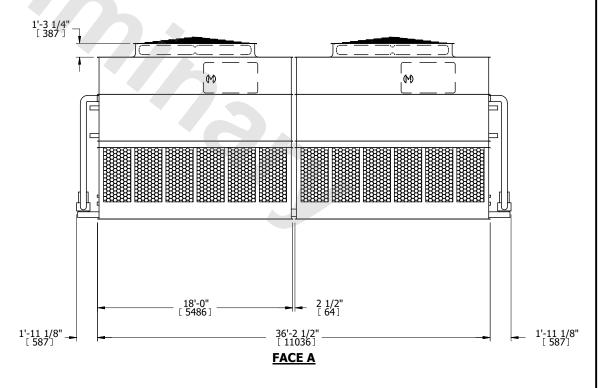

## NOTES:

- 1. (M)- FAN MOTOR LOCATION
- 2. HEAVIEST SECTION IS UPPER SECTION
- 3. MPT DENOTES MALE PIPE THREAD
  FPT DENOTES FEMALE PIPE THREAD
  BFW DENOTES BEVELED FOR WELDING
  GVD DENOTES GROOVED
  FLG DENOTES FLANGE
  PE DENOTES PLAIN END
- 4. +UNIT WEIGHT DOES NOT INCLUDE ACCESSORIES (SEE ACCESSORY DRAWINGS)
- 5. MAKE-UP WATER PRESSURE 20 psi MIN [137 kPa], 50 psi MAX [344 kPa]
- 6. \*-APPROXIMATE DIMENSIONS DO NOT USE FOR PRE-FABRICATION OF CONNECTING PIPING
- 7. 3/4" [19mm] DIA. MOUNTING HOLES. REFER TO RECOMMENDED STEEL SUPPORT DRAWING.
- 8. DIMENSIONS LISTED AS FOLLOWS: ENGLISH FT-IN METRIC [mm]