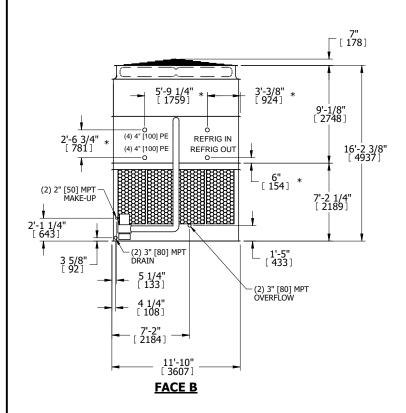

## NOTES:

- 1. (M)- FAN MOTOR LOCATION
- 2. HEAVIEST SECTION IS UPPER SECTION
- 3. MPT DENOTES MALE PIPE THREAD
  FPT DENOTES FEMALE PIPE THREAD
  BFW DENOTES BEVELED FOR WELDING
  GVD DENOTES GROOVED
  FLG DENOTES FLANGE
  PE DENOTES PLAIN END
- 4. +UNIT WEIGHT DOES NOT INCLUDE ACCESSORIES (SEE ACCESSORY DRAWINGS)
- 5. MAKE-UP WATER PRESSURE 20 psi MIN [137 kPa], 50 psi MAX [344 kPa]
- 6. \*-APPROXIMATE DIMENSIONS DO NOT USE FOR PRE-FABRICATION OF CONNECTING PIPING
- 7. 3/4" [19mm] DIA. MOUNTING HOLES. REFER TO RECOMMENDED STEEL SUPPORT DRAWING.
- 8. DIMENSIONS LISTED AS FOLLOWS: ENGLISH FT-IN METRIC [mm]