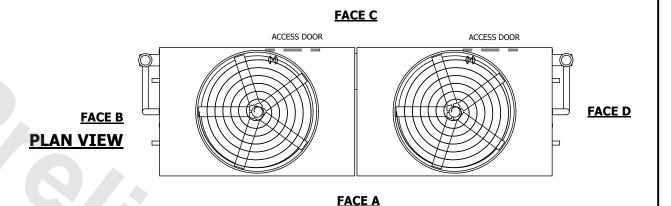

## NOTES:

- 1. (M)- FAN MOTOR LOCATION
- 2. HEAVIEST SECTION IS UPPER SECTION
- 3. MPT DENOTES MALE PIPE THREAD
  FPT DENOTES FEMALE PIPE THREAD
  BFW DENOTES BEVELED FOR WELDING
  GVD DENOTES GROOVED
  FLG DENOTES FLANGE
  PE DENOTES PLAIN END
- 4. +UNIT WEIGHT DOES NOT INCLUDE ACCESSORIES (SEE ACCESSORY DRAWINGS)
- 5. MAKE-UP WATER PRESSURE 20 psi MIN [137 kPa], 50 psi MAX [344 kPa]
- 6. \*-APPROXIMATE DIMENSIONS DO NOT USE FOR PRE-FABRICATION OF CONNECTING PIPING
- 7. 3/4" [19mm] DIA. MOUNTING HOLES. REFER TO RECOMMENDED STEEL SUPPORT DRAWING.
- 8. DIMENSIONS LISTED AS FOLLOWS: ENGLISH FT-IN METRIC [mm]