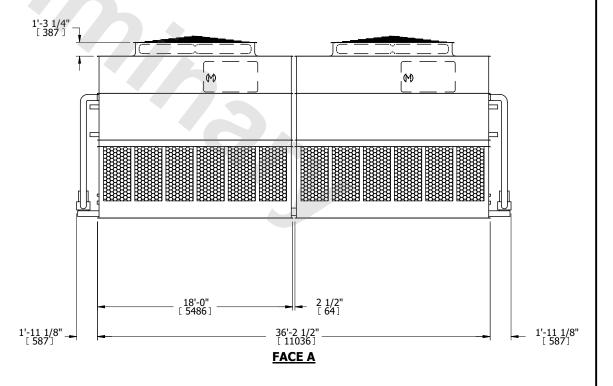

## NOTES:

- 1. (M)- FAN MOTOR LOCATION
- 2. HEAVIEST SECTION IS UPPER SECTION
- 3. MPT DENOTES MALE PIPE THREAD
  FPT DENOTES FEMALE PIPE THREAD
  BFW DENOTES BEVELED FOR WELDING
  GVD DENOTES GROOVED
  FLG DENOTES FLANGE
  PE DENOTES PLAIN END
- 4. +UNIT WEIGHT DOES NOT INCLUDE ACCESSORIES (SEE ACCESSORY DRAWINGS)
- 5. MAKE-UP WATER PRESSURE 20 psi MIN [137 kPa], 50 psi MAX [344 kPa]
- 6. \*-APPROXIMATE DIMENSIONS DO NOT USE FOR PRE-FABRICATION OF CONNECTING PIPING
- 7. 3/4" [19mm] DIA. MOUNTING HOLES. REFER TO RECOMMENDED STEEL SUPPORT DRAWING.
- 8. DIMENSIONS LISTED AS FOLLOWS: ENGLISH FT-IN METRIC [mm]