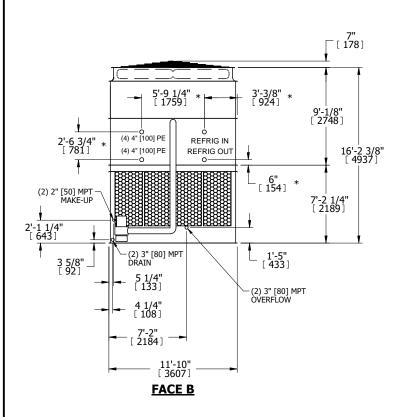

## NOTES:

- 1. (M)- FAN MOTOR LOCATION
- 2. HEAVIEST SECTION IS UPPER SECTION
- 3. MPT DENOTES MALE PIPE THREAD
  FPT DENOTES FEMALE PIPE THREAD
  BFW DENOTES BEVELED FOR WELDING
  GVD DENOTES GROOVED
  FLG DENOTES FLANGE
  PE DENOTES PLAIN END
- 4. +UNIT WEIGHT DOES NOT INCLUDE ACCESSORIES (SEE ACCESSORY DRAWINGS)
- 5. MAKE-UP WATER PRESSURE 20 psi MIN [137 kPa], 50 psi MAX [344 kPa]
- 6. \*-APPROXIMATE DIMENSIONS DO NOT USE FOR PRE-FABRICATION OF CONNECTING PIPING
- 7. 3/4" [19mm] DIA. MOUNTING HOLES. REFER TO RECOMMENDED STEEL SUPPORT DRAWING.
- 8. DIMENSIONS LISTED AS FOLLOWS: ENGLISH FT-IN METRIC [mm]