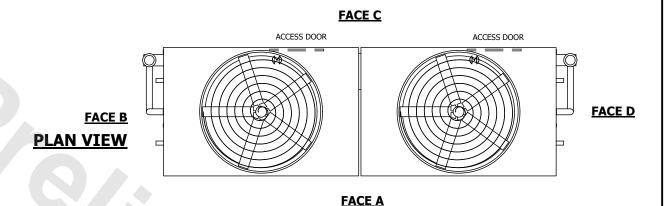

## NOTES:

**SHIPPING** 

WEIGHT

- 1. (M)- FAN MOTOR LOCATION
- 2. HEAVIEST SECTION IS UPPER SECTION
- 3. MPT DENOTES MALE PIPE THREAD
  FPT DENOTES FEMALE PIPE THREAD
  BFW DENOTES BEVELED FOR WELDING
  GVD DENOTES GROOVED
  FLG DENOTES FLANGE
  PE DENOTES PLAIN END
- 4. +UNIT WEIGHT DOES NOT INCLUDE ACCESSORIES (SEE ACCESSORY DRAWINGS)
- 5. MAKE-UP WATER PRESSURE 20 psi MIN [137 kPa], 50 psi MAX [344 kPa]
- 6. \*-APPROXIMATE DIMENSIONS DO NOT USE FOR PRE-FABRICATION OF CONNECTING PIPING
- 7. 3/4" [19mm] DIA. MOUNTING HOLES. REFER TO RECOMMENDED STEEL SUPPORT DRAWING.
- 8. DIMENSIONS LISTED AS FOLLOWS: ENGLISH FT-IN METRIC [mm]