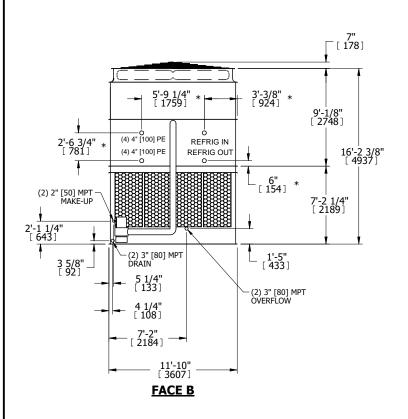

## NOTES:

**SHIPPING** 

WEIGHT

- 1. (M)- FAN MOTOR LOCATION
- 2. HEAVIEST SECTION IS UPPER SECTION
- 3. MPT DENOTES MALE PIPE THREAD
  FPT DENOTES FEMALE PIPE THREAD
  BFW DENOTES BEVELED FOR WELDING
  GVD DENOTES GROOVED
  FLG DENOTES FLANGE
  PE DENOTES PLAIN END
- 4. +UNIT WEIGHT DOES NOT INCLUDE ACCESSORIES (SEE ACCESSORY DRAWINGS)
- 5. MAKE-UP WATER PRESSURE 20 psi MIN [137 kPa], 50 psi MAX [344 kPa]
- 6. \*-APPROXIMATE DIMENSIONS DO NOT USE FOR PRE-FABRICATION OF CONNECTING PIPING
- 7. 3/4" [19mm] DIA. MOUNTING HOLES. REFER TO RECOMMENDED STEEL SUPPORT DRAWING.
- 8. DIMENSIONS LISTED AS FOLLOWS: ENGLISH FT-IN METRIC [mm]

58280 lbs+ [26440] kg+

**OPERATING** 

WEIGHT

78760 lbs+ [35725] kg+

25220 lbs+ [11440] kg+

NO. OF SHIPPING SECTIONS