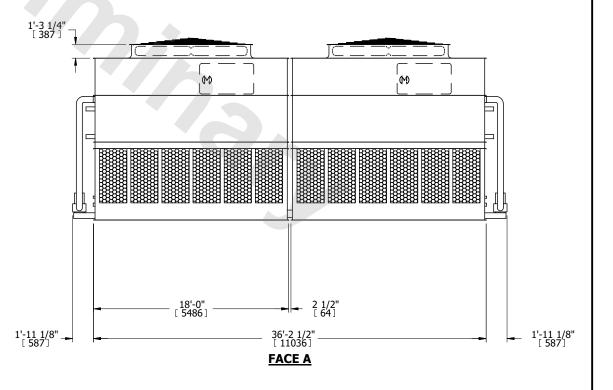

## NOTES:

**SHIPPING** 

WEIGHT

- 1. (M)- FAN MOTOR LOCATION
- 2. HEAVIEST SECTION IS UPPER SECTION
- 3. MPT DENOTES MALE PIPE THREAD
  FPT DENOTES FEMALE PIPE THREAD
  BFW DENOTES BEVELED FOR WELDING
  GVD DENOTES GROOVED
  FLG DENOTES FLANGE
  PE DENOTES PLAIN END
- 4. +UNIT WEIGHT DOES NOT INCLUDE ACCESSORIES (SEE ACCESSORY DRAWINGS)
- 5. MAKE-UP WATER PRESSURE 20 psi MIN [137 kPa], 50 psi MAX [344 kPa]
- 6. \*-APPROXIMATE DIMENSIONS DO NOT USE FOR PRE-FABRICATION OF CONNECTING PIPING
- 7. 3/4" [19mm] DIA. MOUNTING HOLES. REFER TO RECOMMENDED STEEL SUPPORT DRAWING.
- 8. DIMENSIONS LISTED AS FOLLOWS: ENGLISH FT-IN METRIC [mm]

58280 lbs+ [26440] kg+

**OPERATING** 

WEIGHT

78760 lbs+ [35725] kg+

25220 lbs+ [11440] kg+

NO. OF SHIPPING SECTIONS