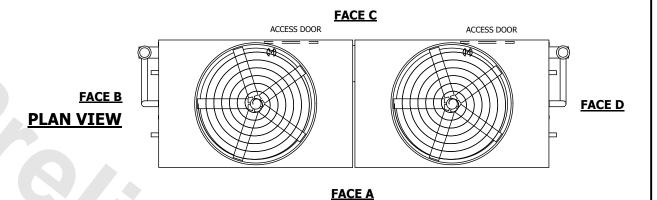

## NOTES:

- 1. (M)- FAN MOTOR LOCATION
- 2. HEAVIEST SECTION IS UPPER SECTION
- 3. MPT DENOTES MALE PIPE THREAD
  FPT DENOTES FEMALE PIPE THREAD
  BFW DENOTES BEVELED FOR WELDING
  GVD DENOTES GROOVED
  FLG DENOTES FLANGE
  PE DENOTES PLAIN END
- 4. +UNIT WEIGHT DOES NOT INCLUDE ACCESSORIES (SEE ACCESSORY DRAWINGS)
- 5. MAKE-UP WATER PRESSURE 20 psi MIN [137 kPa], 50 psi MAX [344 kPa]
- 6. \*-APPROXIMATE DIMENSIONS DO NOT USE FOR PRE-FABRICATION OF CONNECTING PIPING
- 7. 3/4" [19mm] DIA. MOUNTING HOLES. REFER TO RECOMMENDED STEEL SUPPORT DRAWING.
- 8. DIMENSIONS LISTED AS FOLLOWS: ENGLISH FT-IN METRIC [mm]