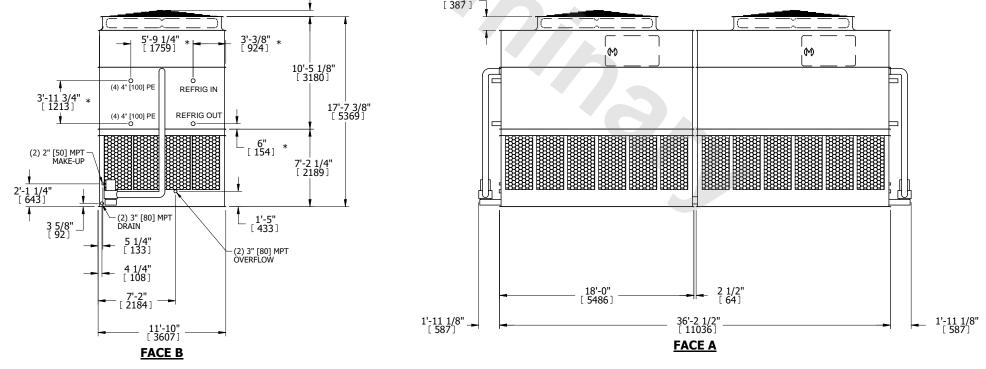

ACCESS DOOR  ACCESS DOOR  FACE A | FACE D         |
| 3                                                                                                                                                                      | 5'-9 [ 17<br>                                                                                                                                                                                                                                                                                                                                             | 1/4" * 3'-3/8" *  REFRIG IN  REFRIG OUT                                                           | 1'-3 1/-<br>10'-5 1/8"<br>[ 3180]<br>17'-7 3/8"<br>[ 5369] |             |                                  |                |