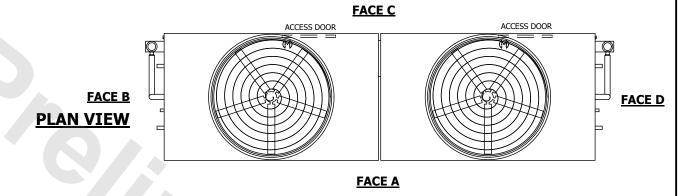

## NOTES:

- 1. (M)- FAN MOTOR LOCATION
- 2. HÉAVIEST SECTION IS UPPER SECTION
- 3. MPT DENOTES MALE PIPE THREAD FPT DENOTES FEMALE PIPE THREAD BFW DENOTES BEVELED FOR WELDING GVD DENOTES GROOVED FLG DENOTES FLANGE PE DENOTES PLAIN END
- 4. +UNIT WEIGHT DOES NOT INCLUDE ACCESSORIES (SEE ACCESSORY DRAWINGS)
- 5. MAKE-UP WATER PRESSURE 20 psi MIN [137 kPa], 50 psi MAX [344 kPa]
- 6. \*-APPROXIMATE DIMENSIONS DO NOT USE FOR PRE-FABRICATION OF CONNECTING PIPING
- 7. 3/4" [19mm] DIA. MOUNTING HOLES. REFER TO RECOMMENDED STEEL SUPPORT DRAWING.
- 8. DIMENSIONS LISTED AS FOLLOWS: ENGLISH FT-IN METRIC [mm]