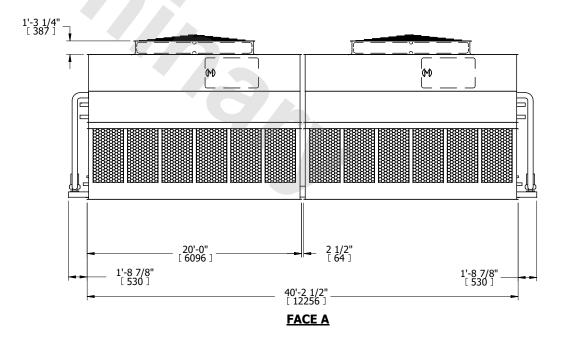

## NOTES:

- 1. (M)- FAN MOTOR LOCATION
- 2. HÉAVIEST SECTION IS UPPER SECTION
- 3. MPT DENOTES MALE PIPE THREAD FPT DENOTES FEMALE PIPE THREAD BFW DENOTES BEVELED FOR WELDING GVD DENOTES GROOVED FLG DENOTES FLANGE PE DENOTES PLAIN END
- 4. +UNIT WEIGHT DOES NOT INCLUDE ACCESSORIES (SEE ACCESSORY DRAWINGS)
- 5. MAKE-UP WATER PRESSURE 20 psi MIN [137 kPa], 50 psi MAX [344 kPa]
- 6. \*-APPROXIMATE DIMENSIONS DO NOT USE FOR PRE-FABRICATION OF CONNECTING PIPING
- 7. 3/4" [19mm] DIA. MOUNTING HOLES. REFER TO RECOMMENDED STEEL SUPPORT DRAWING.
- 8. DIMENSIONS LISTED AS FOLLOWS: ENGLISH FT-IN METRIC [mm]