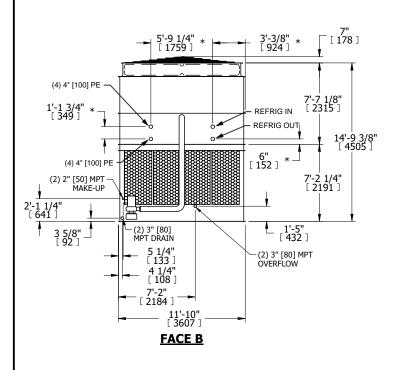

## NOTES:

- 1. (M)- FAN MOTOR LOCATION
- 2. HÉAVIEST SECTION IS UPPER SECTION
- 3. MPT DENOTES MALE PIPE THREAD FPT DENOTES FEMALE PIPE THREAD BFW DENOTES BEVELED FOR WELDING GVD DENOTES GROOVED FLG DENOTES FLANGE PE DENOTES PLAIN END
- 4. +UNIT WEIGHT DOES NOT INCLUDE ACCESSORIES (SEE ACCESSORY DRAWINGS)
- 5. MAKE-UP WATER PRESSURE 20 psi MIN [137 kPa], 50 psi MAX [344 kPa]
- 6. \*-APPROXIMATE DIMENSIONS DO NOT USE FOR PRE-FABRICATION OF CONNECTING PIPING
- 7. 3/4" [19mm] DIA. MOUNTING HOLES. REFER TO RECOMMENDED STEEL SUPPORT DRAWING.
- 8. DIMENSIONS LISTED AS FOLLOWS: ENGLISH FT-IN METRIC [mm]

SHIPPING 43360 lbs+ [19670] kg+ WEIGHT

OPERATING WEIGHT

65100 lbs+ [29530] kg+

HEAVIEST SECTION WEIGHT

17170 lbs+ [7790] kg+

NO. OF SHIPPING SECTIONS

DRAWN BY: JLG