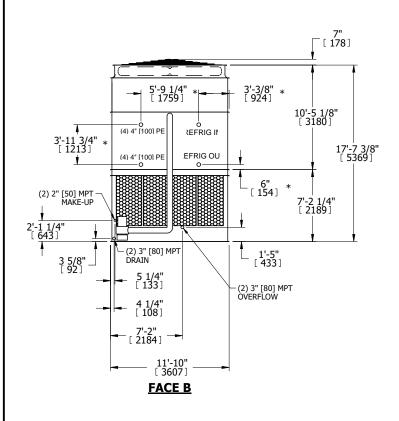

## NOTES:

- 1. (M)- FAN MOTOR LOCATION
- 2. HEAVIEST SECTION IS UPPER SECTION
- 3. MPT DENOTES MALE PIPE THREAD
  FPT DENOTES FEMALE PIPE THREAD
  BFW DENOTES BEVELED FOR WELDING
  GVD DENOTES GROOVED
  FLG DENOTES FLANGE
  PE DENOTES PLAIN END
- 4. +UNIT WEIGHT DOES NOT INCLUDE ACCESSORIES (SEE ACCESSORY DRAWINGS)
- 5. MAKE-UP WATER PRESSURE 20 psi MIN [137 kPa], 50 psi MAX [344 kPa]
- 6. \*-APPROXIMATE DIMENSIONS DO NOT USE FOR PRE-FABRICATION OF CONNECTING PIPING
- 7. 3/4" [19mm] DIA. MOUNTING HOLES. REFER TO RECOMMENDED STEEL SUPPORT DRAWING.
- 8. DIMENSIONS LISTED AS FOLLOWS: ENGLISH FT-IN METRIC [mm]