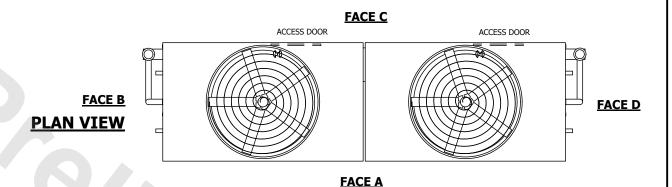

## NOTES:

- 1. (M)- FAN MOTOR LOCATION
- 2. HEAVIEST SECTION IS UPPER SECTION
- 3. MPT DENOTES MALE PIPE THREAD
  FPT DENOTES FEMALE PIPE THREAD
  BFW DENOTES BEVELED FOR WELDING
  GVD DENOTES GROOVED
  FLG DENOTES FLANGE
  PE DENOTES PLAIN END
- 4. +UNIT WEIGHT DOES NOT INCLUDE ACCESSORIES (SEE ACCESSORY DRAWINGS)
- 5. MAKE-UP WATER PRESSURE 20 psi MIN [137 kPa], 50 psi MAX [344 kPa]
- 6. \*-APPROXIMATE DIMENSIONS DO NOT USE FOR PRE-FABRICATION OF CONNECTING PIPING
- 7. 3/4" [19mm] DIA. MOUNTING HOLES. REFER TO RECOMMENDED STEEL SUPPORT DRAWING.
- 8. DIMENSIONS LISTED AS FOLLOWS: ENGLISH FT-IN METRIC [mm]