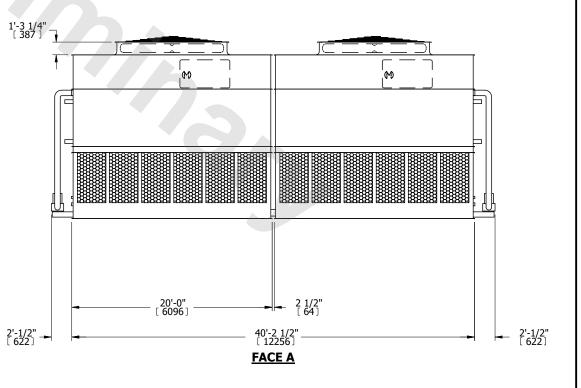

## NOTES:

- 1. (M)- FAN MOTOR LOCATION
- 2. HEAVIEST SECTION IS UPPER SECTION
- 3. MPT DENOTES MALE PIPE THREAD
  FPT DENOTES FEMALE PIPE THREAD
  BFW DENOTES BEVELED FOR WELDING
  GVD DENOTES GROOVED
  FLG DENOTES FLANGE
  PE DENOTES PLAIN END
- 4. +UNIT WEIGHT DOES NOT INCLUDE ACCESSORIES (SEE ACCESSORY DRAWINGS)
- 5. MAKE-UP WATER PRESSURE 20 psi MIN [137 kPa], 50 psi MAX [344 kPa]
- 6. \*-APPROXIMATE DIMENSIONS DO NOT USE FOR PRE-FABRICATION OF CONNECTING PIPING
- 7. 3/4" [19mm] DIA. MOUNTING HOLES. REFER TO RECOMMENDED STEEL SUPPORT DRAWING.
- 8. DIMENSIONS LISTED AS FOLLOWS: ENGLISH FT-IN METRIC [mm]