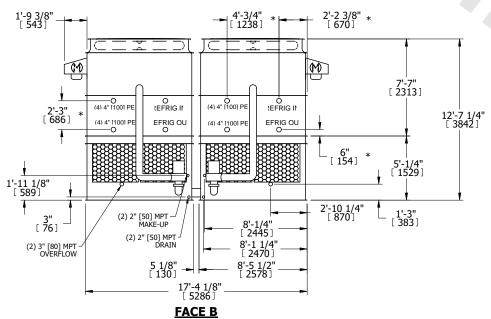

## NOTES:

- 1. (M)- FAN MOTOR LOCATION
- 2. HÉAVIEST SECTION IS UPPER SECTION
- 3. MPT DENOTES MALE PIPE THREAD
  FPT DENOTES FEMALE PIPE THREAD
  BFW DENOTES BEVELED FOR WELDING
  GVD DENOTES GROOVED
  FLG DENOTES FLANGE
  PE DENOTES PLAIN END
- 4. +UNIT WEIGHT DOES NOT INCLUDE ACCESSORIES (SEE ACCESSORY DRAWINGS)
- 5. MAKE-UP WATER PRESSURE 20 psi MIN [137 kPa], 50 psi MAX [344 kPa]
- 6. \*-APPROXIMATE DIMENSIONS DO NOT USE FOR PRE-FABRICATION OF CONNECTING PIPING
- 7. 3/4" [19mm] DIA. MOUNTING HOLES. REFER TO RECOMMENDED STEEL SUPPORT DRAWING.
- 8. DIMENSIONS LISTED AS FOLLOWS: ENGLISH FT-IN METRIC [mm]