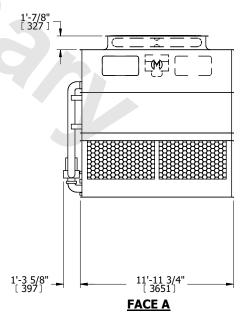

## NOTES:

- 1. (M)- FAN MOTOR LOCATION
- 2. HÉAVIEST SECTION IS UPPER SECTION
- 3. MPT DENOTES MALE PIPE THREAD
  FPT DENOTES FEMALE PIPE THREAD
  BFW DENOTES BEVELED FOR WELDING
  GVD DENOTES GROOVED
  FLG DENOTES FLANGE
  PE DENOTES PLAIN END
- 4. +UNIT WEIGHT DOES NOT INCLUDE ACCESSORIES (SEE ACCESSORY DRAWINGS)
- 5. MAKE-UP WATER PRESSURE 20 psi MIN [137 kPa], 50 psi MAX [344 kPa]
- 6. \*-APPROXIMATE DIMENSIONS DO NOT USE FOR PRE-FABRICATION OF CONNECTING PIPING
- 7. 3/4" [19mm] DIA. MOUNTING HOLES. REFER TO RECOMMENDED STEEL SUPPORT DRAWING.
- 8. DIMENSIONS LISTED AS FOLLOWS: ENGLISH FT-IN METRIC [mm]