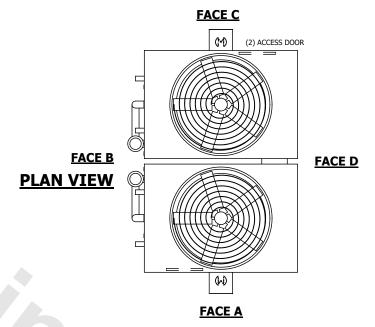

## NOTES:

- 1. (M)- FAN MOTOR LOCATION
- 2. HÉAVIEST SECTION IS UPPER SECTION
- 3. MPT DENOTES MALE PIPE THREAD
  FPT DENOTES FEMALE PIPE THREAD
  BFW DENOTES BEVELED FOR WELDING
  GVD DENOTES GROOVED
  FLG DENOTES FLANGE
  PE DENOTES PLAIN END
- 4. +UNIT WEIGHT DOES NOT INCLUDE ACCESSORIES (SEE ACCESSORY DRAWINGS)
- 5. MAKE-UP WATER PRESSURE 20 psi MIN [137 kPa], 50 psi MAX [344 kPa]
- 6. \*-APPROXIMATE DIMENSIONS DO NOT USE FOR PRE-FABRICATION OF CONNECTING PIPING
- 7. 3/4" [19mm] DIA. MOUNTING HOLES. REFER TO RECOMMENDED STEEL SUPPORT DRAWING.
- 8. DIMENSIONS LISTED AS FOLLOWS: ENGLISH FT-IN METRIC [mm]