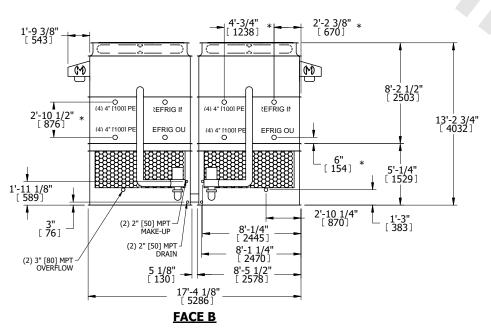

## NOTES:

- 1. (M)- FAN MOTOR LOCATION
- 2. HEAVIEST SECTION IS UPPER SECTION
- 3. MPT DENOTES MALE PIPE THREAD
  FPT DENOTES FEMALE PIPE THREAD
  BFW DENOTES BEVELED FOR WELDING
  GVD DENOTES GROOVED
  FLG DENOTES FLANGE
  PE DENOTES PLAIN END
- 4. +UNIT WEIGHT DOES NOT INCLUDE ACCESSORIES (SEE ACCESSORY DRAWINGS)
- 5. MAKE-UP WATER PRESSURE 20 psi MIN [137 kPa], 50 psi MAX [344 kPa]
- 6. \*-APPROXIMATE DIMENSIONS DO NOT USE FOR PRE-FABRICATION OF CONNECTING PIPING
- 7. 3/4" [19mm] DIA. MOUNTING HOLES. REFER TO RECOMMENDED STEEL SUPPORT DRAWING.
- 8. DIMENSIONS LISTED AS FOLLOWS: ENGLISH FT-IN METRIC [mm]

SHIPPING 32480 lbs+ [14735] kg+ WEIGHT

OPERATING WEIGHT

41080 lbs+ [18635] kg+

HEAVIEST SECTION WEIGHT

14370 lbs+ [6520] kg+

NO. OF SHIPPING SECTIONS

DRAWN BY: