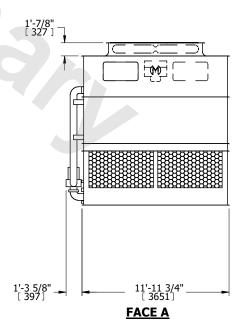

## NOTES:

- 1. (M)- FAN MOTOR LOCATION
- 2. HEAVIEST SECTION IS UPPER SECTION
- 3. MPT DENOTES MALE PIPE THREAD
  FPT DENOTES FEMALE PIPE THREAD
  BFW DENOTES BEVELED FOR WELDING
  GVD DENOTES GROOVED
  FLG DENOTES FLANGE
  PE DENOTES PLAIN END
- 4. +UNIT WEIGHT DOES NOT INCLUDE ACCESSORIES (SEE ACCESSORY DRAWINGS)
- 5. MAKE-UP WATER PRESSURE 20 psi MIN [137 kPa], 50 psi MAX [344 kPa]
- 6. \*-APPROXIMATE DIMENSIONS DO NOT USE FOR PRE-FABRICATION OF CONNECTING PIPING
- 7. 3/4" [19mm] DIA. MOUNTING HOLES. REFER TO RECOMMENDED STEEL SUPPORT DRAWING.
- 8. DIMENSIONS LISTED AS FOLLOWS: ENGLISH FT-IN METRIC [mm]