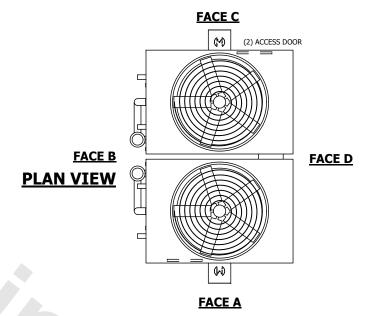

## NOTES:

- 1. (M)- FAN MOTOR LOCATION
- 2. HEAVIEST SECTION IS UPPER SECTION
- 3. MPT DENOTES MALE PIPE THREAD
  FPT DENOTES FEMALE PIPE THREAD
  BFW DENOTES BEVELED FOR WELDING
  GVD DENOTES GROOVED
  FLG DENOTES FLANGE
  PE DENOTES PLAIN END
- 4. +UNIT WEIGHT DOES NOT INCLUDE ACCESSORIES (SEE ACCESSORY DRAWINGS)
- 5. MAKE-UP WATER PRESSURE 20 psi MIN [137 kPa], 50 psi MAX [344 kPa]
- 6. \*-APPROXIMATE DIMENSIONS DO NOT USE FOR PRE-FABRICATION OF CONNECTING PIPING
- 7. 3/4" [19mm] DIA. MOUNTING HOLES. REFER TO RECOMMENDED STEEL SUPPORT DRAWING.
- 8. DIMENSIONS LISTED AS FOLLOWS: ENGLISH FT-IN METRIC [mm]