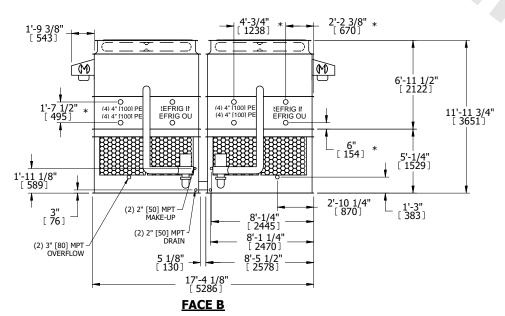

## NOTES:

- 1. (M)- FAN MOTOR LOCATION
- 2. HEAVIEST SECTION IS UPPER SECTION
- 3. MPT DENOTES MALE PIPE THREAD
  FPT DENOTES FEMALE PIPE THREAD
  BFW DENOTES BEVELED FOR WELDING
  GVD DENOTES GROOVED
  FLG DENOTES FLANGE
  PE DENOTES PLAIN END
- 4. +UNIT WEIGHT DOES NOT INCLUDE ACCESSORIES (SEE ACCESSORY DRAWINGS)
- 5. MAKE-UP WATER PRESSURE 20 psi MIN [137 kPa], 50 psi MAX [344 kPa]
- 6. \*-APPROXIMATE DIMENSIONS DO NOT USE FOR PRE-FABRICATION OF CONNECTING PIPING
- 7. 3/4" [19mm] DIA. MOUNTING HOLES. REFER TO RECOMMENDED STEEL SUPPORT DRAWING.
- 8. DIMENSIONS LISTED AS FOLLOWS: ENGLISH FT-IN METRIC [mm]

SHIPPING 24160 lbs+ [10960] kg+ WEIGHT

OPERATING WEIGHT

32240 lbs+ [14625] kg+

HEAVIEST SECTION WEIGHT

10210 lbs+ [4635] kg+

NO. OF SHIPPING SECTIONS

DRAWN BY: SLR