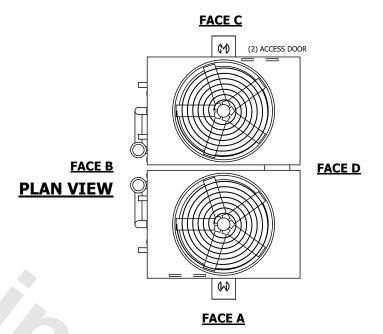

## NOTES:

- 1. (M)- FAN MOTOR LOCATION
- 2. HEAVIEST SECTION IS UPPER SECTION
- 3. MPT DENOTES MALE PIPE THREAD
  FPT DENOTES FEMALE PIPE THREAD
  BFW DENOTES BEVELED FOR WELDING
  GVD DENOTES GROOVED
  FLG DENOTES FLANGE
  PE DENOTES PLAIN END
- 4. +UNIT WEIGHT DOES NOT INCLUDE ACCESSORIES (SEE ACCESSORY DRAWINGS)
- 5. MAKE-UP WATER PRESSURE 20 psi MIN [137 kPa], 50 psi MAX [344 kPa]
- 6. \*-APPROXIMATE DIMENSIONS DO NOT USE FOR PRE-FABRICATION OF CONNECTING PIPING
- 7. 3/4" [19mm] DIA. MOUNTING HOLES. REFER TO RECOMMENDED STEEL SUPPORT DRAWING.
- 8. DIMENSIONS LISTED AS FOLLOWS: ENGLISH FT-IN METRIC [mm]