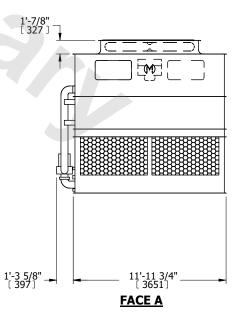

## NOTES:

- 1. (M)- FAN MOTOR LOCATION
- 2. HEAVIEST SECTION IS UPPER SECTION
- 3. MPT DENOTES MALE PIPE THREAD
  FPT DENOTES FEMALE PIPE THREAD
  BFW DENOTES BEVELED FOR WELDING
  GVD DENOTES GROOVED
  FLG DENOTES FLANGE
  PE DENOTES PLAIN END
- 4. +UNIT WEIGHT DOES NOT INCLUDE ACCESSORIES (SEE ACCESSORY DRAWINGS)
- 5. MAKE-UP WATER PRESSURE 20 psi MIN [137 kPa], 50 psi MAX [344 kPa]
- 6. \*-APPROXIMATE DIMENSIONS DO NOT USE FOR PRE-FABRICATION OF CONNECTING PIPING
- 7. 3/4" [19mm] DIA. MOUNTING HOLES. REFER TO RECOMMENDED STEEL SUPPORT DRAWING.
- 8. DIMENSIONS LISTED AS FOLLOWS: ENGLISH FT-IN METRIC [mm]

SHIPPING 24160 lbs+ [10960] kg+ WEIGHT

OPERATING WEIGHT

32240 lbs+ [14625] kg+

HEAVIEST SECTION WEIGHT

10210 lbs+ [4635] kg+

NO. OF SHIPPING SECTIONS

DRAWN BY: SLR