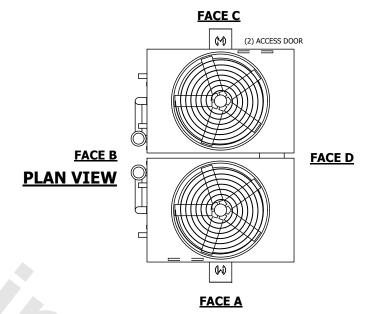

## NOTES:

- 1. (M)- FAN MOTOR LOCATION
- 2. HEAVIEST SECTION IS UPPER SECTION
- 3. MPT DENOTES MALE PIPE THREAD
  FPT DENOTES FEMALE PIPE THREAD
  BFW DENOTES BEVELED FOR WELDING
  GVD DENOTES GROOVED
  FLG DENOTES FLANGE
  PE DENOTES PLAIN END
- 4. +UNIT WEIGHT DOES NOT INCLUDE ACCESSORIES (SEE ACCESSORY DRAWINGS)
- 5. MAKE-UP WATER PRESSURE 20 psi MIN [137 kPa], 50 psi MAX [344 kPa]
- 6. \*-APPROXIMATE DIMENSIONS DO NOT USE FOR PRE-FABRICATION OF CONNECTING PIPING
- 7. 3/4" [19mm] DIA. MOUNTING HOLES. REFER TO RECOMMENDED STEEL SUPPORT DRAWING.
- 8. DIMENSIONS LISTED AS FOLLOWS: ENGLISH FT-IN METRIC [mm]