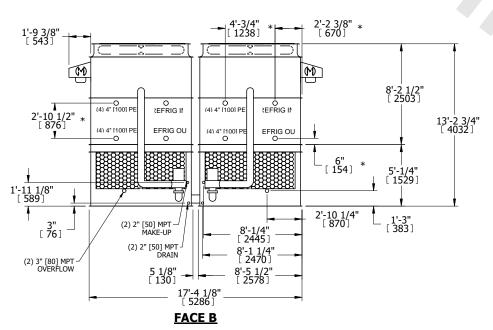

## NOTES:

- 1. (M)- FAN MOTOR LOCATION
- 2. HEAVIEST SECTION IS UPPER SECTION
- 3. MPT DENOTES MALE PIPE THREAD
  FPT DENOTES FEMALE PIPE THREAD
  BFW DENOTES BEVELED FOR WELDING
  GVD DENOTES GROOVED
  FLG DENOTES FLANGE
  PE DENOTES PLAIN END
- 4. +UNIT WEIGHT DOES NOT INCLUDE ACCESSORIES (SEE ACCESSORY DRAWINGS)
- 5. MAKE-UP WATER PRESSURE 20 psi MIN [137 kPa], 50 psi MAX [344 kPa]
- 6. \*-APPROXIMATE DIMENSIONS DO NOT USE FOR PRE-FABRICATION OF CONNECTING PIPING
- 7. 3/4" [19mm] DIA. MOUNTING HOLES. REFER TO RECOMMENDED STEEL SUPPORT DRAWING.
- 8. DIMENSIONS LISTED AS FOLLOWS: ENGLISH FT-IN METRIC [mm]

SHIPPING 32500 lbs+ [14745] kg+ WEIGHT

OPERATING WEIGHT

41100 lbs+ [18645] kg+

HEAVIEST SECTION WEIGHT

14380 lbs+ [6525] kg+

NO. OF SHIPPING SECTIONS

DRAWN BY: