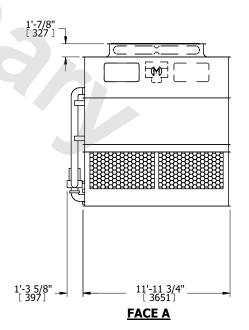

## NOTES:

- 1. (M)- FAN MOTOR LOCATION
- 2. HEAVIEST SECTION IS UPPER SECTION
- 3. MPT DENOTES MALE PIPE THREAD
  FPT DENOTES FEMALE PIPE THREAD
  BFW DENOTES BEVELED FOR WELDING
  GVD DENOTES GROOVED
  FLG DENOTES FLANGE
  PE DENOTES PLAIN END
- 4. +UNIT WEIGHT DOES NOT INCLUDE ACCESSORIES (SEE ACCESSORY DRAWINGS)
- 5. MAKE-UP WATER PRESSURE 20 psi MIN [137 kPa], 50 psi MAX [344 kPa]
- 6. \*-APPROXIMATE DIMENSIONS DO NOT USE FOR PRE-FABRICATION OF CONNECTING PIPING
- 7. 3/4" [19mm] DIA. MOUNTING HOLES. REFER TO RECOMMENDED STEEL SUPPORT DRAWING.
- 8. DIMENSIONS LISTED AS FOLLOWS: ENGLISH FT-IN METRIC [mm]