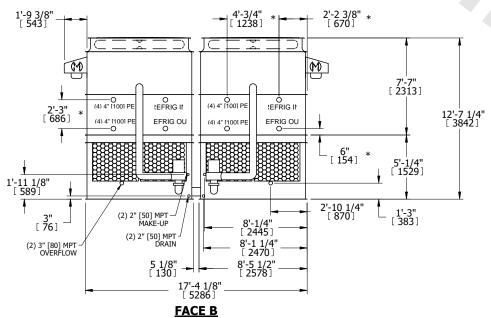

## NOTES:

- 1. (M)- FAN MOTOR LOCATION
- 2. HEAVIEST SECTION IS UPPER SECTION
- 3. MPT DENOTES MALE PIPE THREAD FPT DENOTES FEMALE PIPE THREAD BFW DENOTES BEVELED FOR WELDING **GVD DENOTES GROOVED** FLG DENOTES FLANGE PE DENOTES PLAIN END
- 4. +UNIT WEIGHT DOES NOT INCLUDE ACCESSORIES (SEE ACCESSORY DRAWINGS)
- 5. MAKE-UP WATER PRESSURE 20 psi MIN [137 kPa], 50 psi MAX [344 kPa]
- 6. \*-APPROXIMATE DIMENSIONS DO NOT USE FOR PRE-FABRICATION OF CONNECTING
- 7. 3/4" [19mm] DIA. MOUNTING HOLES. REFER TO RECOMMENDED STEEL SUPPORT DRAWING.
- 8. DIMENSIONS LISTED AS FOLLOWS: **ENGLISH FT-IN** METRIC [mm]