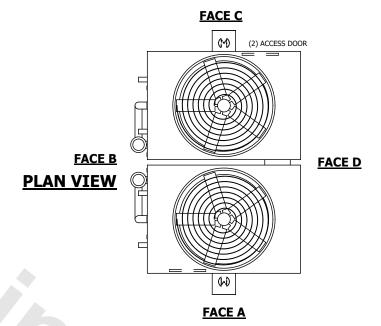

## NOTES:

- 1. (M)- FAN MOTOR LOCATION
- 2. HEAVIEST SECTION IS UPPER SECTION
- 3. MPT DENOTES MALE PIPE THREAD FPT DENOTES FEMALE PIPE THREAD BFW DENOTES BEVELED FOR WELDING **GVD DENOTES GROOVED** FLG DENOTES FLANGE PE DENOTES PLAIN END
- 4. +UNIT WEIGHT DOES NOT INCLUDE ACCESSORIES (SEE ACCESSORY DRAWINGS)
- 5. MAKE-UP WATER PRESSURE 20 psi MIN [137 kPa], 50 psi MAX [344 kPa]
- 6. \*-APPROXIMATE DIMENSIONS DO NOT USE FOR PRE-FABRICATION OF CONNECTING
- 7. 3/4" [19mm] DIA. MOUNTING HOLES. REFER TO RECOMMENDED STEEL SUPPORT DRAWING.
- 8. DIMENSIONS LISTED AS FOLLOWS: **ENGLISH FT-IN** METRIC [mm]