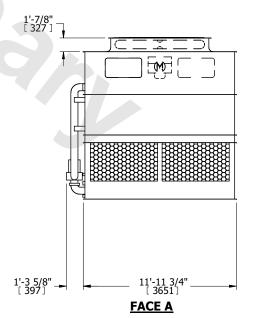

## NOTES:

- 1. (M)- FAN MOTOR LOCATION
- 2. HEAVIEST SECTION IS UPPER SECTION
- 3. MPT DENOTES MALE PIPE THREAD FPT DENOTES FEMALE PIPE THREAD BFW DENOTES BEVELED FOR WELDING **GVD DENOTES GROOVED** FLG DENOTES FLANGE PE DENOTES PLAIN END
- 4. +UNIT WEIGHT DOES NOT INCLUDE ACCESSORIES (SEE ACCESSORY DRAWINGS)
- 5. MAKE-UP WATER PRESSURE 20 psi MIN [137 kPa], 50 psi MAX [344 kPa]
- 6. \*-APPROXIMATE DIMENSIONS DO NOT USE FOR PRE-FABRICATION OF CONNECTING
- 7. 3/4" [19mm] DIA. MOUNTING HOLES. REFER TO RECOMMENDED STEEL SUPPORT DRAWING.
- 8. DIMENSIONS LISTED AS FOLLOWS: **ENGLISH FT-IN** METRIC [mm]