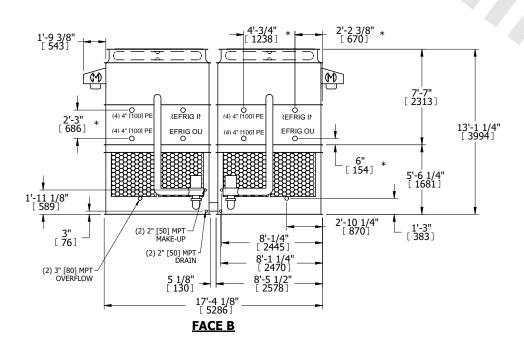

## NOTES:

- 1. (M)- FAN MOTOR LOCATION
- 2. HÉAVIEST SECTION IS UPPER SECTION
- 3. MPT DENOTES MALE PIPE THREAD
  FPT DENOTES FEMALE PIPE THREAD
  BFW DENOTES BEVELED FOR WELDING
  GVD DENOTES GROOVED
  FLG DENOTES FLANGE
  PE DENOTES PLAIN END
- 4. +UNIT WEIGHT DOES NOT INCLUDE ACCESSORIES (SEE ACCESSORY DRAWINGS)
- 5. MAKE-UP WATER PRESSURE 20 psi MIN [137 kPa], 50 psi MAX [344 kPa]
- 6. \*-APPROXIMATE DIMENSIONS DO NOT USE FOR PRE-FABRICATION OF CONNECTING PIPING
- 7. 3/4" [19mm] DIA. MOUNTING HOLES. REFER TO RECOMMENDED STEEL SUPPORT DRAWING.
- 8. DIMENSIONS LISTED AS FOLLOWS: ENGLISH FT-IN METRIC [mm]