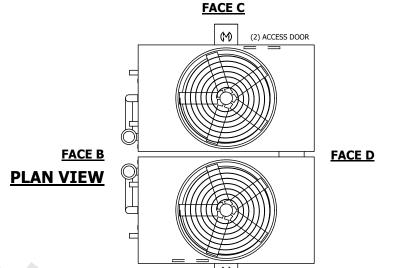

## NOTES:

- 1. (M)- FAN MOTOR LOCATION
- 2. HÉAVIEST SECTION IS UPPER SECTION
- 3. MPT DENOTES MALE PIPE THREAD
  FPT DENOTES FEMALE PIPE THREAD
  BFW DENOTES BEVELED FOR WELDING
  GVD DENOTES GROOVED
  FLG DENOTES FLANGE
  PE DENOTES PLAIN END
- 4. +UNIT WEIGHT DOES NOT INCLUDE ACCESSORIES (SEE ACCESSORY DRAWINGS)
- 5. MAKE-UP WATER PRESSURE 20 psi MIN [137 kPa], 50 psi MAX [344 kPa]
- 6. \*-APPROXIMATE DIMENSIONS DO NOT USE FOR PRE-FABRICATION OF CONNECTING PIPING
- 7. 3/4" [19mm] DIA. MOUNTING HOLES. REFER TO RECOMMENDED STEEL SUPPORT DRAWING.
- 8. DIMENSIONS LISTED AS FOLLOWS: ENGLISH FT-IN METRIC [mm]