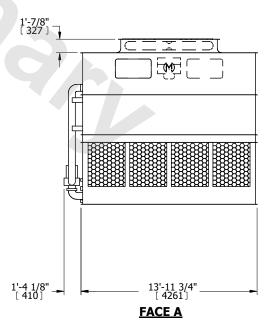

## NOTES:

- 1. (M)- FAN MOTOR LOCATION
- 2. HÉAVIEST SECTION IS UPPER SECTION
- 3. MPT DENOTES MALE PIPE THREAD
  FPT DENOTES FEMALE PIPE THREAD
  BFW DENOTES BEVELED FOR WELDING
  GVD DENOTES GROOVED
  FLG DENOTES FLANGE
  PE DENOTES PLAIN END
- 4. +UNIT WEIGHT DOES NOT INCLUDE ACCESSORIES (SEE ACCESSORY DRAWINGS)
- 5. MAKE-UP WATER PRESSURE 20 psi MIN [137 kPa], 50 psi MAX [344 kPa]
- 6. \*-APPROXIMATE DIMENSIONS DO NOT USE FOR PRE-FABRICATION OF CONNECTING PIPING
- 7. 3/4" [19mm] DIA. MOUNTING HOLES. REFER TO RECOMMENDED STEEL SUPPORT DRAWING.
- 8. DIMENSIONS LISTED AS FOLLOWS: ENGLISH FT-IN METRIC [mm]

## FACE A

SHIPPING WEIGHT

32320 lbs+ [14665] kg+

OPERATING WEIGHT

42000 lbs+ [19055] kg+

HEAVIEST SECTION WEIGHT

14080 lbs+ [6390] kg+

NO. OF SHIPPING SECTIONS