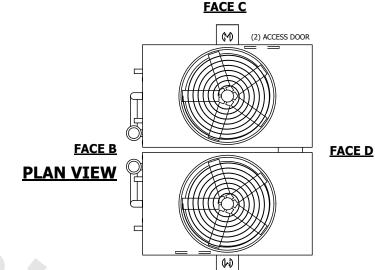

## NOTES:

- 1. (M)- FAN MOTOR LOCATION
- 2. HÉAVIEST SECTION IS UPPER SECTION
- 3. MPT DENOTES MALE PIPE THREAD
  FPT DENOTES FEMALE PIPE THREAD
  BFW DENOTES BEVELED FOR WELDING
  GVD DENOTES GROOVED
  FLG DENOTES FLANGE
  PE DENOTES PLAIN END
- 4. +UNIT WEIGHT DOES NOT INCLUDE ACCESSORIES (SEE ACCESSORY DRAWINGS)
- 5. MAKE-UP WATER PRESSURE 20 psi MIN [137 kPa], 50 psi MAX [344 kPa]
- 6. \*-APPROXIMATE DIMENSIONS DO NOT USE FOR PRE-FABRICATION OF CONNECTING PIPING
- 7. 3/4" [19mm] DIA. MOUNTING HOLES. REFER TO RECOMMENDED STEEL SUPPORT DRAWING.
- 8. DIMENSIONS LISTED AS FOLLOWS: ENGLISH FT-IN METRIC [mm]

## 1'-9 3/8" [ 543] 8'-2 1/2" [ 2503 ] O (4) 4" [100] PE O REFRIG IN Ó ≀EFRIG IÌ O (4) 4" [100] PE 2'-10 1/2" [ 876] 13'-8 3/4" [ 4185] EFRIG OU (4) 4" [100] PE (4) 4" [100] PE O EFRIG OU 6" [ 154] 5'-6 1/4" [ 1681] 1'-11 1/8" [ 589] (2) 2" [50] MPT MAKE-UP 3" [ 76] 8'-1/4" [ 2445] (2) 2" [50] MPT -DRAIN (2) 3" [80] MPT OVERFLOW 17'-4 1/8' [ 5286] **FACE B**