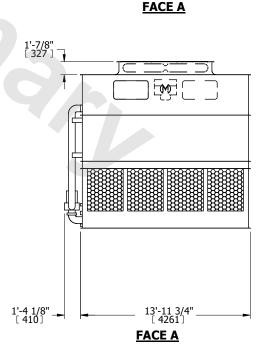

## NOTES:

- 1. (M)- FAN MOTOR LOCATION
- 2. HÉAVIEST SECTION IS UPPER SECTION
- 3. MPT DENOTES MALE PIPE THREAD
  FPT DENOTES FEMALE PIPE THREAD
  BFW DENOTES BEVELED FOR WELDING
  GVD DENOTES GROOVED
  FLG DENOTES FLANGE
  PE DENOTES PLAIN END
- 4. +UNIT WEIGHT DOES NOT INCLUDE ACCESSORIES (SEE ACCESSORY DRAWINGS)
- 5. MAKE-UP WATER PRESSURE 20 psi MIN [137 kPa], 50 psi MAX [344 kPa]
- 6. \*-APPROXIMATE DIMENSIONS DO NOT USE FOR PRE-FABRICATION OF CONNECTING PIPING
- 7. 3/4" [19mm] DIA. MOUNTING HOLES. REFER TO RECOMMENDED STEEL SUPPORT DRAWING.
- 8. DIMENSIONS LISTED AS FOLLOWS: ENGLISH FT-IN METRIC [mm]

SHIPPING WEIGHT 37520 lbs+ [17020] kg+

OPERATING WEIGHT

47500 lbs+ [21550] kg+

HEAVIEST SECTION WEIGHT

16680 lbs+ [7570] kg+

NO. OF SHIPPING SECTIONS

DRAWN BY: SLR