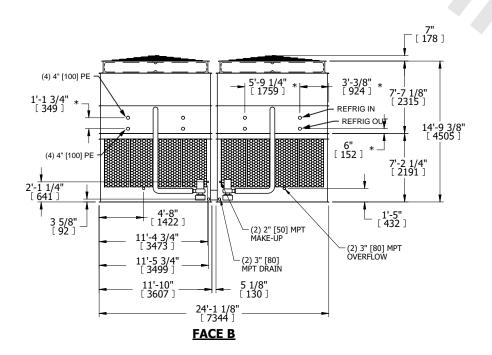

## NOTES:

- 1. (M)- FAN MOTOR LOCATION
- 2. HEAVIEST SECTION IS UPPER SECTION
- 3. MPT DENOTES MALE PIPE THREAD FPT DENOTES FEMALE PIPE THREAD BFW DENOTES BEVELED FOR WELDING GVD DENOTES GROOVED FLG DENOTES FLANGE PE DENOTES PLAIN END
- 4. +UNIT WEIGHT DOES NOT INCLUDE ACCESSORIES (SEE ACCESSORY DRAWINGS)
- 5. MAKE-UP WATER PRESSURE 20 psi MIN [137 kPa], 50 psi MAX [344 kPa]
- 6. \*-APPROXIMATE DIMENSIONS DO NOT USE FOR PRE-FABRICATION OF CONNECTING PIPING
- 7. 3/4" [19mm] DIA. MOUNTING HOLES. REFER TO RECOMMENDED STEEL SUPPORT DRAWING.
- 8. DIMENSIONS LISTED AS FOLLOWS: ENGLISH FT-IN METRIC [mm]

FACE B
PLAN VIEW
FACE D

ACCESS DOOR

FACE A