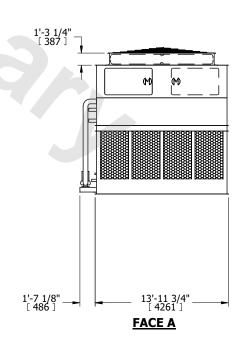

## NOTES:

- 1. (M)- FAN MOTOR LOCATION
- 2. HEAVIEST SECTION IS UPPER SECTION
- 3. MPT DENOTES MALE PIPE THREAD FPT DENOTES FEMALE PIPE THREAD BFW DENOTES BEVELED FOR WELDING GVD DENOTES GROOVED FLG DENOTES FLANGE PE DENOTES PLAIN END
- 4. +UNIT WEIGHT DOES NOT INCLUDE ACCESSORIES (SEE ACCESSORY DRAWINGS)
- 5. MAKE-UP WATER PRESSURE 20 psi MIN [137 kPa], 50 psi MAX [344 kPa]
- 6. \*-APPROXIMATE DIMENSIONS DO NOT USE FOR PRE-FABRICATION OF CONNECTING PIPING
- 7. 3/4" [19mm] DIA. MOUNTING HOLES. REFER TO RECOMMENDED STEEL SUPPORT DRAWING.
- 8. DIMENSIONS LISTED AS FOLLOWS: ENGLISH FT-IN METRIC [mm]

FACE B
PLAN VIEW
FACE D

ACCESS DOOR

FACE A