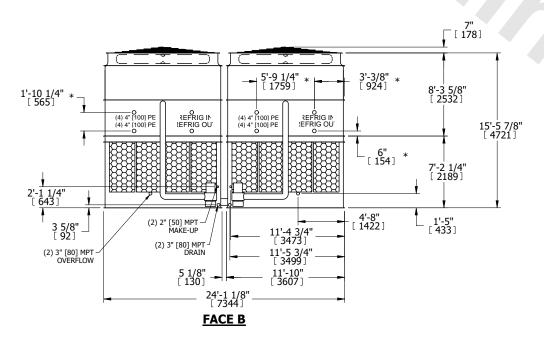

## NOTES:

- 1. (M)- FAN MOTOR LOCATION
- 2. HÉAVIEST SECTION IS UPPER SECTION
- 3. MPT DENOTES MALE PIPE THREAD
  FPT DENOTES FEMALE PIPE THREAD
  BFW DENOTES BEVELED FOR WELDING
  GVD DENOTES GROOVED
  FLG DENOTES FLANGE
  PE DENOTES PLAIN END
- 4. +UNIT WEIGHT DOES NOT INCLUDE ACCESSORIES (SEE ACCESSORY DRAWINGS)
- 5. MAKE-UP WATER PRESSURE 20 psi MIN [137 kPa], 50 psi MAX [344 kPa]
- 6. \*-APPROXIMATE DIMENSIONS DO NOT USE FOR PRE-FABRICATION OF CONNECTING PIPING
- 7. 3/4" [19mm] DIA. MOUNTING HOLES. REFER TO RECOMMENDED STEEL SUPPORT DRAWING.
- 8. DIMENSIONS LISTED AS FOLLOWS: ENGLISH FT-IN METRIC [mm]

FACE B
PLAN VIEW

**FACE C** 

FACE D

## **FACE A**

OPERATING WEIGHT

54220 lbs+ [24595] kg+

HEAVIEST SECTION WEIGHT

16260 lbs+ [7380] kg+

NO. OF SHIPPING SECTIONS

DRAWN BY: