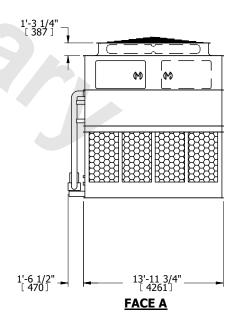

## NOTES:

- 1. (M)- FAN MOTOR LOCATION
- 2. HÉAVIEST SECTION IS UPPER SECTION
- 3. MPT DENOTES MALE PIPE THREAD
  FPT DENOTES FEMALE PIPE THREAD
  BFW DENOTES BEVELED FOR WELDING
  GVD DENOTES GROOVED
  FLG DENOTES FLANGE
  PE DENOTES PLAIN END
- 4. +UNIT WEIGHT DOES NOT INCLUDE ACCESSORIES (SEE ACCESSORY DRAWINGS)
- 5. MAKE-UP WATER PRESSURE 20 psi MIN [137 kPa], 50 psi MAX [344 kPa]
- 6. \*-APPROXIMATE DIMENSIONS DO NOT USE FOR PRE-FABRICATION OF CONNECTING PIPING
- 7. 3/4" [19mm] DIA. MOUNTING HOLES. REFER TO RECOMMENDED STEEL SUPPORT DRAWING.
- 8. DIMENSIONS LISTED AS FOLLOWS: ENGLISH FT-IN METRIC [mm]

## **FACE A**

OPERATING WEIGHT

54220 lbs+ [24595] kg+

HEAVIEST SECTION WEIGHT

16260 lbs+ [7380] kg+

NO. OF SHIPPING SECTIONS

DRAWN BY: