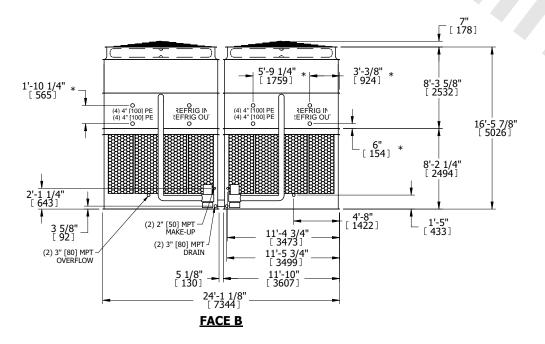

## NOTES:

- 1. (M)- FAN MOTOR LOCATION
- 2. HEAVIEST SECTION IS UPPER SECTION
- 3. MPT DENOTES MALE PIPE THREAD FPT DENOTES FEMALE PIPE THREAD BFW DENOTES BEVELED FOR WELDING **GVD DENOTES GROOVED** FLG DENOTES FLANGE PE DENOTES PLAIN END
- 4. +UNIT WEIGHT DOES NOT INCLUDE ACCESSORIES (SEE ACCESSORY DRAWINGS)
- 5. MAKE-UP WATER PRESSURE 20 psi MIN [137 kPa], 50 psi MAX [344 kPa]
- 6. \*-APPROXIMATE DIMENSIONS DO NOT USE FOR PRE-FABRICATION OF CONNECTING
- 7. 3/4" [19mm] DIA. MOUNTING HOLES. REFER TO RECOMMENDED STEEL SUPPORT DRAWING.
- 8. DIMENSIONS LISTED AS FOLLOWS: **ENGLISH FT-IN** METRIC [mm]

**FACE A** 

NO. OF SHIPPING SECTIONS **SHIPPING** OPERATING HEAVIEST SECTION 16260 lbs+ [7380] kg+ 38640 lbs+ [17530] kg+ 54220 lbs+ [24595] kg+ WEIGHT WEIGHT WEIGHT