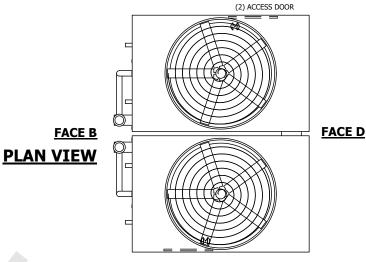

## NOTES:

- 1. (M)- FAN MOTOR LOCATION
- 2. HEAVIEST SECTION IS UPPER SECTION
- 3. MPT DENOTES MALE PIPE THREAD FPT DENOTES FEMALE PIPE THREAD BFW DENOTES BEVELED FOR WELDING **GVD DENOTES GROOVED** FLG DENOTES FLANGE PE DENOTES PLAIN END
- 4. +UNIT WEIGHT DOES NOT INCLUDE ACCESSORIES (SEE ACCESSORY DRAWINGS)
- 5. MAKE-UP WATER PRESSURE 20 psi MIN [137 kPa], 50 psi MAX [344 kPa]
- 6. \*-APPROXIMATE DIMENSIONS DO NOT USE FOR PRE-FABRICATION OF CONNECTING
- 7. 3/4" [19mm] DIA. MOUNTING HOLES. REFER TO RECOMMENDED STEEL SUPPORT DRAWING.
- 8. DIMENSIONS LISTED AS FOLLOWS: **ENGLISH FT-IN** METRIC [mm]