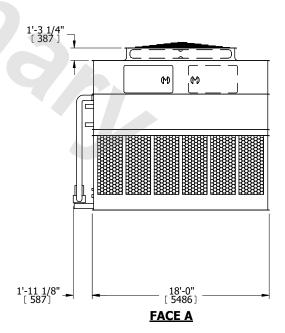

**FACE A** 

NO. OF SHIPPING SECTIONS **SHIPPING** OPERATING HEAVIEST SECTION 16260 lbs+ [7380] kg+ 38640 lbs+ [17530] kg+ 54220 lbs+ [24595] kg+ WEIGHT WEIGHT WEIGHT