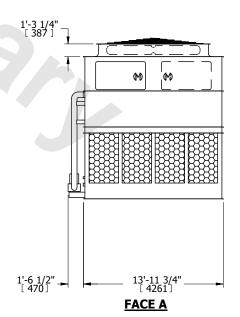

## **FACE A**

SHIPPING WEIGHT 38800 lbs+ [17600] kg+ OPERATING WEIGHT

54380 lbs+ [24670] kg+

HEAVIEST SECTION WEIGHT

16340 lbs+ [7415] kg+

NO. OF SHIPPING SECTIONS

DRAWN BY: SLR