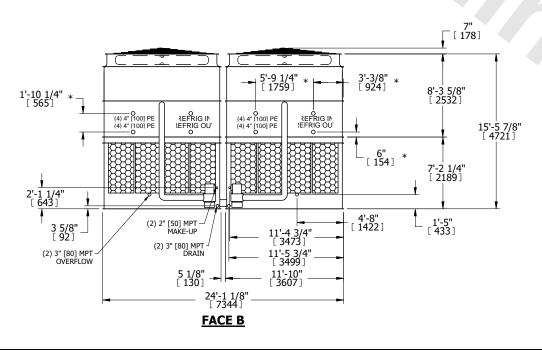

## NOTES:

- 1. (M)- FAN MOTOR LOCATION
- 2. HÉAVIEST SECTION IS UPPER SECTION
- 3. MPT DENOTES MALE PIPE THREAD
  FPT DENOTES FEMALE PIPE THREAD
  BFW DENOTES BEVELED FOR WELDING
  GVD DENOTES GROOVED
  FLG DENOTES FLANGE
  PE DENOTES PLAIN END
- 4. +UNIT WEIGHT DOES NOT INCLUDE ACCESSORIES (SEE ACCESSORY DRAWINGS)
- 5. MAKE-UP WATER PRESSURE 20 psi MIN [137 kPa], 50 psi MAX [344 kPa]
- 6. \*-APPROXIMATE DIMENSIONS DO NOT USE FOR PRE-FABRICATION OF CONNECTING PIPING
- 7. 3/4" [19mm] DIA. MOUNTING HOLES. REFER TO RECOMMENDED STEEL SUPPORT DRAWING.
- 8. DIMENSIONS LISTED AS FOLLOWS: ENGLISH FT-IN METRIC [mm]