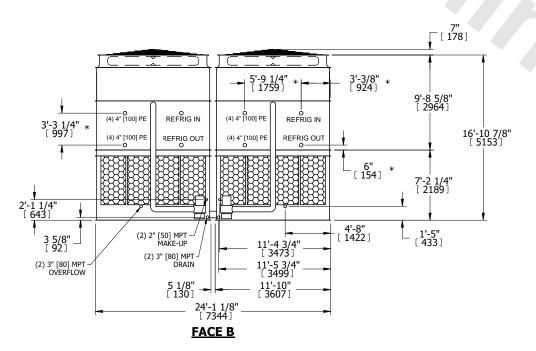

## NOTES:

- 1. (M)- FAN MOTOR LOCATION
- 2. HEAVIEST SECTION IS UPPER SECTION
- 3. MPT DENOTES MALE PIPE THREAD
  FPT DENOTES FEMALE PIPE THREAD
  BFW DENOTES BEVELED FOR WELDING
  GVD DENOTES GROOVED
  FLG DENOTES FLANGE
  PE DENOTES PLAIN END
- 4. +UNIT WEIGHT DOES NOT INCLUDE ACCESSORIES (SEE ACCESSORY DRAWINGS)
- 5. MAKE-UP WATER PRESSURE 20 psi MIN [137 kPa], 50 psi MAX [344 kPa]
- 6. \*-APPROXIMATE DIMENSIONS DO NOT USE FOR PRE-FABRICATION OF CONNECTING PIPING
- 7. 3/4" [19mm] DIA. MOUNTING HOLES. REFER TO RECOMMENDED STEEL SUPPORT DRAWING.
- 8. DIMENSIONS LISTED AS FOLLOWS: ENGLISH FT-IN METRIC [mm]

SHIPPING 53120 lbs+ [24095] kg+ WEIGHT

OPERATING WEIGHT

69560 lbs+ [31555] kg+

HEAVIEST SECTION WEIGHT

23500 lbs+ [10660] kg+

NO. OF SHIPPING SECTIONS

DRAWN BY: