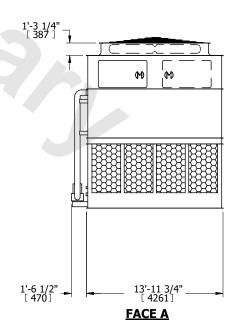

## NOTES:

- 1. (M)- FAN MOTOR LOCATION
- 2. HEAVIEST SECTION IS UPPER SECTION
- 3. MPT DENOTES MALE PIPE THREAD
  FPT DENOTES FEMALE PIPE THREAD
  BFW DENOTES BEVELED FOR WELDING
  GVD DENOTES GROOVED
  FLG DENOTES FLANGE
  PE DENOTES PLAIN END
- 4. +UNIT WEIGHT DOES NOT INCLUDE ACCESSORIES (SEE ACCESSORY DRAWINGS)
- 5. MAKE-UP WATER PRESSURE 20 psi MIN [137 kPa], 50 psi MAX [344 kPa]
- 6. \*-APPROXIMATE DIMENSIONS DO NOT USE FOR PRE-FABRICATION OF CONNECTING PIPING
- 7. 3/4" [19mm] DIA. MOUNTING HOLES. REFER TO RECOMMENDED STEEL SUPPORT DRAWING.
- 8. DIMENSIONS LISTED AS FOLLOWS: ENGLISH FT-IN METRIC [mm]