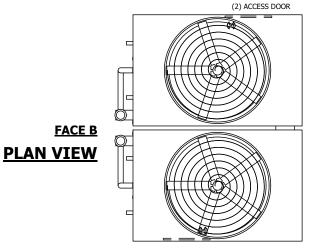

## NOTES:

- 1. (M)- FAN MOTOR LOCATION
- 2. HEAVIEST SECTION IS UPPER SECTION
- 3. MPT DENOTES MALE PIPE THREAD FPT DENOTES FEMALE PIPE THREAD BFW DENOTES BEVELED FOR WELDING **GVD DENOTES GROOVED** FLG DENOTES FLANGE PE DENOTES PLAIN END
- 4. +UNIT WEIGHT DOES NOT INCLUDE ACCESSORIES (SEE ACCESSORY DRAWINGS)
- 5. MAKE-UP WATER PRESSURE 20 psi MIN [137 kPa], 50 psi MAX [344 kPa]
- 6. \*-APPROXIMATE DIMENSIONS DO NOT USE FOR PRE-FABRICATION OF CONNECTING
- 7. 3/4" [19mm] DIA. MOUNTING HOLES. REFER TO RECOMMENDED STEEL SUPPORT DRAWING.
- 8. DIMENSIONS LISTED AS FOLLOWS: **ENGLISH FT-IN** METRIC [mm]