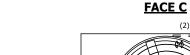

## NOTES:

- 1. (M)- FAN MOTOR LOCATION
- 2. HEAVIEST SECTION IS UPPER SECTION
- 3. MPT DENOTES MALE PIPE THREAD FPT DENOTES FEMALE PIPE THREAD BFW DENOTES BEVELED FOR WELDING **GVD DENOTES GROOVED** FLG DENOTES FLANGE PE DENOTES PLAIN END
- 4. +UNIT WEIGHT DOES NOT INCLUDE ACCESSORIES (SEE ACCESSORY DRAWINGS)
- 5. MAKE-UP WATER PRESSURE 20 psi MIN [137 kPa], 50 psi MAX [344 kPa]
- 6. \*-APPROXIMATE DIMENSIONS DO NOT USE FOR PRE-FABRICATION OF CONNECTING
- 7. 3/4" [19mm] DIA. MOUNTING HOLES. REFER TO RECOMMENDED STEEL SUPPORT DRAWING.
- 8. DIMENSIONS LISTED AS FOLLOWS: **ENGLISH FT-IN** METRIC [mm]