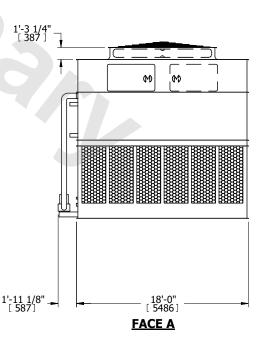

**FACE A** 

**FACE C** 

**SHIPPING** 67320 lbs+ [30540] kg+ WEIGHT

OPERATING WEIGHT

88360 lbs+ [40080] kg+

HEAVIEST SECTION WEIGHT

29740 lbs+ [13490] kg+

NO. OF SHIPPING SECTIONS