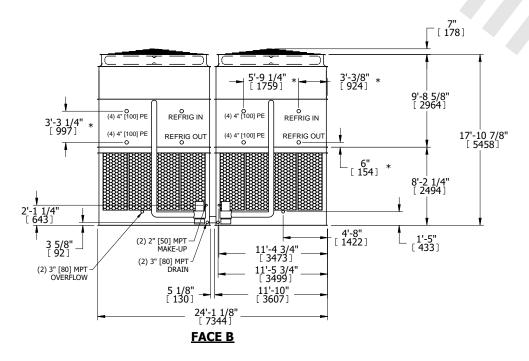

| UNIT    | CONDENSER     |           |
|---------|---------------|-----------|
| MODEL # | eco-ATC-1491A | SCALE NTS |

EVAPCO, INC. Evapeo

DWG. # REV. WB3241810-DRC-ST DATE 7/10/2025 SERIAL #

- 1. (M)- FAN MOTOR LOCATION
- 2. HÉAVIEST SECTION IS UPPER SECTION
- 3. MPT DENOTES MALE PIPE THREAD FPT DENOTES FEMALE PIPE THREAD BFW DENOTES BEVELED FOR WELDING **GVD DENOTES GROOVED** FLG DENOTES FLANGE PE DENOTES PLAIN END
- 4. +UNIT WEIGHT DOES NOT INCLUDE ACCESSORIES (SEE ACCESSORY DRAWINGS)
- 5. MAKE-UP WATER PRESSURE 20 psi MIN [137 kPa], 50 psi MAX [344 kPa]
- 6. \*-APPROXIMATE DIMENSIONS DO NOT USE FOR PRE-FABRICATION OF CONNECTING
- 7. 3/4" [19mm] DIA. MOUNTING HOLES. REFER TO RECOMMENDED STEEL SUPPORT DRAWING.
- 8. DIMENSIONS LISTED AS FOLLOWS: **ENGLISH FT-IN** METRIC [mm]

**FACE A** 

**FACE C** 

**SHIPPING** 67320 lbs+ [30540] kg+ WEIGHT

OPERATING WEIGHT

88360 lbs+ [40080] kg+

HEAVIEST SECTION WEIGHT

29740 lbs+ [13490] kg+

NO. OF SHIPPING SECTIONS